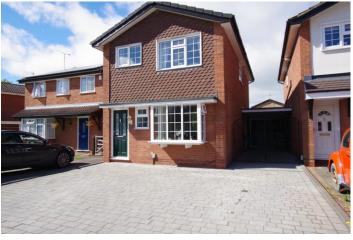

## **Beechwood Drive**

Stone, Staffordshire, ST15 0EH

A tastefully presented link detached house with two reception rooms, an attractive garden and an spacious driveway that extends to a side carport and garage.

## Outside

The property stands back from the road beyond a block paved drive which extends through wrought iron gates to the side where there is a further parking area, carport and garage.

To the rear the garden has an ornamental chipped area, pathway and lawn with a further paved sun terrace enjoying attractive borders and laurel hedge.