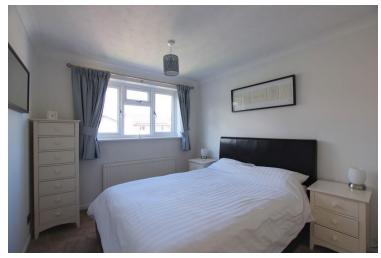

The well-appointed kitchen has a range of painted units with oak work surfaces, a stainless steel sink and drainer, integrated hob, oven and grill, tiled splash backs and tiled floor.

On the first floor there are four bedrooms served by a superb contemporary bathroom fitted with a white suite comprising P-shaped bath with electric shower and screen above, wash basin and WC set into an extensive range of integrated units, towel radiator, tiled walls and contrasting tiled floor.