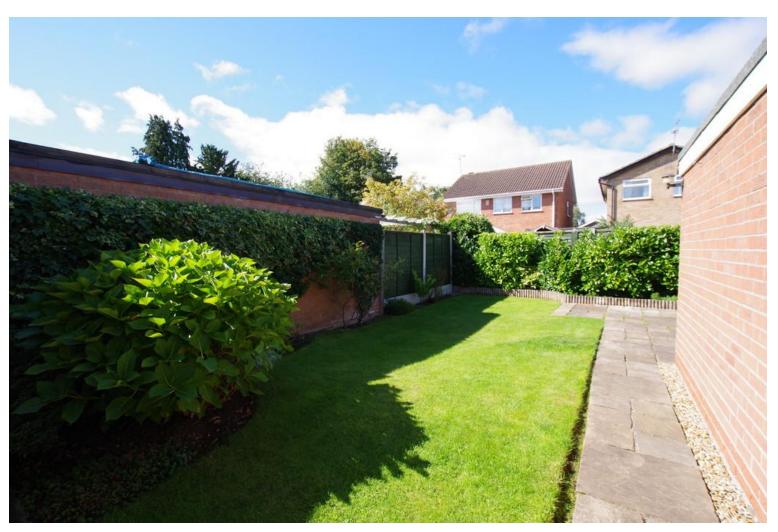

## Outside

The property stands back from the road beyond a block paved drive which extends through wrought iron gates to the side where there is a further parking area, carport and garage.

To the rear the garden has an ornamental chipped area, pathway and lawn with a further paved sun terrace enjoying attractive borders and laurel hedge.