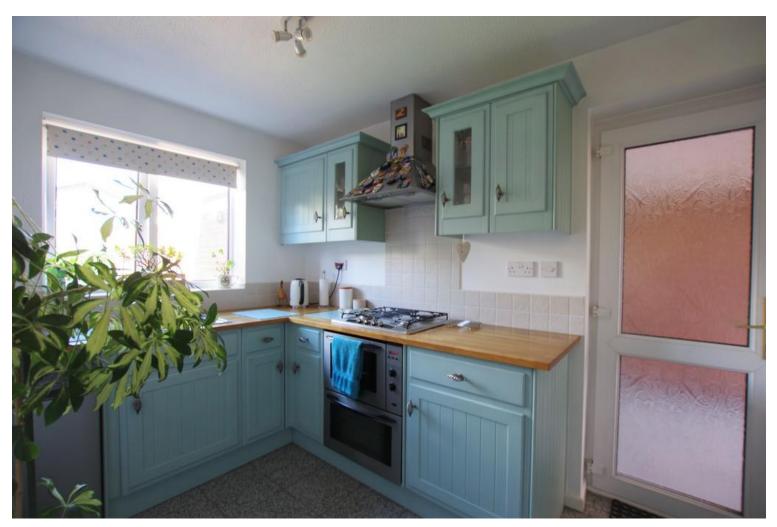

The well-appointed kitchen has a range of painted units with oak work surfaces, a stainless steel sink and drainer, integrated hob, oven and grill, tiled splash backs and tiled floor.

On the first floor there are four bedrooms served by a superb contemporary bathroom fitted with a white suite comprising P-shaped bath with electric shower and screen above, wash basin and WC set into an extensive range of integrated units, towel radiator, tiled walls and contrasting tiled floor.