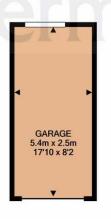

## Outside

The property stands back from the road beyond a block paved drive which extends through wrought iron gates to the side where there is a further parking area, carport and garage.

To the rear the garden has an ornamental chipped area, pathway and lawn with a further paved sun terrace enjoying attractive borders and laurel hedge.

www.staffordbc.gov.uk
Our Ref: JGA/09092020

Local Authority/Tax Band: Stafford Borough Council / Tax Band C

1ST FLOOR

Whilst every attempt has been made to ensure the accuracy of the floor plan contained here, measurements of doors, windows, rooms and any other items are approximate and no responsibility is taken for any error, omission, or mis-statement. This plan is for illustrative purposes only and should be used as such by any prospective purchaser. The services, systems and appliances shown have not been tested and no guarantee as to their operability or efficiency can be given Made with Metropix @2020