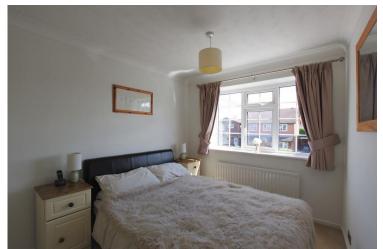

The well-appointed kitchen has a range of painted units with oak work surfaces, a stainless steel sink and drainer, integrated hob, oven and grill, tiled splash backs and tiled floor.

On the first floor there are four bedrooms served by a superb contemporary bathroom fitted with a white suite comprising P-shaped bath with electric shower and screen above, wash basin and WC set into an extensive range of integrated units, towel radiator, tiled walls and contrasting tiled floor.