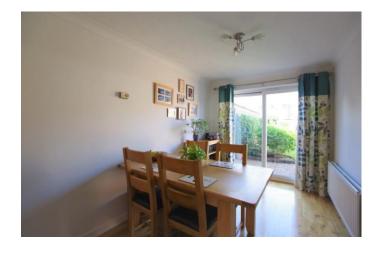

The front facing lounge has a box bay window and attractive marble fireplace housing a gas coal effect fire. Part glazed oak doors open into the separate dining room that has a wood strip floor, patio sliding doors to the delightful terrace and garden together with a useful under stairs cupboard.