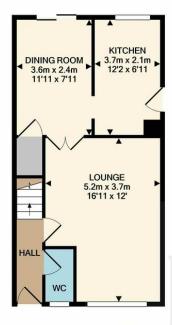

£249,950

This well-appointed property has a range of oak contemporary style doors throughout.

Entrance door opens into the reception hall with stairs rising to the first-floor landing, and access to the guest WC fitted with a two-piece suite.

The front facing lounge has a box bay window and attractive marble fireplace housing a gas coal effect fire. Part glazed oak doors open into the separate dining room that has a wood strip floor, patio sliding doors to the delightful terrace and garden together with a useful under stairs cupboard.

The well-appointed kitchen has a range of painted units with oak work surfaces, a stainless steel sink and drainer, integrated hob, oven and grill, tiled splash backs and tiled floor.

On the first floor there are four bedrooms served by a superb contemporary bathroom fitted with a white suite comprising P-shaped bath with electric shower and screen above, wash basin and WC set into an extensive range of integrated units, towel radiator, tiled walls and contrasting tiled floor.

GROUND FLOOR