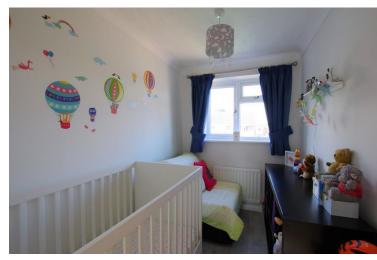

The well-appointed kitchen has a range of painted units with oak work surfaces, a stainless steel sink and drainer, integrated hob, oven and grill, tiled splash backs and tiled floor.

On the first floor there are four bedrooms served by a superb contemporary bathroom fitted with a white suite comprising P-shaped bath with electric shower and screen above, wash basin and WC set into an extensive range of integrated units, towel radiator, tiled walls and contrasting tiled floor.