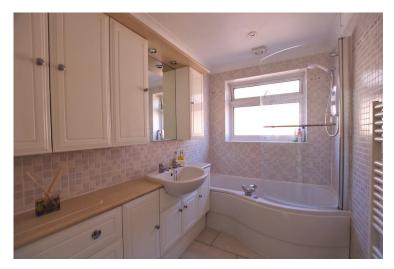

The well-appointed kitchen has a range of painted units with oak work surfaces, a stainless steel sink and drainer, integrated hob, oven and grill, tiled splash backs and tiled floor.

On the first floor there are four bedrooms served by a superb contemporary bathroom fitted with a white suite comprising P-shaped bath with electric shower and screen above, wash basin and WC set into an extensive range of integrated units, towel radiator, tiled walls and contrasting tiled floor.