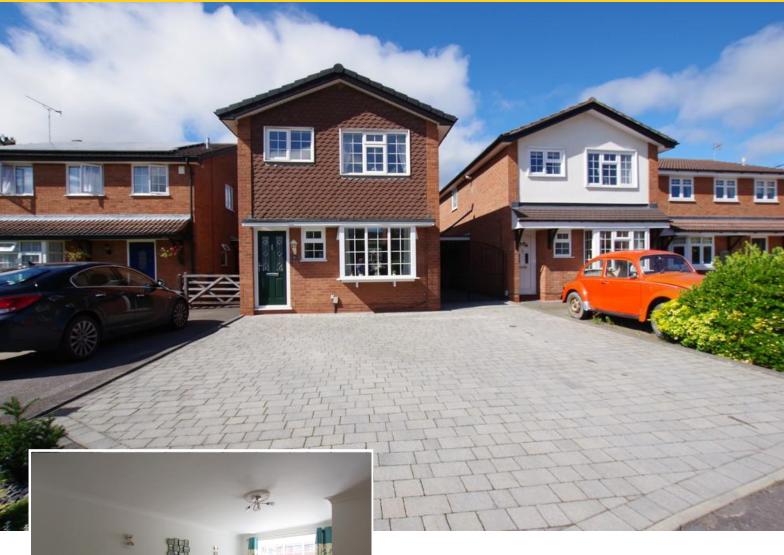

## **Beechwood Drive**

Stone, Staffordshire, ST15 0EH

A tastefully presented link detached house with two reception rooms, an attractive garden and an spacious driveway that extends to a side carport and garage.

## Outside

The property stands back from the road beyond a block paved drive which extends through wrought iron gates to the side where there is a further parking area, carport and garage.

To the rear the garden has an ornamental chipped area, pathway and lawn with a further paved sun terrace enjoying attractive borders and laurel hedge.