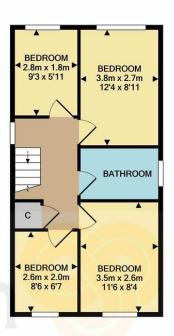

The well-appointed kitchen has a range of painted units with oak work surfaces, a stainless steel sink and drainer, integrated hob, oven and grill, tiled splash backs and tiled floor.

On the first floor there are four bedrooms served by a superb contemporary bathroom fitted with a white suite comprising P-shaped bath with electric shower and screen above, wash basin and WC set into an extensive range of integrated units, towel radiator, tiled walls and contrasting tiled floor.

www.staffordbc.gov.uk
Our Ref: JGA/09092020

Local Authority/Tax Band: Stafford Borough Council / Tax Band C

1ST FLOOR

Whilst every attempt has been made to ensure the accuracy of the floor plan contained here, measurements of doors, windows, rooms and any other items are approximate and no responsibility is taken for any error, omission, or mis-statement. This plan is for illustrative purposes only and should be used as such by any prospective purchaser. The services, systems and appliances shown have not been tested and no guarantee as to their operability or efficiency can be given Made with Metropix @2020