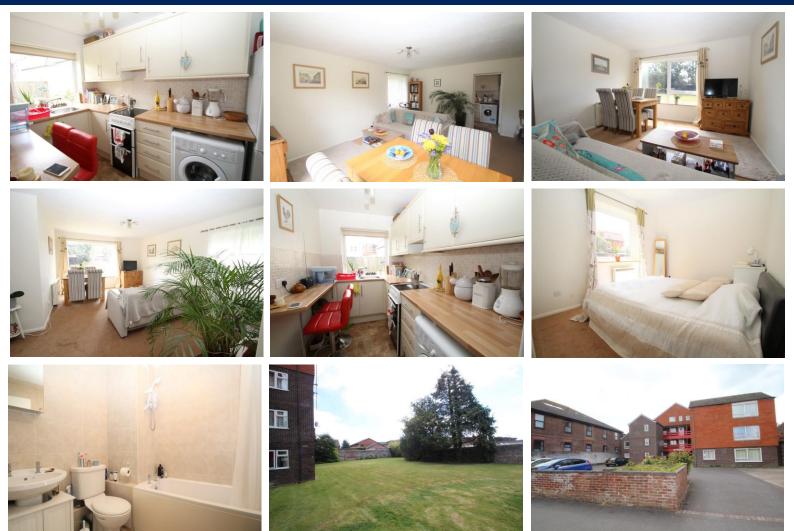

## **Molicafranklin** Sales • Lettings • Commercial • Land & New Homes

- Ground Floor Apartment Overlooking South Facing Communal Gardens
- Lengthy Lease (142 Years Remaining)
- 17'7 x 16'9 L Shaped Lounge/Diner
- 11'4 Kitchen with Breakfast Bar
- White Bathroom Suite
- Own Private Entrance
- Close to Town Centre & Seafront
- Currently Let on AST at £645 pcm
- Residents Parking Area (Unallocated)
- Chain Free

www.molicafranklin.co.uk

LOUNGE 17' 7" x 16' 9" (5.36m x 5.11m)

KITCHEN 11' 4" x 6' 1" (3.45m x 1.85m)

BEDROOM 12' 1" x 8' 9" (3.68m x 2.67m)

BATHROOM 6' 10" x 6' 3" (2.08m x 1.91m)

**TENURE** Approx 142 years remaining.