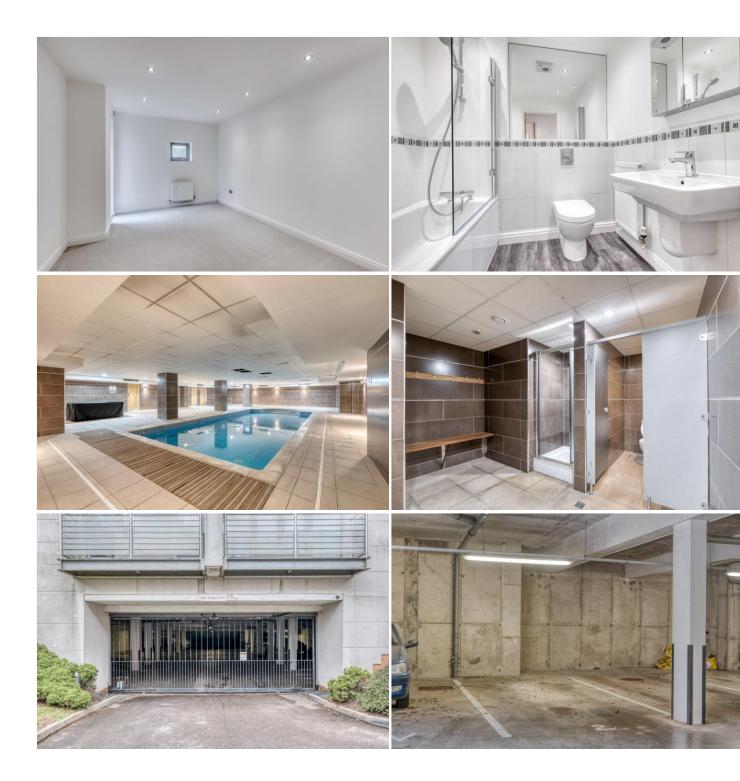

Description: A stylish and spacious two double bedroom apartment finished to a high standard and although located on the ground floor the apartment benefits from an elevated aspect provided by the balcony to the living space. The accommodation briefly comprises: - A secure communal entrance hall, private entrance to the apartment with built in storage, a spacious open plan living area with feature spot lighting and balcony seating area, a modern fitted kitchen with integrated oven and hob, a spacious master bedroom with dual aspect windows, built in wardrobes and a modern en-suite, a well proportioned second bedroom with dual aspect windows and a high speciation Villeroy & Boch main bathroom benefiting from bath and shower over, sink and WC.

Outside: The apartment complex is situated within secure, well maintained grounds and provides gated underground parking offering one allocated parking space and additional visitor spaces.

A underground communal swimming pool and changing facilities are also accessible to the residents of the Pinnacle House .