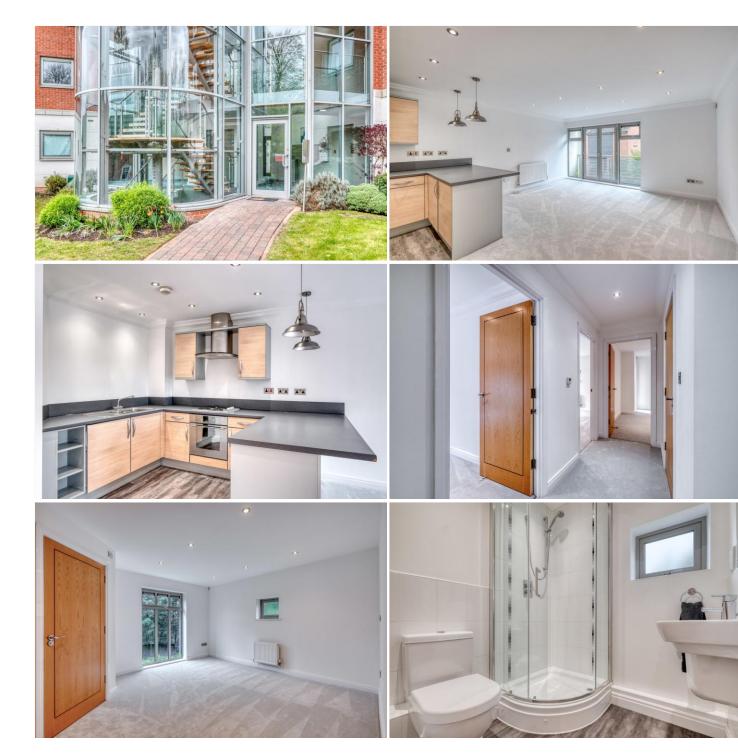

## Two Double Bedroom Executive Apartment

- TWO BEDROOM EXECUTIVE APARTMENT
- EN-SUITE TO MASTER BEDROOM
- VILLEROY & BOCH BATHROOM
- OPEN PLAN KITCHEN /DINING/LIVING AREA
- BALCONY TO LIVING AR EA
- SECURE GATED UN DERGROUN D PARKING
- COMUNAL SWIMMING POOL & CHANGING FACILITIES
- DESIRABLE LOCATION

Description: A stylish and spacious two double bedroom apartment finished to a high standard and although located on the ground floor the apartment benefits from an elevated aspect provided by the balcony to the living space. The accommodation briefly comprises: - A secure communal entrance hall, private entrance to the apartment with built in storage, a spacious open plan living area with feature spot lighting and balcony seating area, a modern fitted kitchen with integrated oven and hob, a spacious master bedroom with dual aspect windows, built in wardrobes and a modern en-suite, a well proportioned second bedroom with dual aspect windows and a high speciation Villeroy & Boch main bathroom benefiting from bath and shower over, sink and WC.

Outside: The apartment complex is situated within secure, well maintained grounds and provides gated underground parking offering one allocated parking space and additional visitor spaces.

A underground communal swimming pool and changing facilities are also accessible to the residents of the Pinnacle House .