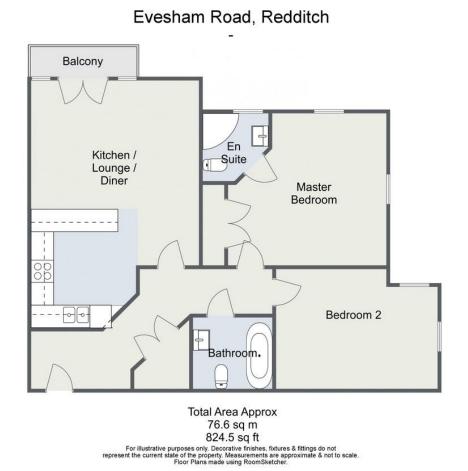

## Room Dimentions

Kitchen/Diner/Lounge: 14'7" x 21'6" (4.46m x 6.56m) max Master Bedroom: 13'2" x 13'9" (4.03m x 4.21m) max En Suite: 5'10" x 5'9" (1.80m x 1.76m) max Bedroom Two: 10'5" x 14'0" (3.18m x 4.29m) max Bathroom: 6'11" x 6'3" (2.11m x 1.91m)