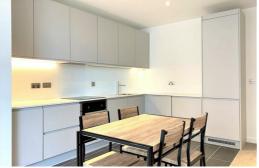

You'll love the contemporary and best-in-class, open-plan kitchen which has plenty of space for all your get-togethers, gatherings and shindigs. The kitchen is fully equipped with integrated fridge-freezer and dishwasher. The two spacious bedrooms both have access to en-suite bathrooms and open plan living space all benefit from floor to ceiling windows which open up to give a nice breeze in the summer months.