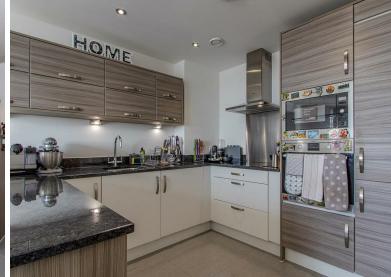

## **Ferry Court**

2 Bedrooms - Cardiff - CF11 0AW - £1,100 PCM

\*\*BALCONY WITH WATER VIEWS\*\*In the popular Prospect Place development in Cardiff Bay and located in its newest tower, Pendeen House, is this superbly presented and spacious 11th floor two bedroom, two bathroom apartment. Perfect for a couple or two friends, sharing the property boasts two generously sized double bedrooms, the one bedroom also benefiting from private ensuite shower room and fitted wardrobe. The property also offers master bathroom with bathtub and shower over. The living space is a lovely area with modern-fitted kitchen with integrated appliances (to include a dishwasher,) breakfast bar and excellent storage space. The living room is open-plan to the kitchen and offers loads of natural light, lovely water views via the balcony. The property further benefits from a storage cupboard, extra large allocated parking for one car and access to the leisure facilities in the complex of pool and gym. A lovely property that we're delighted to offer.