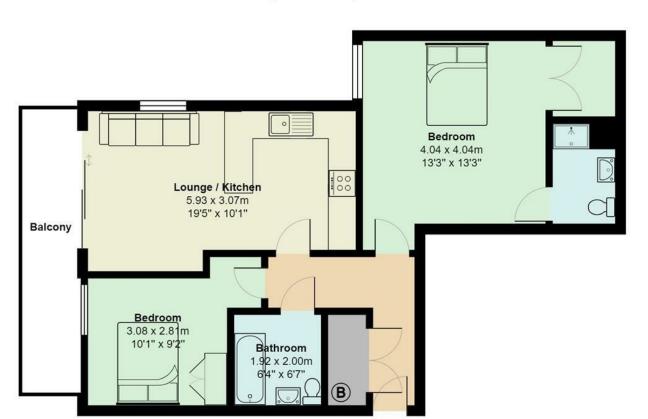

Total Area: 67.2 m<sup>2</sup> ... 723 ft<sup>2</sup> (excluding balcony)

All measurements are approximate and for display purposes only

Virtual Reality & 3D Scaled models of all of our properties for sale. You can even walk around them on our website

## **Ferry Court**

2 Bedrooms - Cardiff - CF11 0AW - £1,100 PCM

\*\*BALCONY WITH WATER VIEWS\*\*In the popular Prospect Place development in Cardiff Bay and located in its newest tower, Pendeen House, is this superbly presented and spacious 11th floor two bedroom, two bathroom apartment. Perfect for a couple or two friends, sharing the property boasts two generously sized double bedrooms, the one bedroom also benefiting from private ensuite shower room and fitted wardrobe. The property also offers master bathroom with bathtub and shower over. The living space is a lovely area with modern-fitted kitchen with integrated appliances (to include a dishwasher,) breakfast bar and excellent storage space. The living room is open-plan to the kitchen and offers loads of natural light, lovely water views via the balcony. The property further benefits from a storage cupboard, extra large allocated parking for one car and access to the leisure facilities in the complex of pool and gym. A lovely property that we're delighted to offer.