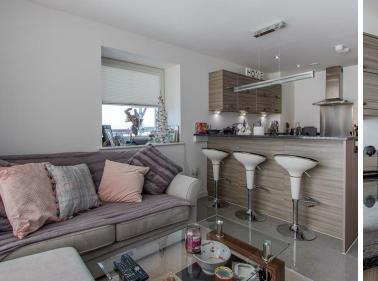

## **Ferry Court**

2 Bedrooms - Cardiff - CF11 0AW - £1,100 PCM

\*\*BALCONY WITH WATER VIEWS\*\*In the popular Prospect Place development in Cardiff Bay and located in its newest tower, Pendeen House, is this superbly presented and spacious 11th floor two bedroom, two bathroom apartment. Perfect for a couple or two friends, sharing the property boasts two generously sized double bedrooms, the one bedroom also benefiting from private ensuite shower room and fitted wardrobe. The property also offers master bathroom with bathtub and shower over. The living space is a lovely area with modern-fitted kitchen with integrated appliances (to include a dishwasher,) breakfast bar and excellent storage space. The living room is open-plan to the kitchen and offers loads of natural light, lovely water views via the balcony. The property further benefits from a storage cupboard, extra large allocated parking for one car and access to the leisure facilities in the complex of pool and gym. A lovely property that we're delighted to offer.