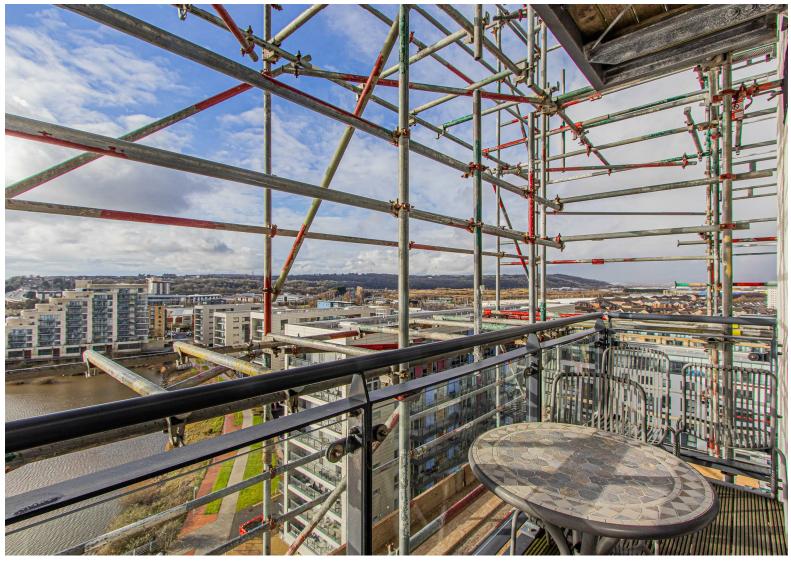

## **Ferry Court**

2 Bedrooms - Cardiff - CF11 0AW - £1,100 PCM

\*\*BALCONY WITH WATER VIEWS\*\*In the popular Prospect Place development in Cardiff Bay and located in its newest tower, Pendeen House, is this superbly presented and spacious 11th floor two bedroom, two bathroom apartment. Perfect for a couple or two friends, sharing the property boasts two generously sized double bedrooms, the one bedroom also benefiting from private ensuite shower room and fitted wardrobe. The property also offers master bathroom with bathtub and shower over. The living space is a lovely area with modern-fitted kitchen with integrated appliances (to include a dishwasher,) breakfast bar and excellent storage space. The living room is open-plan to the kitchen and offers loads of natural light, lovely water views via the balcony. The property further benefits from a storage cupboard, extra large allocated parking for one car and access to the leisure facilities in the complex of pool and gym. A lovely property that we're delighted to offer.