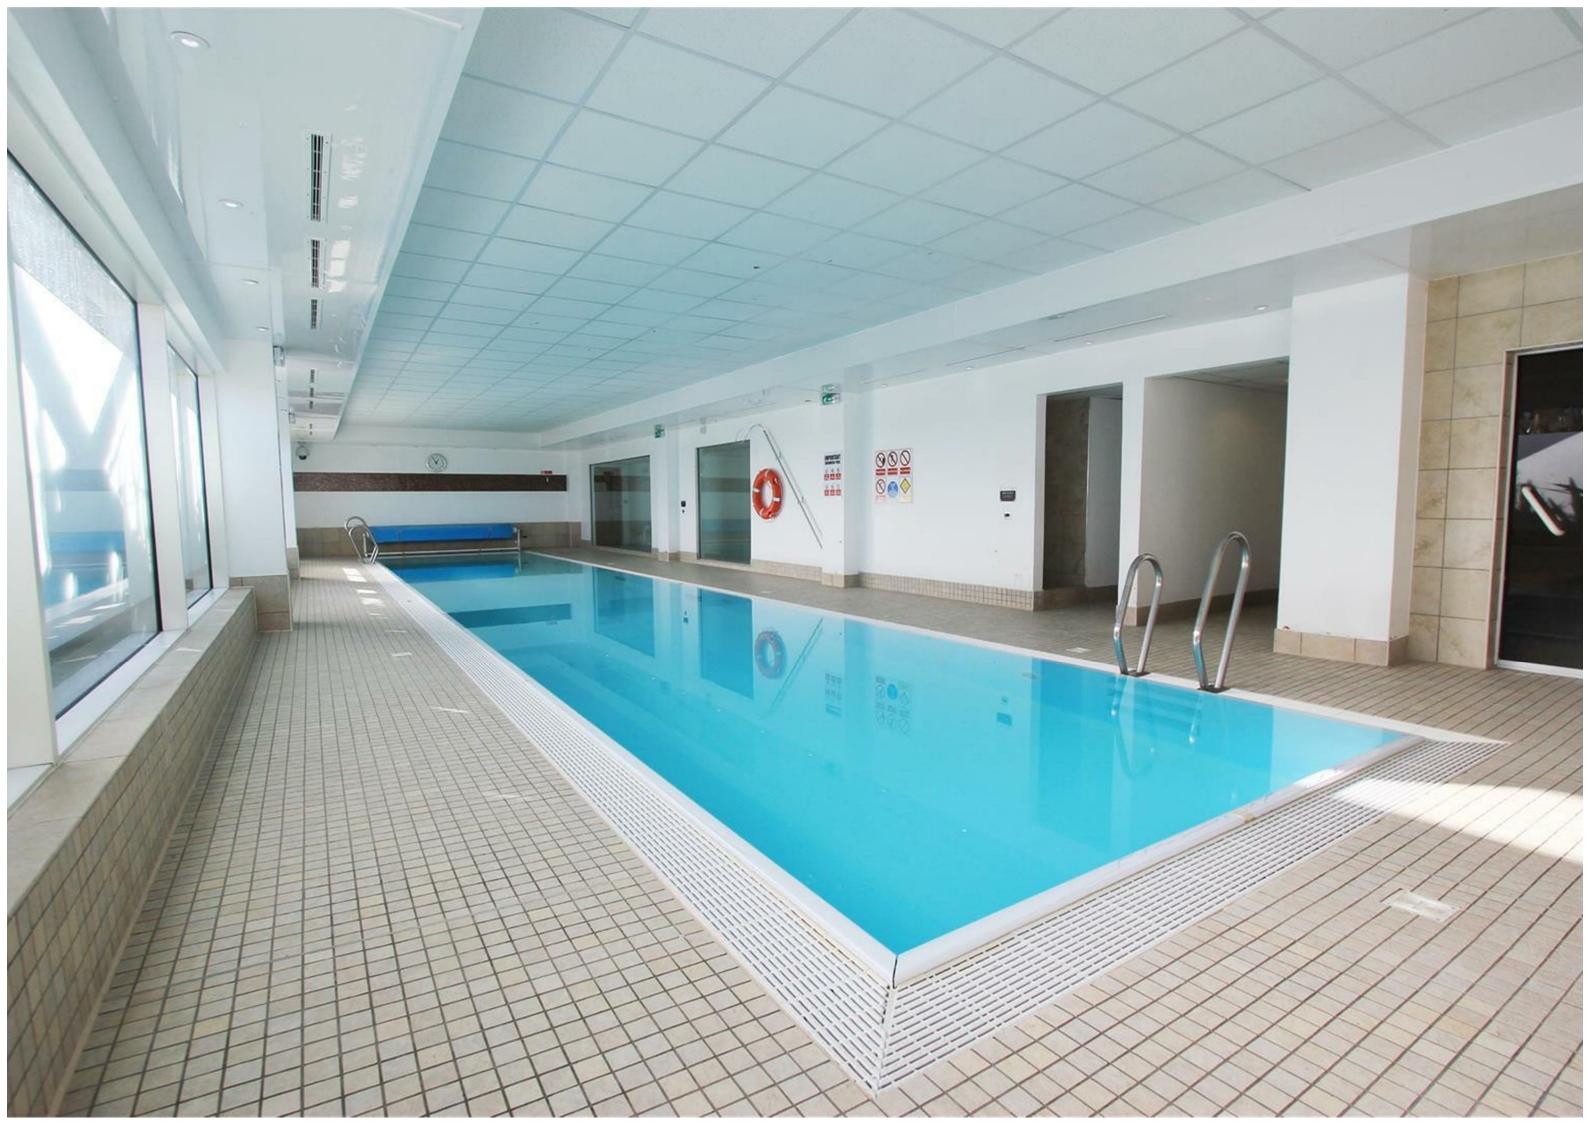

## **Ferry Court**

2 Bedrooms - Cardiff - CF11 0AW - £1,100 PCM

\*\*BALCONY WITH WATER VIEWS\*\*In the popular Prospect Place development in Cardiff Bay and located in its newest tower, Pendeen House, is this superbly presented and spacious 11th floor two bedroom, two bathroom apartment. Perfect for a couple or two friends, sharing the property boasts two generously sized double bedrooms, the one bedroom also benefiting from private ensuite shower room and fitted wardrobe. The property also offers master bathroom with bathtub and shower over. The living space is a lovely area with modern-fitted kitchen with integrated appliances (to include a dishwasher,) breakfast bar and excellent storage space. The living room is open-plan to the kitchen and offers loads of natural light, lovely water views via the balcony. The property further benefits from a storage cupboard, extra large allocated parking for one car and access to the leisure facilities in the complex of pool and gym. A lovely property that we're delighted to offer.