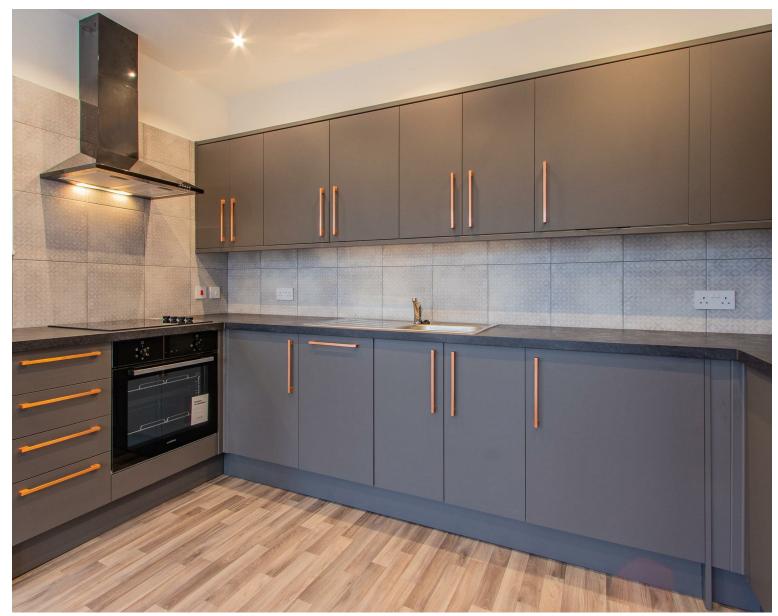

Brand newly renovated in 2020 and located in the heart of Roath (on one of the areas favourite streets) is this lovely, two bedroom apartment. Located above Tesco on Wellfield Road, this impressive accommodation offers two double bedrooms, light, airy and very stylish kitchen / lounge and newly fitted bathroom suite. With designer furnishings, the property is exceptional and we can't see it begin around for long!

- Newly refurbished in 2018 2 bedrooms
- Unfurnished / Furnished

686.00 sq ft