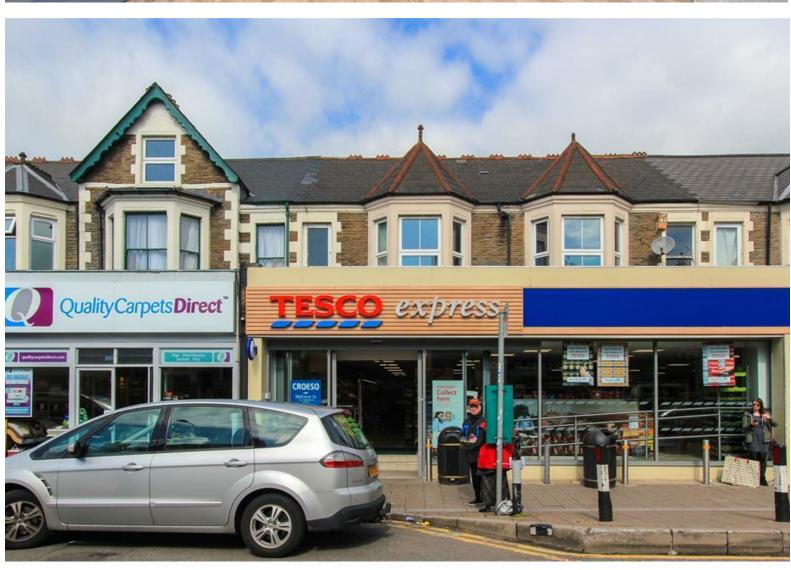

Brand newly renovated in 2020 and located in the heart of Roath (on one of the areas favourite streets) is this lovely, two bedroom apartment. Located above Tesco on Wellfield Road, this impressive accommodation offers two double bedrooms, light, airy and very stylish kitchen / lounge and newly fitted bathroom suite. With designer furnishings, the property is exceptional and we can't see it begin around for long!