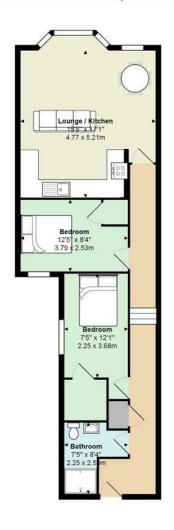

## Wellfield Road

2 Bedrooms - Cardiff - CF24 3NZ - £850 PCM

Total Area: 686 ft² ... 63.8 m² All measurements are approximate and for display purposes only

Virtual Reality & 3D Scaled models of all of our properties for sale. You can even walk around them on our website

- Newly refurbished in 2018 2 bedrooms
- Unfurnished / Furnished

686.00 sq ft