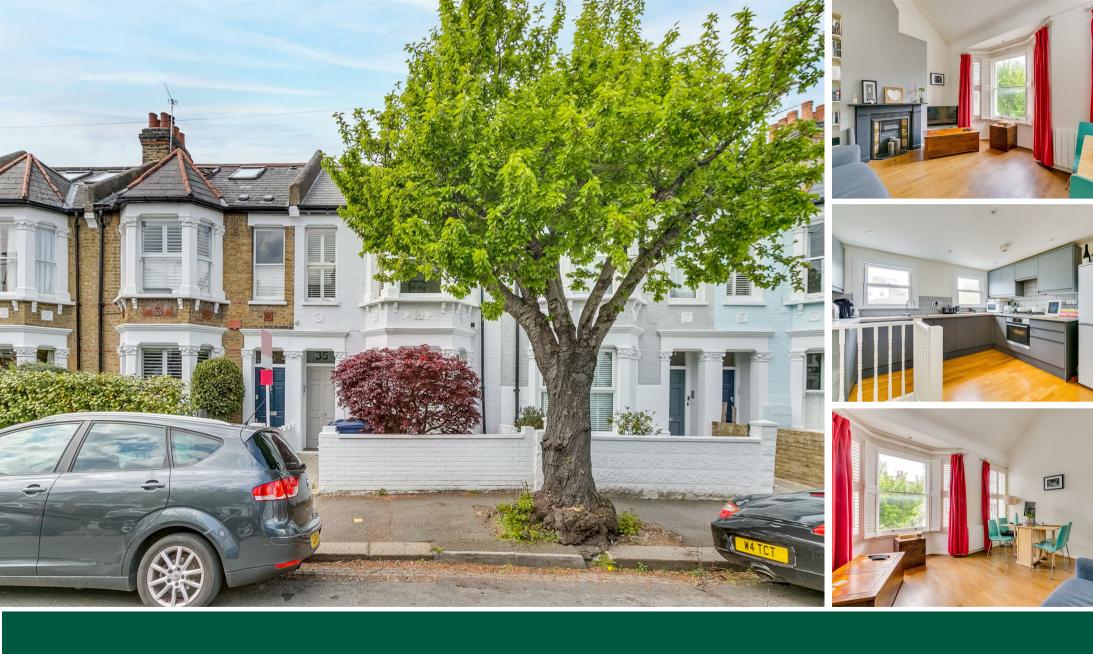

Bridgman Road, London, W4 5BA £569,000

- Split-level period conversion
- Full width reception with vaulted ceiling Two double bedrooms
- Close to numerous amenities.

- Galleried kitchen/breakfast room
- No chain

## THE PROPERTY

An impressive split-level conversion flat with vaulted ceiling reception room and galleried kitchen located within a short walk of numerous amenities. The flat is on the first and second floors of this period property with the accommodation comprising a double bedroom with bay window and fitted wardrobes, second double bedroom, bathroom. full-width reception room with bay window and vaulted ceiling, galleried kitchen/breakfast room and a share in the freehold. Bridgman Road is a quiet residential street within a 10-minute walk of Chiswick High Road's extensive facilities with a number of excellent local pubs and parks close by. Transport links include Chiswick Park and South Acton stations, local bus routes and the A4/M4 for routes in and out of London. No chain.