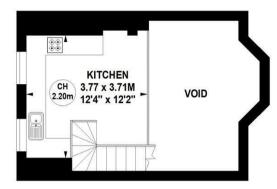

## Bridgman Road, **Upper Maisonette, W4**

Approximate gross internal area 69.77 sq m / 751 sq ft

Second Floor

**Ground Floor Entrance** 

**First Floor** 

Not to scale, for guidance only and must not be relied upon as a statement of fact. All measurements and areas are approximate only