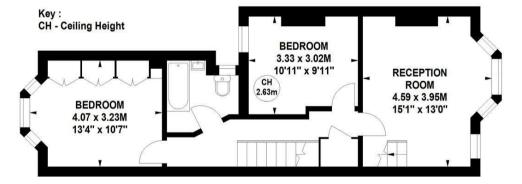

## Bridgman Road, **Upper Maisonette, W4**

Approximate gross internal area 69.77 sq m / 751 sq ft

Second Floor

**Ground Floor Entrance** 

**First Floor** 

Not to scale, for guidance only and must not be relied upon as a statement of fact. All measurements and areas are approximate only