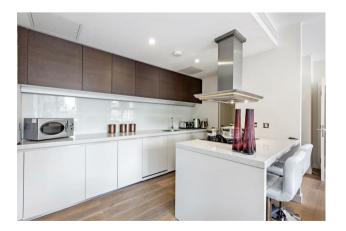

#### £595 Per Week

A bright and spacious 2 DOUBLE BEDROOM apartment to rent of approx. 845sq.ft (78sq.m) in Pavilion Court, Grosvenor Waterside located by Chelsea Bridge. This property is FURNISHED with a large dual aspect living room with floor to ceiling windows overlooking the docks. There is an integrated kitchen with a breakfast bar, 2 bathrooms (one en-suite), comfort cooling and wood flooring. There is a 24 HOUR CONCIERGE, GYM & SPA. On-site Sainsbury's Local, coffee shop and private kids club. SLOANE SQUARE & VICTORIA station with Gatwick Express are within walking distance.