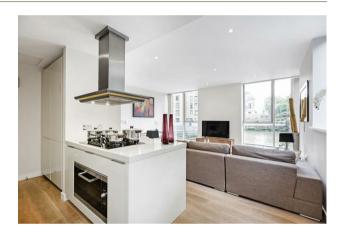

#### £595 Per Week

A bright and spacious 2 DOUBLE BEDROOM apartment to rent of approx. 845sq.ft (78sq.m) in Pavilion Court, Grosvenor Waterside located by Chelsea Bridge. This property is FURNISHED with a large dual aspect living room with floor to ceiling windows overlooking the docks. There is an integrated kitchen with a breakfast bar, 2 bathrooms (one en-suite), comfort cooling and wood flooring. There is a 24 HOUR CONCIERGE, GYM & SPA. On-site Sainsbury's Local, coffee shop and private kids club. SLOANE SQUARE & VICTORIA station with Gatwick Express are within walking distance.