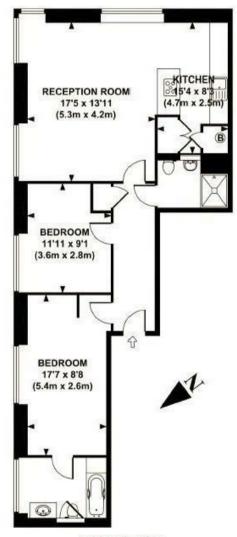

## GARTON JONES.COM

GROUND FLOOR

APPROX. GROSS INTERNAL FLOOR AREA 845 SQ FT / 78 SQ M