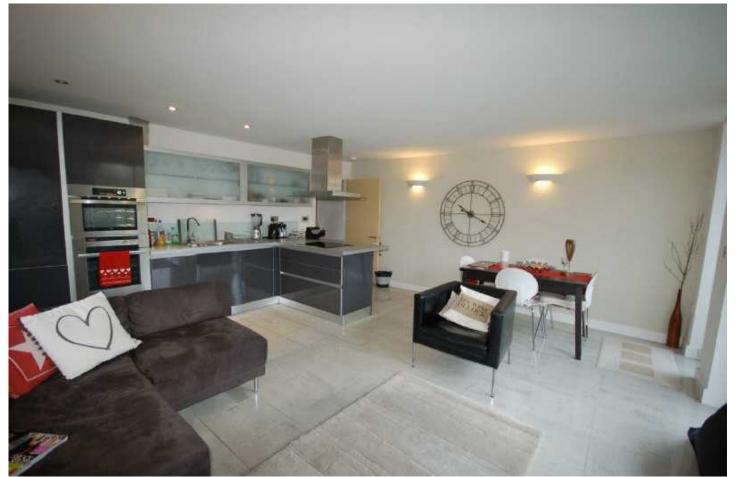

## The Property

\*\*\* AVAILABLE JULY \*\*\* We are pleased to present to the market this well presented third (top) floor apartment with balcony's off the living room & master bedroom overlooking the rear of the block. In brief the property comprises; entrance hall with utility cupboard, spacious open plan kitchen/lounge with fully tiled floor and fitted appliances master bedroom, modern en-suite bathroom. Second double bedroom, master bathroom. Further benefits include under floor heating & one underground parking space with secure gated entrance. Offered on a furnished basis. To View Apply Didsbury 0161 434 5290.

Directions

- Secure Gated Development
- Top floor
- Underfloor Heating
- Two double bedrooms
- Two luxury bathrooms
- Modern open plan living space
- Large balcony running off lounge and master bedroom
- Underground parking space