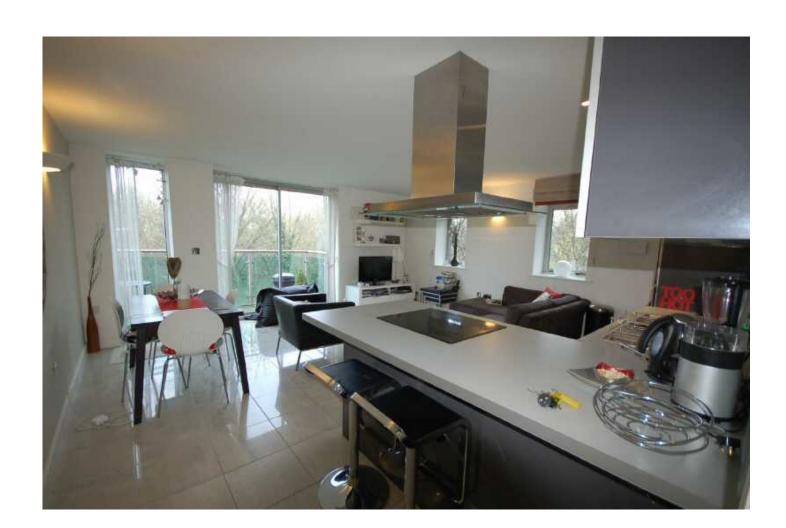

## The Property

\*\*\* AVAILABLE JULY \*\*\* We are pleased to present to the market this well presented third (top) floor apartment with balcony's off the living room & master bedroom overlooking the rear of the block. In brief the property comprises; entrance hall with utility cupboard, spacious open plan kitchen/lounge with fully tiled floor and fitted appliances master bedroom, modern en-suite bathroom. Second double bedroom, master bathroom. Further benefits include under floor heating & one underground parking space with secure gated entrance. Offered on a furnished basis. To View Apply Didsbury 0161 434 5290.

Directions

- Secure Gated Development
- Top floor
- Underfloor Heating
- Two double bedrooms
- Two luxury bathrooms
- Modern open plan living space
- Large balcony running off lounge and master bedroom
- Underground parking space