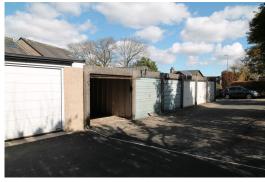

## Description:

16' 4" x 8' (4.98m x 2.44m) No power. Located on Nelson Road off of Park Road, Windermere. With a brown door in the middle of the 11 garages.

All permits to view and particulars are issued on the understanding that negotiations are conducted through the agency of Messrs. Hackney & Leigh Ltd. Properties for sale by private treaty are offered subject to contract. No responsibility can be accepted for any loss or expense incurred in viewing or in the event of a property being sold, let, or withdrawn. Please contact us to confirm availability prior to travel. These particulars have been prepared for the guidance of intending buyers. No guarantee of their accuracy is given, nor do they form part of a contract.