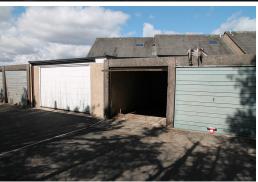

## Description:

16' 4" x 8' (4.98m x 2.44m) No power. Located on Nelson Road off of Park Road, Windermere. With a brown door in the middle of the 11 garages.

All permits to view and particulars are issued on the understanding that negotiations are conducted through the agency of Messrs. Hackney & Leigh Ltd. Properties for sale by private treaty are offered subject to contract. No responsibility can be accepted for any loss or expense incurred in viewing or in the event of a property being sold, let, or withdrawn. Please contact us to confirm availability prior to travel. These particulars have been prepared for the guidance of intending buyers. No guarantee of their accuracy is given, nor do they form part of a contract.