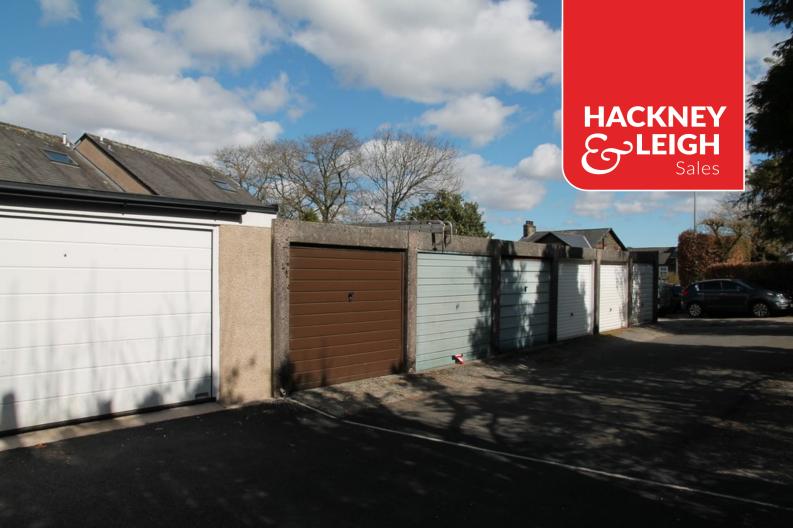

## Offers Around £15,000

Garage Nelson Road, Off Park Road Windermere Cumbria LA23 2DJ A rare opportunity to purchase a freehold single garage just off Nelson Road in Windermere.

Property Ref: W5619

## Description:

16' 4" x 8' (4.98m x 2.44m) No power. Located on Nelson Road off of Park Road, Windermere. With a brown door in the middle of the 11 garages.

All permits to view and particulars are issued on the understanding that negotiations are conducted through the agency of Messrs. Hackney & Leigh Ltd. Properties for sale by private treaty are offered subject to contract. No responsibility can be accepted for any loss or expense incurred in viewing or in the event of a property being sold, let, or withdrawn. Please contact us to confirm availability prior to travel. These particulars have been prepared for the guidance of intending buyers. No guarantee of their accuracy is given, nor do they form part of a contract.