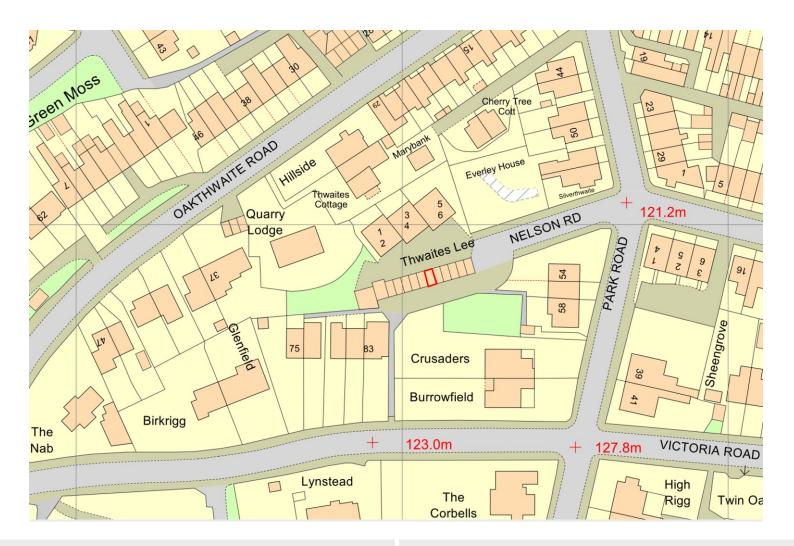

## Offers Around £15,000

Garage Nelson Road, Off Park Road Windermere Cumbria LA23 2DJ A rare opportunity to purchase a freehold single garage just off Nelson Road in Windermere.

Property Ref: W5619

## Description:

16' 4" x 8' (4.98m x 2.44m) No power. Located on Nelson Road off of Park Road, Windermere. With a brown door in the middle of the 11 garages.

All permits to view and particulars are issued on the understanding that negotiations are conducted through the agency of Messrs. Hackney & Leigh Ltd. Properties for sale by private treaty are offered subject to contract. No responsibility can be accepted for any loss or expense incurred in viewing or in the event of a property being sold, let, or withdrawn. Please contact us to confirm availability prior to travel. These particulars have been prepared for the guidance of intending buyers. No guarantee of their accuracy is given, nor do they form part of a contract.