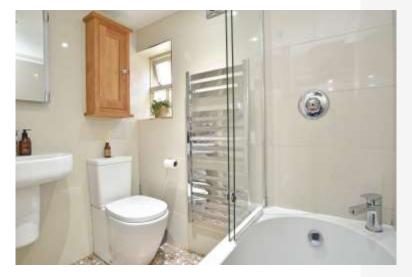

#### **Bathroom**

A modern white suite with WC, basin and bath with shower above. Heated towel rail. Tiled floor with under floor heating. Window to side.