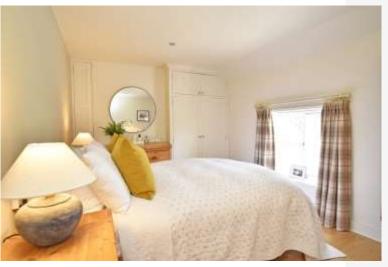

#### **Bedroom 1**

A double bedroom with a window to front and fitted wardrobes.

## **Bedroom 2**

A further double bedroom with window and skylight window to rear and handmade fitted wardrobe.