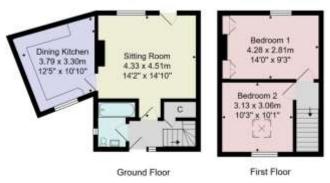

Total Area: 61.9 m² ... 666 ft²

All measurements are approximate and for display purposes only.

No liability is accepted by either the agency or Box Property Solutions Ltd as to the exact measurements of the rooms.

Box Property Solutions Ltd retains the copyright on this plan and allows agents to use it with agreed permission.