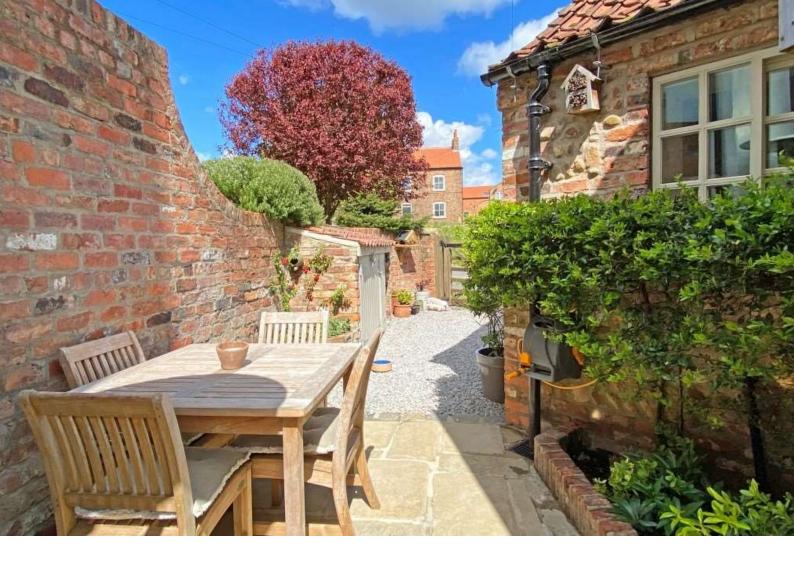

#### **Outside**

A gate leads to a gravelled off-road parking space. To the rear of the property there is an attractive paved courtyard garden with York stone, providing an excellent outdoor entertaining area with useful brick built storerooms.