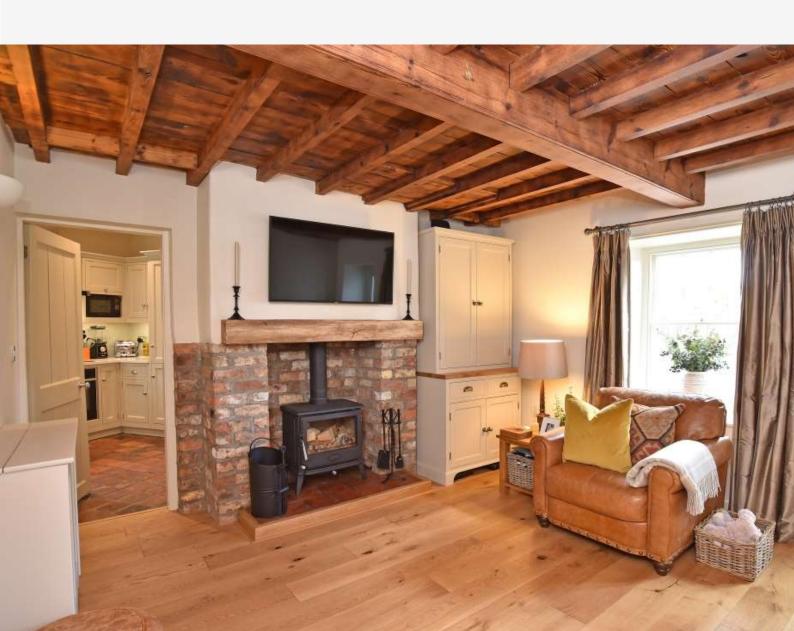

### **Sitting Room**

A spacious reception room with oak flooring, sash window to front and attractive rustic brick fireplace with multifuel burning stove and fitted cabinets.