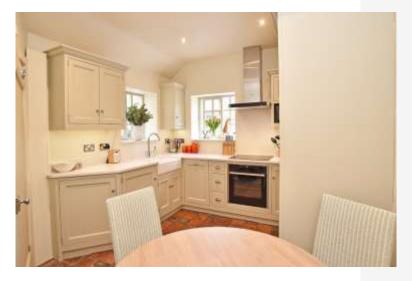

#### Kitchen

A stylish newly fitted handmade modern kitchen by Yorkvale Kitchens with a range of wall and base units, Neff electric hob with extractor hood above and Neff integrated electric oven. Integrated Bosch fridge/freezer and dishwasher. Dining area with tiled floor and underfloor heating, windows to side and rear.