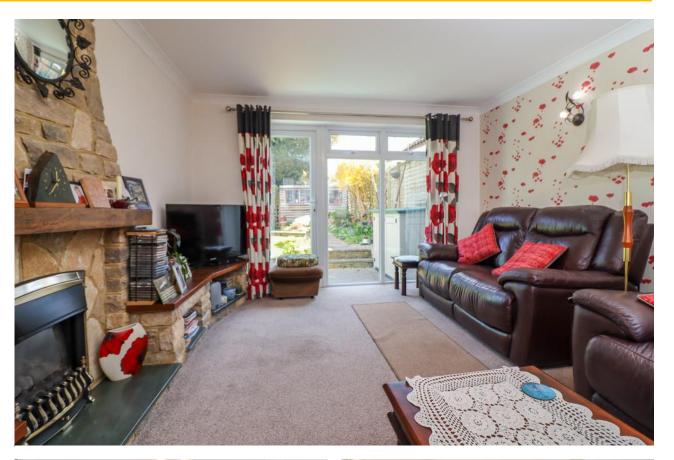

The property is approached from the driveway. The front door opens to a porch which leads through to the entrance hall. To the right is a sitting room with a window to the front and patio doors to the rear garden. To the left is the dining room with double doors through to the kitchen, which has a selection of eye and floor level units, round edged work surfaces with tiled walls above them, included is a gas double oven and a gas hob, a twin bowl sink with mixer tap, a seating area. There is a study / utility room with a doors to the garage and rear garden and a separate WC.