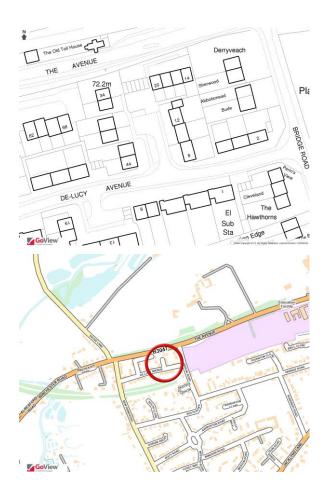

#### **DIRECTIONS**

From our office in the centre of Alresford proceed down West Street in the direction of Winchester. Continue ahead going up Pound Hill and then into The Avenue. After Perins School, take the first turning on the left into Bridge Road, then first right into De Lucy Avenue and right again, where No.12 will be found on the right hand side.