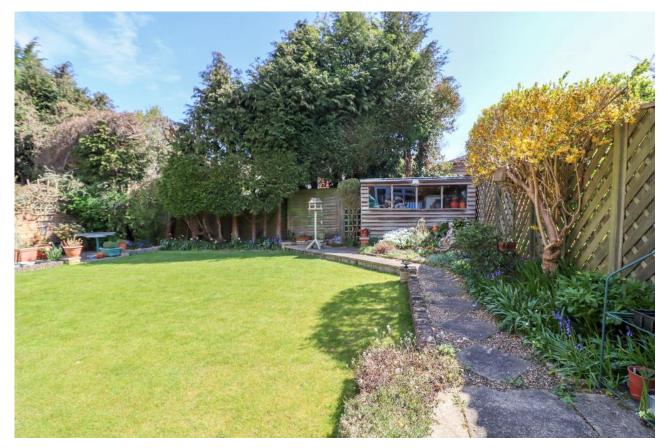

Outside, there is driveway parking cars, leading to an attached garage with power, light and a roller door. A seating terrace adjoins the rear of the house and there are pathways to both sides, flower beds, mature trees and shrubs and a lawn area.