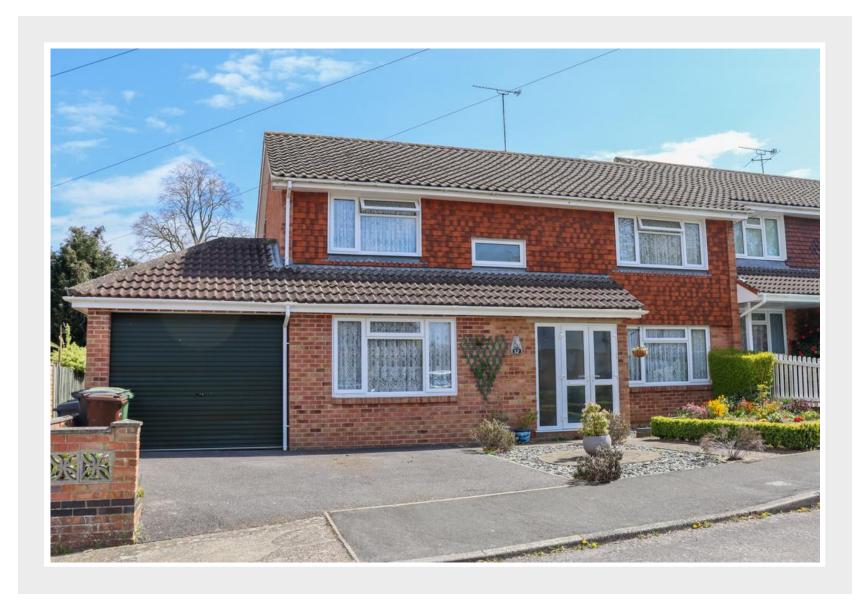

A four bedroom family home that has been extended on the ground floor to create a generous kitchen/breakfast room, Sitting room, dining room and study/utility room. This spacious property has driveway parking, a garage and a pretty rear garden.

Outside, there is driveway parking cars, leading to an attached garage with power, light and a roller door. A seating terrace adjoins the rear of the house and there are pathways to both sides, flower beds, mature trees and shrubs and a lawn area.