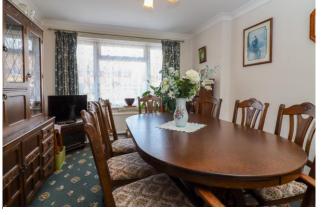

The property is approached from the driveway. The front door opens to a porch which leads through to the entrance hall. To the right is a sitting room with a window to the front and patio doors to the rear garden. To the left is the dining room with double doors through to the kitchen, which has a selection of eye and floor level units, round edged work surfaces with tiled walls above them, included is a gas double oven and a gas hob, a twin bowl sink with mixer tap, a seating area. There is a study / utility room with a doors to the garage and rear garden and a separate WC.