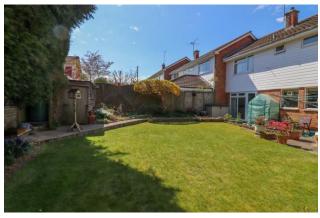

Outside, there is driveway parking cars, leading to an attached garage with power, light and a roller door. A seating terrace adjoins the rear of the house and there are pathways to both sides, flower beds, mature trees and shrubs and a lawn area.