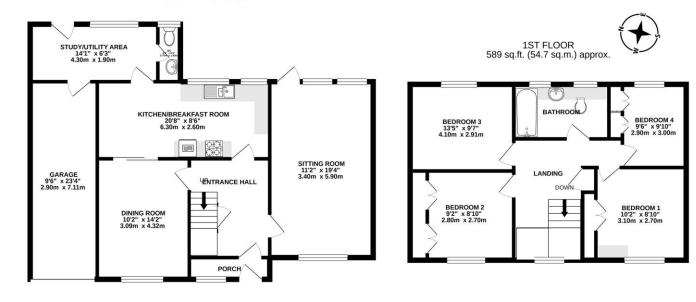

The property is approached from the driveway. The front door opens to a porch which leads through to the entrance hall. To the right is a sitting room with a window to the front and patio doors to the rear garden. To the left is the dining room with double doors through to the kitchen, which has a selection of eye and floor level units, round edged work surfaces with tiled walls above them, included is a gas double oven and a gas hob, a twin bowl sink with mixer tap, a seating area. There is a study / utility room with a doors to the garage and rear garden and a separate WC.

Upstairs, on the landing is an airing cupboard and loft access hatch. The main bedroom is at the front and has a built-in wardrobe. The second bedroom also has a built-in wardrobe. The third bedroom has a view over the rear garden. There is a fourth, single bedroom and a bathroom with white suite.

#### GROUND FLOOR 900 sq.ft. (83.7 sq.m.) approx.

#### TOTAL FLOOR AREA: 1490 sq.ft. (138.4 sq.m.) approx.

Whist every attempt has been made to ensure the accuracy of the floorplan contained here, measurements of doors, windows, rooms and any other tens are approximate and no responsibility is taken for any error, omission or mis-statement. This plan is for illustrative purposes only and should be used as such by any prospective purchaser. The services, systems and appliances shown have not been tested and no guarantee as to their operability or efficiency can be given. Made with Metropix \$200.