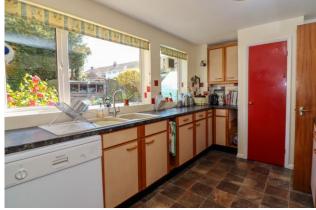

The property is approached from the driveway. The front door opens to a porch which leads through to the entrance hall. To the right is a sitting room with a window to the front and patio doors to the rear garden. To the left is the dining room with double doors through to the kitchen, which has a selection of eye and floor level units, round edged work surfaces with tiled walls above them, included is a gas double oven and a gas hob, a twin bowl sink with mixer tap, a seating area. There is a study / utility room with a doors to the garage and rear garden and a separate WC.