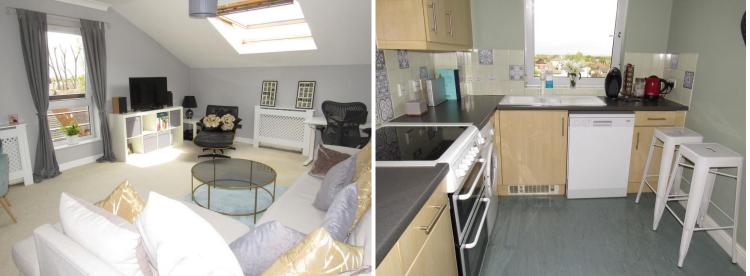

13 Farmstead Court, 6 Melbourne Road, Wallington, SM6 8SY | Guide Price £235,000

This spacious well presented top floor apartment is conveniently positioned close to Wallington town centre and station which provide links to London Victoria and London Bridge. The modern interior is comprised of a 17'10 lounge/diner with views of London's skyline. There is a modern fitted kitchen, double bedroom with built in wardrobes and bathroom. The property will benefit from an extended lease upon completion.

## **ENTRANCE HALL**

**LOUNGE/DINER** 17' 10" x 14' 3" (5.44m x 4.34m)

**KITCHEN** 11' 1" x 7' 7" (3.38m x 2.31m)

**BEDROOM** 14' 1" x 12' 6" (4.29m x 3.81m)

**BATHROOM** 7' 11" x 7' 8" (2.41m x 2.34m)

**CLOSE TO STATION** 