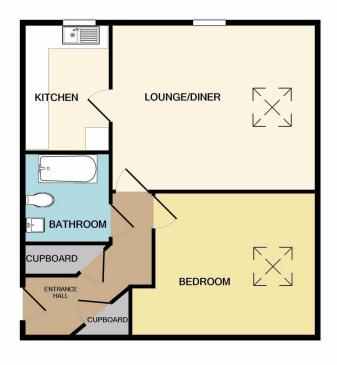

## **ENTRANCE HALL**

**LOUNGE/DINER** 17' 10" x 14' 3" (5.44m x 4.34m)

**KITCHEN** 11' 1" x 7' 7" (3.38m x 2.31m)

**BEDROOM** 14' 1" x 12' 6" (4.29m x 3.81m)

**BATHROOM** 7' 11" x 7' 8" (2.41m x 2.34m)

**CLOSE TO STATION** 

#### TOTAL APPROX. FLOOR AREA 683 SQ.FT. (63.5 SQ.M.)

Whilst every attempt has been made to ensure the accuracy of the floor plan contained here, measurements of doors, windows, rooms and any other items are approximate and no nesponsibility is taken for any error, omission, or mis-statement. This plan is for illustrative purposes only and should be used as such by any prospective purchaser. The services, systems and appliances shown have not been tested and no guarantee as to their operability or efficiency can be given