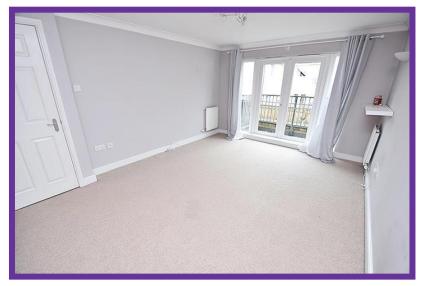

Lounge is located on the first floor and is an excellent size boasting attractive décor, carpet flooring and French doors which give access to the balcony.

Open plan kitchen dining and family room is a wonderful bright spacious room offering an excellent selection of base and wall mounted units with contrasting worktops, breakfast bar and integrated appliances which include a gas hob, oven, fridge freezer and dishwasher. The family/ dining area is complete with a box bay with French doors leading to the garden offering a degree of connectivity to the outside space. Utility room is perfectly located off the kitchen with access to the rear garden.