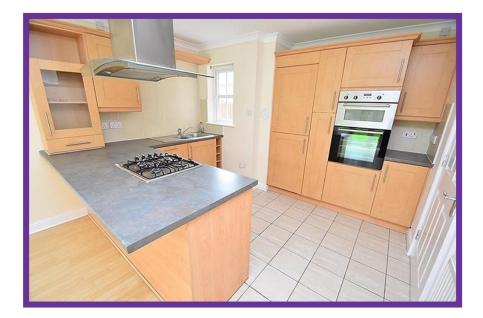

Lounge is located on the first floor and is an excellent size boasting attractive décor, carpet flooring and French doors which give access to the balcony.

Open plan kitchen dining and family room is a wonderful bright spacious room offering an excellent selection of base and wall mounted units with contrasting worktops, breakfast bar and integrated appliances which include a gas hob, oven, fridge freezer and dishwasher. The family/ dining area is complete with a box bay with French doors leading to the garden offering a degree of connectivity to the outside space. Utility room is perfectly located off the kitchen with access to the rear garden.