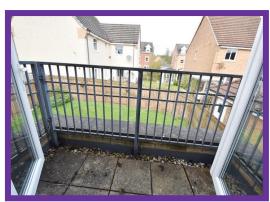

Lounge is located on the first floor and is an excellent size boasting attractive décor, carpet flooring and French doors which give access to the balcony.

Open plan kitchen dining and family room is a wonderful bright spacious room offering an excellent selection of base and wall mounted units with contrasting worktops, breakfast bar and integrated appliances which include a gas hob, oven, fridge freezer and dishwasher. The family/ dining area is complete with a box bay with French doors leading to the garden offering a degree of connectivity to the outside space. Utility room is perfectly located off the kitchen with access to the rear garden.