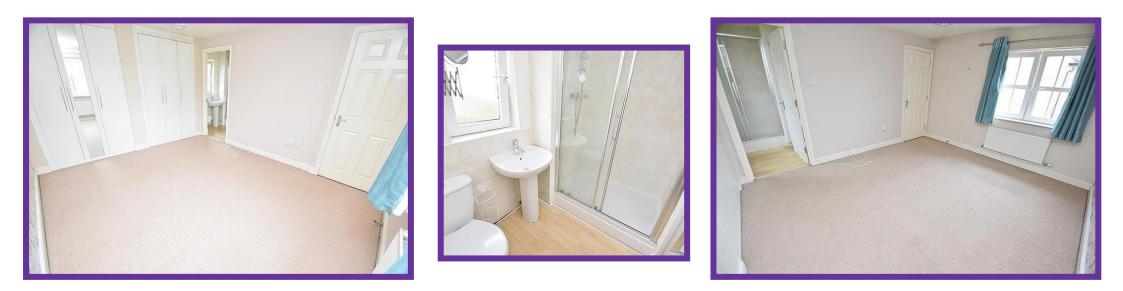

Bedroom one is double in size with fitted wardrobes, attractive decor and en-suite which comprises of a glazed shower enclosure, electric shower, ceramic tiling, wash hand basin and W.C.

Bedroom two is an excellent size with fitted wardrobes, carpet flooring and neutral décor.