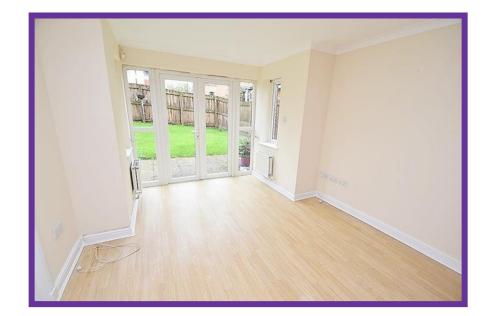

Lounge is located on the first floor and is an excellent size boasting attractive décor, carpet flooring and French doors which give access to the balcony.

Open plan kitchen dining and family room is a wonderful bright spacious room offering an excellent selection of base and wall mounted units with contrasting worktops, breakfast bar and integrated appliances which include a gas hob, oven, fridge freezer and dishwasher. The family/ dining area is complete with a box bay with French doors leading to the garden offering a degree of connectivity to the outside space. Utility room is perfectly located off the kitchen with access to the rear garden.