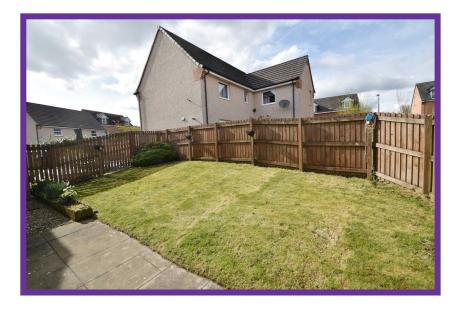

#### External

The garden is mainly laid to lawn with the addition of a paved terrace. Allocated parking is provided to the side of the property.