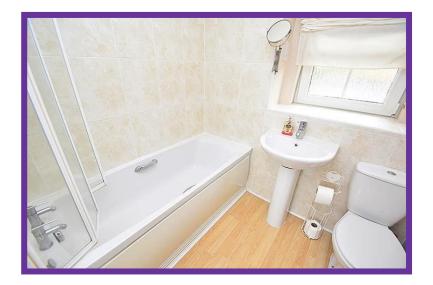

Bedroom three is complete with carpet flooring, fitted wardrobes, neutral decor and is located on the ground floor.

Family bathroom boasts a three piece suite which includes a bath with electric shower over, W.C. and wash hand basin.