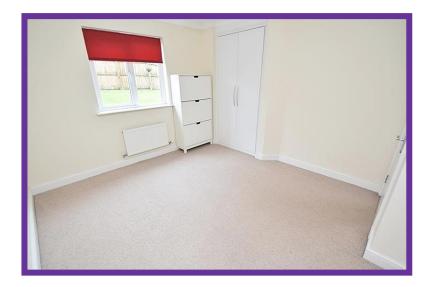

Bedroom one is double in size with fitted wardrobes, attractive decor and en-suite which comprises of a glazed shower enclosure, electric shower, ceramic tiling, wash hand basin and W.C.

Bedroom two is an excellent size with fitted wardrobes, carpet flooring and neutral décor.

Bedroom three is complete with carpet flooring, fitted wardrobes, neutral decor and is located on the ground floor.

Family bathroom boasts a three piece suite which includes a bath with electric shower over, W.C. and wash hand basin.