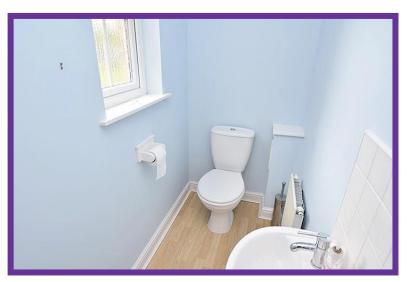

dining area is complete with a box bay with French doors leading to the garden offering a degree of connectivity to the outside space. Utility room is perfectly located off the kitchen with access to the rear garden.







Bedroom one is double in size with fitted wardrobes, attractive decor and en-suite which comprises of a glazed shower enclosure, electric shower, ceramic tiling, wash hand basin and W.C.

Bedroom two is an excellent size with fitted wardrobes, carpet flooring and neutral décor.









Bedroom three is complete with carpet flooring, fitted wardrobes, neutral decor and is located on the ground floor.

Family bathroom boasts a three piece suite which includes a bath with electric shower over, W.C. and wash hand basin.

W.C is perfectly located off the entrance hall.









#### External

The garden is mainly laid to lawn with the addition of a paved terrace. Allocated parking is provided to the side of the property.

## Extras

All light fittings, floor coverings, window dressings and washing machine are included in the sale.



Whilst the above particulars are believed to be correct, they are not warranted and do not form part of any contract.