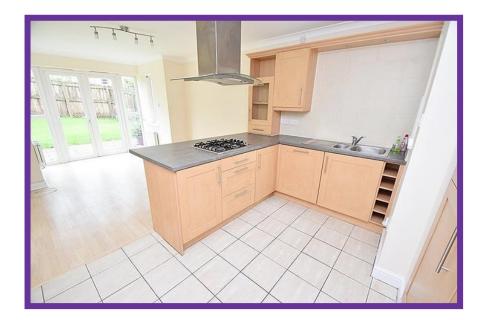

Lounge is located on the first floor and is an excellent size boasting attractive décor, carpet flooring and French doors which give access to the balcony.

Open plan kitchen dining and family room is a wonderful bright spacious room offering an excellent selection of base and wall mounted units with contrasting worktops, breakfast bar and integrated appliances which include a gas hob, oven, fridge freezer and dishwasher. The family/ dining area is complete with a box bay with French doors leading to the garden offering a degree of connectivity to the outside space. Utility room is perfectly located off the kitchen with access to the rear garden.