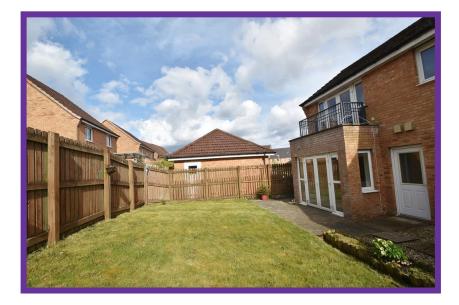

#### External

The garden is mainly laid to lawn with the addition of a paved terrace. Allocated parking is provided to the side of the property.