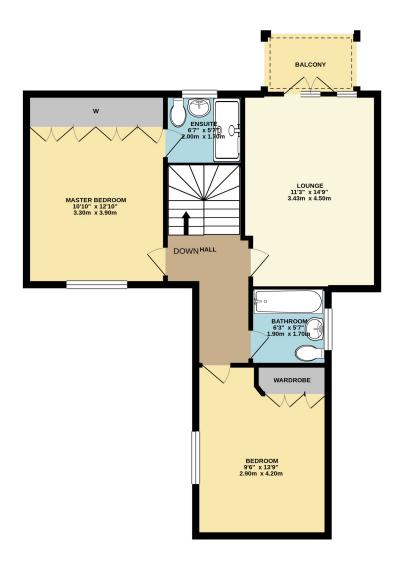

Lounge is located on the first floor and is an excellent size boasting attractive décor, carpet flooring and French doors which give access to the balcony.

Open plan kitchen dining and family room is a wonderful bright spacious room offering an excellent selection of base and wall mounted units with contrasting worktops, breakfast bar and integrated appliances which include a gas hob, oven, fridge freezer and dishwasher. The family/ dining area is complete with a box bay with French doors leading to the garden offering a degree of connectivity to the outside space. Utility room is perfectly located off the kitchen with access to the rear garden.

Bedroom one is double in size with fitted wardrobes, attractive decor and en-suite which comprises of a glazed shower enclosure, electric shower, ceramic tiling, wash hand basin and W.C.

Bedroom two is an excellent size with fitted wardrobes, carpet flooring and neutral décor.