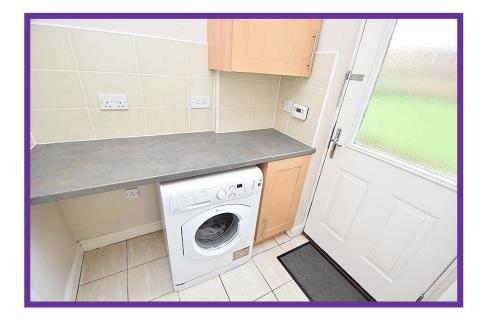

Lounge is located on the first floor and is an excellent size boasting attractive décor, carpet flooring and French doors which give access to the balcony.

Open plan kitchen dining and family room is a wonderful bright spacious room offering an excellent selection of base and wall mounted units with contrasting worktops, breakfast bar and integrated appliances which include a gas hob, oven, fridge freezer and dishwasher. The family/ dining area is complete with a box bay with French doors leading to the garden offering a degree of connectivity to the outside space. Utility room is perfectly located off the kitchen with access to the rear garden.

## Extras

All light fittings, floor coverings, window dressings and washing machine are included in the sale.

Whilst the above particulars are believed to be correct, they are not warranted and do not form part of any contract.