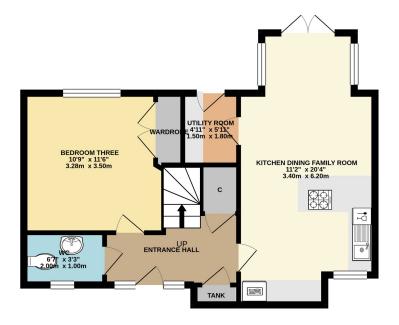

## **Property comprises;**

Entrance hall, lounge, kitchen, dining and family room, utility room, three double bedrooms, en-suite, family bathroom, living level cloaks, garden and allocated parking.

Bright and welcoming hall boasts laminate flooring, neutral decor and an under stairs storage cupboard. Access from the hall to the kitchen, dining, family room, bedroom three and W.C.

Bedroom three is complete with carpet flooring, fitted wardrobes, neutral decor and is located on the ground floor.

Family bathroom boasts a three piece suite which includes a bath with electric shower over, W.C. and wash hand basin.

W.C is perfectly located off the entrance hall.

Lounge is located on the first floor and is an excellent size boasting attractive décor, carpet flooring and French doors which give access to the balcony.

Open plan kitchen dining and family room is a wonderful bright spacious room offering an excellent selection of base and wall mounted units with contrasting worktops, breakfast bar and integrated appliances which include a gas hob, oven, fridge freezer and dishwasher. The family/ dining area is complete with a box bay with French doors leading to the garden offering a degree of connectivity to the outside space. Utility room is perfectly located off the kitchen with access to the rear garden.