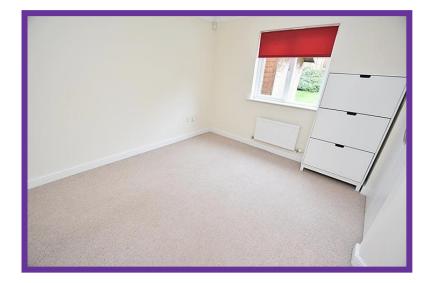

Bedroom one is double in size with fitted wardrobes, attractive decor and en-suite which comprises of a glazed shower enclosure, electric shower, ceramic tiling, wash hand basin and W.C.

Bedroom two is an excellent size with fitted wardrobes, carpet flooring and neutral décor.

Bedroom three is complete with carpet flooring, fitted wardrobes, neutral decor and is located on the ground floor.

Family bathroom boasts a three piece suite which includes a bath with electric shower over, W.C. and wash hand basin.