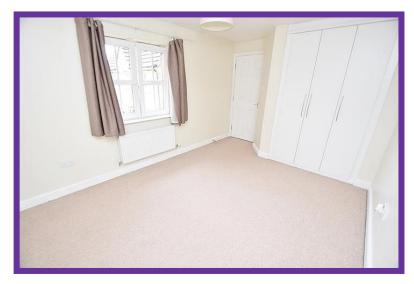

Bedroom one is double in size with fitted wardrobes, attractive decor and en-suite which comprises of a glazed shower enclosure, electric shower, ceramic tiling, wash hand basin and W.C.

Bedroom two is an excellent size with fitted wardrobes, carpet flooring and neutral décor.

Bedroom three is complete with carpet flooring, fitted wardrobes, neutral decor and is located on the ground floor.

Family bathroom boasts a three piece suite which includes a bath with electric shower over, W.C. and wash hand basin.