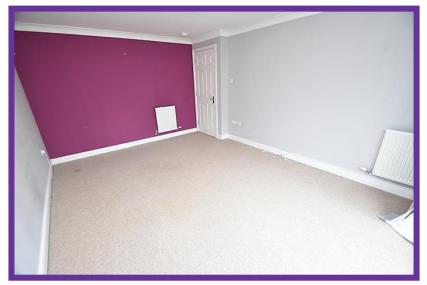

Lounge is located on the first floor and is an excellent size boasting attractive décor, carpet flooring and French doors which give access to the balcony.

Open plan kitchen dining and family room is a wonderful bright spacious room offering an excellent selection of base and wall mounted units with contrasting worktops, breakfast bar and integrated appliances which include a gas hob, oven, fridge freezer and dishwasher. The family/ dining area is complete with a box bay with French doors leading to the garden offering a degree of connectivity to the outside space. Utility room is perfectly located off the kitchen with access to the rear garden.