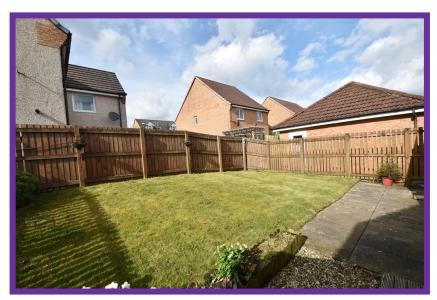

#### External

The garden is mainly laid to lawn with the addition of a paved terrace. Allocated parking is provided to the side of the property.