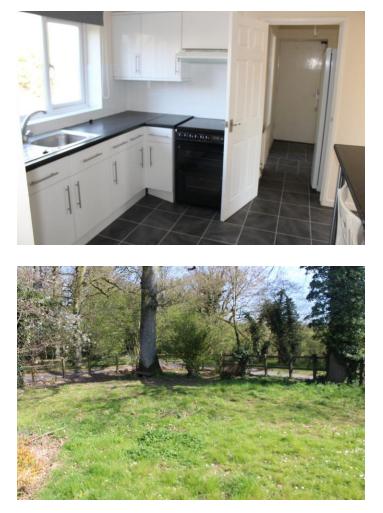

#### THE PROPERTY

The Middleway offers good accommodation with a large, open plan living and dining room, with sliding doors opening out onto the patio area and garden, with delightful rural views. There is a kitchen opening through into the reception room, and with a utility area and downstairs W/C. The house has 4 bedrooms and a family bathroom.

Outside there is a large gravel parking area and an integral garage. The garden to the side and front of the house is laid to lawn with a post and rail fence boundary, with a patio area.