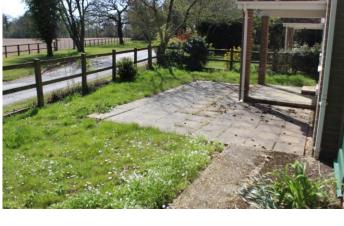

Outside there is a large gravel parking area and an integral garage. The garden to the side and front of the house is laid to lawn with a post and rail fence boundary, with a patio area.