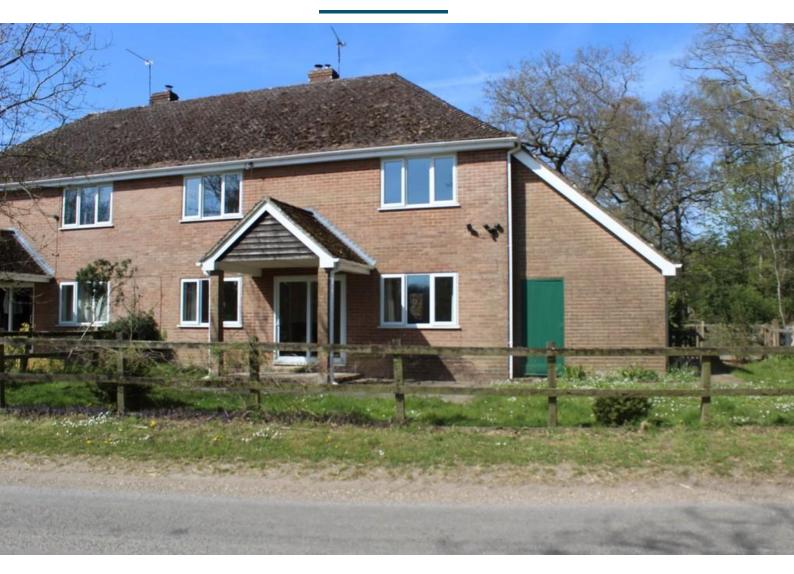

# 2 THE MIDDLEWAY

Longparish, Hampshire SP11 6QY

£1,750 per calendar month

#### THE PROPERTY

The Middleway offers good accommodation with a large, open plan living and dining room, with sliding doors opening out onto the patio area and garden, with delightful rural views. There is a kitchen opening through into the reception room, and with a utility area and downstairs W/C. The house has 4 bedrooms and a family bathroom.

Outside there is a large gravel parking area and an integral garage. The garden to the side and front of the house is laid to lawn with a post and rail fence boundary, with a patio area.