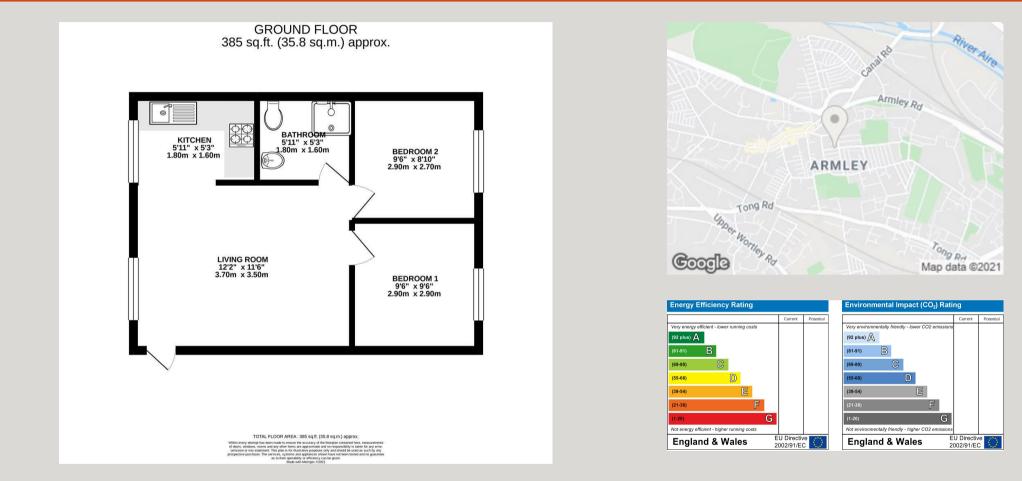

### ACCOMMODATION

### GROUND FLOOR

Communal entrance door with secure intercom entry system. Stairs up to the ...

Private entrance door to ...

### LIVING/DINING AREA

12'1" x 11'5"

A good size, bright and airy space with modern wood effect flooring and neutral decor theme. Two windows to the front flooding the room with natural light and ample space for sofa and table and chairs. Opens through to the ...

### 5'10" x 5'2"

oven, four point hob and a stainless steel sink and side drainer with white splashback tiling. Neutral decor and continuation of the wood effect flooring.

9'6" x 8'10"

A comfortable double, flooded with natural light and with modern wood effect flooring. Neutral decor.

### **BEDROOM TWO** 8'2" x 8'10"

A large single/small double, again flooded with natural light and with the modern wood effect flooring and neutral decor.

## SHOWER ROOM

## 5'10" x 5'2"

A white shower room with shower enclosure. electric shower. WC and pedestal wash hand basin. Continuation of the flooring and white splashback tiling to wet areas.

### OUTSIDE

There is on street parking to the front.

MANAGED BY AGENT