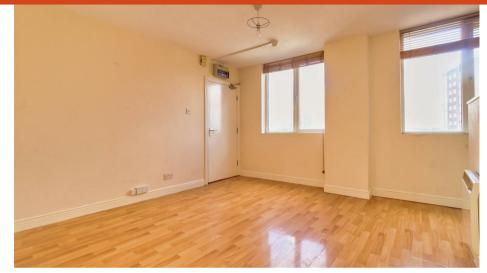

### LIVING/DINING AREA

12'1" x 11'5"

A good size, bright and airy space with modern wood effect flooring and neutral decor theme. Two windows to the front flooding the room with natural light and ample space for sofa and table and chairs. Opens through to the ...