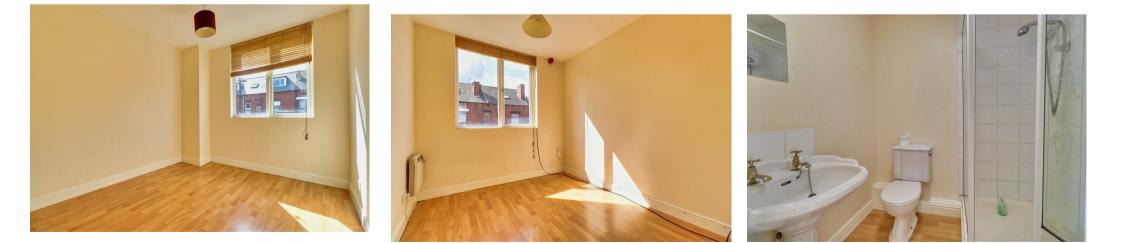

### 5'10" x 5'2"

oven, four point hob and a stainless steel sink and side drainer with white splashback tiling. Neutral decor and continuation of the wood effect flooring.

9'6" x 8'10"

A comfortable double, flooded with natural light and with modern wood effect flooring. Neutral decor.

### **BEDROOM TWO** 8'2" x 8'10"

A large single/small double, again flooded with natural light and with the modern wood effect flooring and neutral decor.

## 5'10" x 5'2"

A white shower room with shower enclosure. electric shower. WC and pedestal wash hand basin. Continuation of the flooring and white splashback tiling to wet areas.