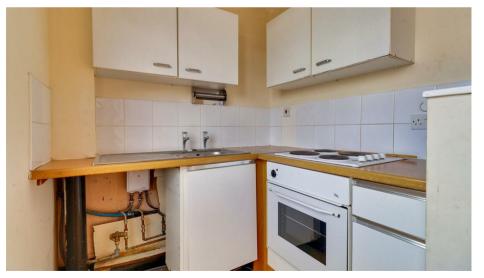

### FEES AND DEPOSITS

'On your application being accepted there is a holding deposit payable equal to one weeks rent. This will be deducted from your first months rent payable before the contract start date. A full deposit is required prior to the commencement KITCHEN of the tenancy and will be the equivalent of five weeks rent. Subject to the landlord accepting a A white fitted kitchen with integrated electric pet, a higher rent will be charged at an additional £30 per month. TO PASS AFFORDABILITY CHECKS, PLEASE ENSURE YOU ARE

### 5'10" x 5'2"

oven, four point hob and a stainless steel sink and side drainer with white splashback tiling. Neutral decor and continuation of the wood effect flooring.

9'6" x 8'10"

A comfortable double, flooded with natural light and with modern wood effect flooring. Neutral decor.