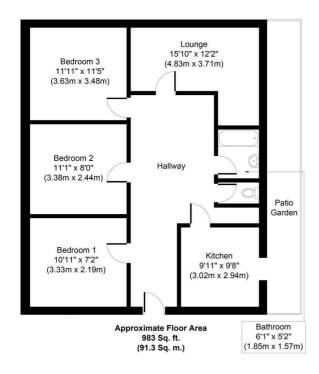

8 Westbeech Road, London N22 6HT £485,000

Capital Homes are very pleased to offer this spacious, three-bedroom ground floor garden flat, located extremely close to both Wood Green & Turnpike Lane Station (Piccadilly line). Requiring some modernisation, this property offers fantastic living space throughout and consists of a large kitchen diner with direct access to garden, fully fitted bathroom with separate w/c, three large bedrooms & a huge lounge area.

Whits every alterept has been made to ensure the accuracy of the floor plan contained bren, measurements of doors, windows, rooms and any other ferms are approximate an on septembility is black for any error, ormsoon, or diseasement. This plan is for indistriety purposes only and should be used is such by any prospective purchaser or treast the services, systems and produce or treast the services. Systems are produced by the services are considered to the services are considered to the services are considered to the services. Systems are considered to the services are considered to