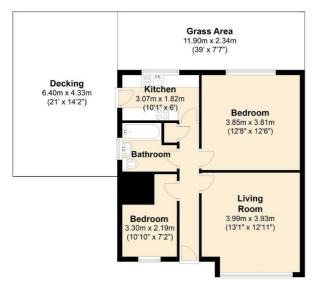

## 5 Linden Ct, EN1 4JP

**Ground Floor** 

Approx. 51.6 sq. metres (555.3 sq. feet)

Total area: approx. 51.6 sq. metres (555.3 sq. feet) For illustration purposes only - not to scale

1 Turnpike Lane London N8 0EP 0208 342 5555 info@capitalhomesestates.co.uk www.capitalhomesestates.co.uk Agents Note: Whilst every care has been taken to prepare these particulars, they are for guidance purposes only. All measurements are approximate are for general guidance purposes only and whilst every care has been taken to ensure their accuracy, they should not be relied upon and potential buyers/tenants are advised to recheck the measurements