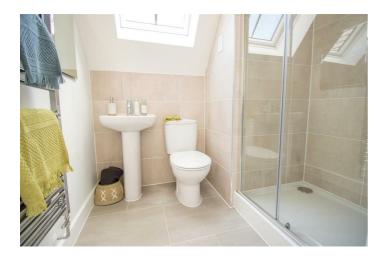

## Entrance Hall

Cloakroom

Living Room 17'11 x 10'5 (5.46m x 3.18m)

Kitchen/Diner 16'9 x 9'1 (5.11m x 2.77m)

First floor landing

Bedroom 2 13'2 x 8'4 (4.01m x 2.54m)

En suite

Bedroom 3 17'11 9'0 (5.46m 2.74m)

Bathroom

Second floor landing

Main Bedroom 16'3 x 15'9 (4.95m x 4.80m)

En suite

**Study/Bed 4** 8'4 x 7'0 (2.54m x 2.13m)

**Driveway and Parking** 

Landscaped Rear Garden and shed

GROUND FLOOR