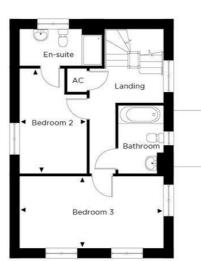

## Entrance Hall

Cloakroom

Living Room 17'11 x 10'5 (5.46m x 3.18m)

Kitchen/Diner 16'9 x 9'1 (5.11m x 2.77m)

First floor landing

Bedroom 2 13'2 x 8'4 (4.01m x 2.54m)

En suite

Bedroom 3 17'11 9'0 (5.46m 2.74m)

Bathroom

Second floor landing

Main Bedroom 16'3 x 15'9 (4.95m x 4.80m)

En suite

**Study/Bed 4** 8'4 x 7'0 (2.54m x 2.13m)

**Driveway and Parking** 

Landscaped Rear Garden and shed

GROUND FLOOR