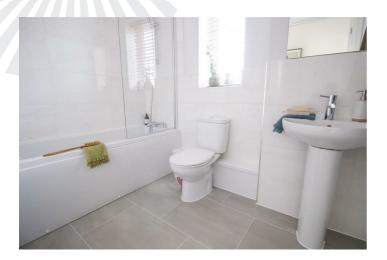

## Entrance Hall

Cloakroom

Living Room 17'11 x 10'5 (5.46m x 3.18m)

Kitchen/Diner 16'9 x 9'1 (5.11m x 2.77m)

First floor landing

Bedroom 2 13'2 x 8'4 (4.01m x 2.54m)

En suite

Bedroom 3 17'11 9'0 (5.46m 2.74m)

Bathroom

Second floor landing

Main Bedroom 16'3 x 15'9 (4.95m x 4.80m)

En suite

**Study/Bed 4** 8'4 x 7'0 (2.54m x 2.13m)

**Driveway and Parking** 

Landscaped Rear Garden and shed

GROUND FLOOR