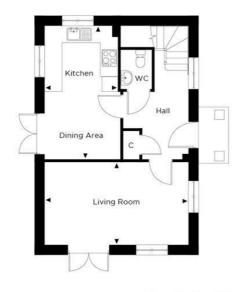

## Entrance Hall

Cloakroom

Living Room 17'11 x 10'5 (5.46m x 3.18m)

Kitchen/Diner 16'9 x 9'1 (5.11m x 2.77m)

First floor landing

Bedroom 2 13'2 x 8'4 (4.01m x 2.54m)

En suite

Bedroom 3 17'11 9'0 (5.46m 2.74m)

Bathroom

Second floor landing

Main Bedroom 16'3 x 15'9 (4.95m x 4.80m)

En suite

**Study/Bed 4** 8'4 x 7'0 (2.54m x 2.13m)

**Driveway and Parking** 

Landscaped Rear Garden and shed

GROUND FLOOR

FIRST FLOOR