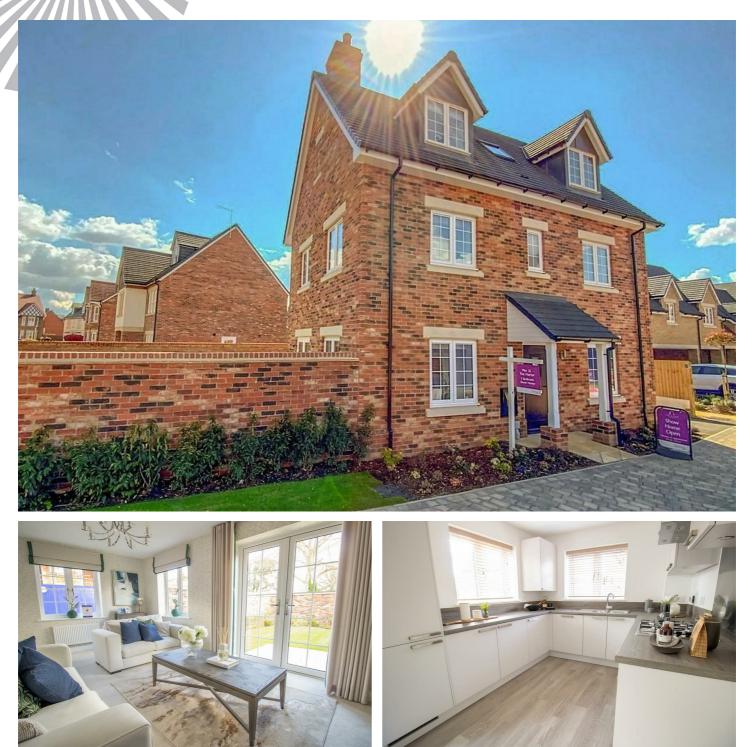

## The Place Martell Drive, Kempston, Bedford, MK42 7FJ Asking price £484,950 Freehold

Taylor House, Roman Gate Saxon Way, Great Denham, MK40 4FU T 01234 302043 E sales@taylormadenewhomes.co.uk www.taylormadenewhomes.co.uk

A unique opportunity to acquire this superb 4 bedroom detached SHOW HOME which has been professionally decorated and comes with the further option of purchasing all the furniture in the property.

Offering well planned and flexible family accommodation over 3 floors this stunning home includes the following accommodation: Spacious entrance hall, dual aspect lounge with french doors to the rear garden, luxury kitchen diner with high quality German made fitted kitchen area and french doors from the dining area, master and second bedrooms with en suites, further large double bedroom, study/bedroom 4 and a family bathroom. The property further benefits from a two car driveway at the side of the property and a landscaped enclosed rear garden with generous patio area a shed