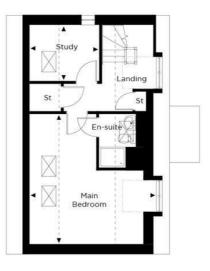

## Entrance Hall

Cloakroom

Living Room 17'11 x 10'5 (5.46m x 3.18m)

Kitchen/Diner 16'9 x 9'1 (5.11m x 2.77m)

First floor landing

Bedroom 2 13'2 x 8'4 (4.01m x 2.54m)

En suite

Bedroom 3 17'11 9'0 (5.46m 2.74m)

Bathroom

Second floor landing

Main Bedroom 16'3 x 15'9 (4.95m x 4.80m)

En suite

**Study/Bed 4** 8'4 x 7'0 (2.54m x 2.13m)

**Driveway and Parking** 

Landscaped Rear Garden and shed

GROUND FLOOR