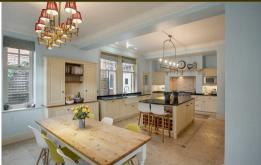

Set over three floors, this fantastic family home comprises an entrance porch and grand entrance hall on the ground floor, a lounge and separate family room, both with feature fireplaces, study, sun room, WC, an impressive 26 ft dining kitchen with an island, integrated appliances including a Falcon cooker, plenty of storage space and separate utility room. The first floor comprises a landing with beautiful stained glass window, three double bedrooms, the master of which with a walk-in dressing room and shower room ensuite, as well as separate family bathroom WC. The second floor has two further double bedrooms, two more shower rooms and ample eaves storage space. The house also benefits from an integral garage, spacious driveway allowing further off street parking, gas central heating provided by two different combi boilers and finally a south facing rear garden laid mainly to lawn.