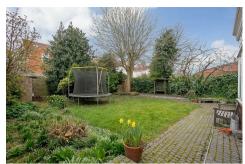

Set over three floors, this fantastic family home comprises an entrance porch and grand entrance hall on the ground floor, a lounge and separate family room, both with feature fireplaces, study, sun room, WC, an impressive 26 ft dining kitchen with an island, integrated appliances including a Falcon cooker, plenty of storage space and separate utility room. The first floor comprises a landing with beautiful stained glass window, three double bedrooms, the master of which with a walk-in dressing room and shower room ensuite, as well as separate family bathroom WC. The second floor has two further double bedrooms, two more shower rooms and ample eaves storage space. The house also benefits from an integral garage, spacious driveway allowing further off street parking, gas central heating provided by two different combi boilers and finally a south facing rear garden laid mainly to lawn.