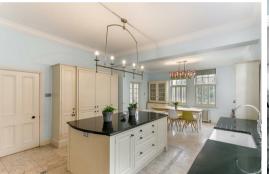

Set over three floors, this fantastic family home comprises an entrance porch and grand entrance hall on the ground floor, a lounge and separate family room, both with feature fireplaces, study, sun room, WC, an impressive 26 ft dining kitchen with an island, integrated appliances including a Falcon cooker, plenty of storage space and separate utility room. The first floor comprises a landing with beautiful stained glass window, three double bedrooms, the master of which with a walk-in dressing room and shower room ensuite, as well as separate family bathroom WC. The second floor has two further double bedrooms, two more shower rooms and ample eaves storage space. The house also benefits from an integral garage, spacious driveway allowing further off street parking, gas central heating provided by two different combi boilers and finally a south facing rear garden laid mainly to lawn.