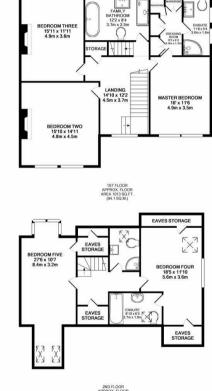

Set over three floors, this fantastic family home comprises an entrance porch and grand entrance hall on the ground floor, a lounge and separate family room, both with feature fireplaces, study, sun room, WC, an impressive 26 ft dining kitchen with an island, integrated appliances including a Falcon cooker, plenty of storage space and separate utility room. The first floor comprises a landing with beautiful stained glass window, three double bedrooms, the master of which with a walk-in dressing room and shower room ensuite, as well as separate family bathroom WC. The second floor has two further double bedrooms, two more shower rooms and ample eaves storage space. The house also benefits from an integral garage, spacious driveway allowing further off street parking, gas central heating provided by two different combi boilers and finally a south facing rear garden laid mainly to lawn.

Available June 2021 | £2,500pcm |
Edwardian Semi-Detached House | Partfurnished | 3,486 Sq. Ft (323.9m2) | Five
Double Bedrooms | Family Bathroom WC |
Shower Room & Two En Suites | Separate
WC | Lounge | Family Room | Sun Room |
Study | Large Dining Kitchen | Utility |
Integral Garage | Beautifully Presented
Throughout | Under Floor Heating | Period
Features | Prestigious Location | South
Facing Rear Garden | Driveway | GCH |
EPC Rating: E