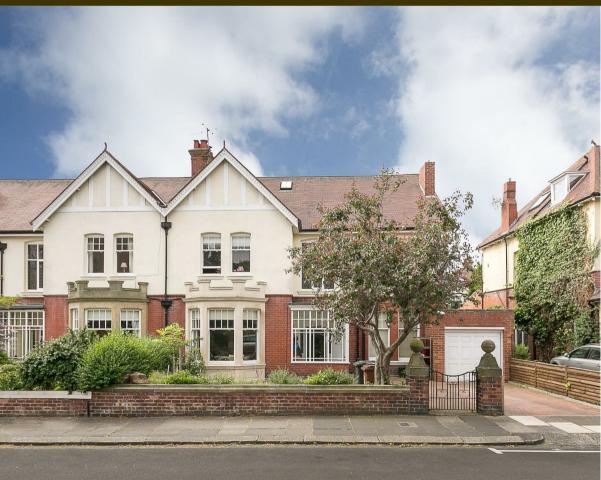

\*\*AVAILABLE JUNE 2021\*\* \*\*PART-FURNISHED\*\* \*\*STUNNING FAMILY HOME\*\* Occupying in excess of 3,000 Sq Ft, a rare opportunity to rent a substantial Edwardian semi-detached house on Mitchell Avenue, Jesmond. Circa 1900's, this fabulous property still retains a wealth of it's period features, as well as boasting under-floor heating on the tiled ground floor and in all bathrooms, a fabulous sun room, impressive dining kitchen, five double bedrooms and a south facing rear garden!

Set over three floors, this fantastic family home comprises an entrance porch and grand entrance hall on the ground floor, a lounge and separate family room, both with feature fireplaces, study, sun room, WC, an impressive 26 ft dining kitchen with an island, integrated appliances including a Falcon cooker, plenty of storage space and separate utility room. The first floor comprises a landing with beautiful stained glass window, three double bedrooms, the master of which with a walk-in dressing room and shower room ensuite, as well as separate family bathroom WC. The second floor has two further double bedrooms, two more shower rooms and ample eaves storage space. The house also benefits from an integral garage, spacious driveway allowing further off street parking, gas central heating provided by two different combi boilers and finally a south facing rear garden laid mainly to lawn.