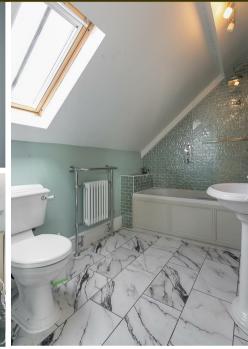

Set over three floors, this fantastic family home comprises an entrance porch and grand entrance hall on the ground floor, a lounge and separate family room, both with feature fireplaces, study, sun room, WC, an impressive 26 ft dining kitchen with an island, integrated appliances including a Falcon cooker, plenty of storage space and separate utility room. The first floor comprises a landing with beautiful stained glass window, three double bedrooms, the master of which with a walk-in dressing room and shower room ensuite, as well as separate family bathroom WC. The second floor has two further double bedrooms, two more shower rooms and ample eaves storage space. The house also benefits from an integral garage, spacious driveway allowing further off street parking, gas central heating provided by two different combi boilers and finally a south facing rear garden laid mainly to lawn.