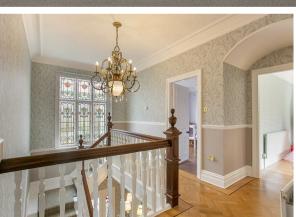

Set over three floors, this fantastic family home comprises an entrance porch and grand entrance hall on the ground floor, a lounge and separate family room, both with feature fireplaces, study, sun room, WC, an impressive 26 ft dining kitchen with an island, integrated appliances including a Falcon cooker, plenty of storage space and separate utility room. The first floor comprises a landing with beautiful stained glass window, three double bedrooms, the master of which with a walk-in dressing room and shower room ensuite, as well as separate family bathroom WC. The second floor has two further double bedrooms, two more shower rooms and ample eaves storage space. The house also benefits from an integral garage, spacious driveway allowing further off street parking, gas central heating provided by two different combi boilers and finally a south facing rear garden laid mainly to lawn.