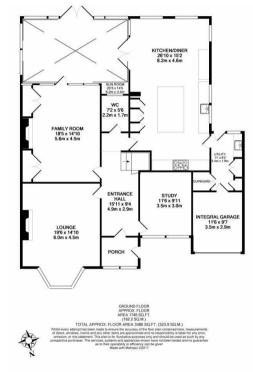

Set over three floors, this fantastic family home comprises an entrance porch and grand entrance hall on the ground floor, a lounge and separate family room, both with feature fireplaces, study, sun room, WC, an impressive 26 ft dining kitchen with an island, integrated appliances including a Falcon cooker, plenty of storage space and separate utility room. The first floor comprises a landing with beautiful stained glass window, three double bedrooms, the master of which with a walk-in dressing room and shower room ensuite, as well as separate family bathroom WC. The second floor has two further double bedrooms, two more shower rooms and ample eaves storage space. The house also benefits from an integral garage, spacious driveway allowing further off street parking, gas central heating provided by two different combi boilers and finally a south facing rear garden laid mainly to lawn.

Available June 2021 | £2,500pcm |
Edwardian Semi-Detached House | Partfurnished | 3,486 Sq. Ft (323.9m2) | Five
Double Bedrooms | Family Bathroom WC |
Shower Room & Two En Suites | Separate
WC | Lounge | Family Room | Sun Room |
Study | Large Dining Kitchen | Utility |
Integral Garage | Beautifully Presented
Throughout | Under Floor Heating | Period
Features | Prestigious Location | South
Facing Rear Garden | Driveway | GCH |
EPC Rating: E