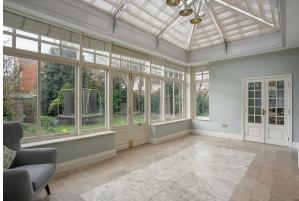

Set over three floors, this fantastic family home comprises an entrance porch and grand entrance hall on the ground floor, a lounge and separate family room, both with feature fireplaces, study, sun room, WC, an impressive 26 ft dining kitchen with an island, integrated appliances including a Falcon cooker, plenty of storage space and separate utility room. The first floor comprises a landing with beautiful stained glass window, three double bedrooms, the master of which with a walk-in dressing room and shower room ensuite, as well as separate family bathroom WC. The second floor has two further double bedrooms, two more shower rooms and ample eaves storage space. The house also benefits from an integral garage, spacious driveway allowing further off street parking, gas central heating provided by two different combi boilers and finally a south facing rear garden laid mainly to lawn.