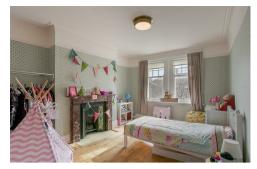

Set over three floors, this fantastic family home comprises an entrance porch and grand entrance hall on the ground floor, a lounge and separate family room, both with feature fireplaces, study, sun room, WC, an impressive 26 ft dining kitchen with an island, integrated appliances including a Falcon cooker, plenty of storage space and separate utility room. The first floor comprises a landing with beautiful stained glass window, three double bedrooms, the master of which with a walk-in dressing room and shower room ensuite, as well as separate family bathroom WC. The second floor has two further double bedrooms, two more shower rooms and ample eaves storage space. The house also benefits from an integral garage, spacious driveway allowing further off street parking, gas central heating provided by two different combi boilers and finally a south facing rear garden laid mainly to lawn.