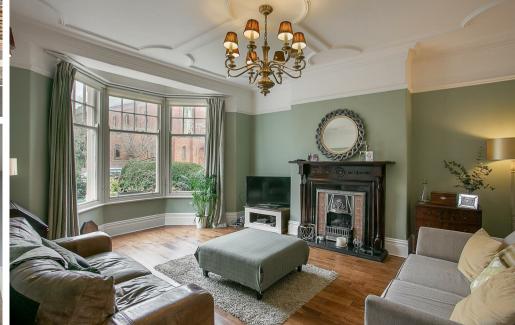

Set over three floors, this fantastic family home comprises an entrance porch and grand entrance hall on the ground floor, a lounge and separate family room, both with feature fireplaces, study, sun room, WC, an impressive 26 ft dining kitchen with an island, integrated appliances including a Falcon cooker, plenty of storage space and separate utility room. The first floor comprises a landing with beautiful stained glass window, three double bedrooms, the master of which with a walk-in dressing room and shower room ensuite, as well as separate family bathroom WC. The second floor has two further double bedrooms, two more shower rooms and ample eaves storage space. The house also benefits from an integral garage, spacious driveway allowing further off street parking, gas central heating provided by two different combi boilers and finally a south facing rear garden laid mainly to lawn.