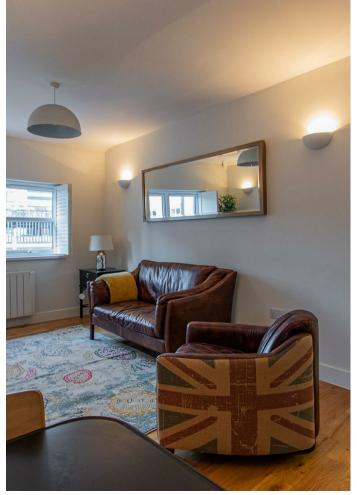

# In Brief

This first-floor one bedroom apartment is accessed via a communal entrance and has been beautifully designed and refurbished. Offering bright and spacious lounge, stunning kitchen with integrated appliances and as stated previously some luxurious furniture and fixtures. This apartment further benefits from very large double bedroom with superb storage space and double bed. A chic and smartly tiled bathroom suite and large storage cupboard completes the apartment. Outside, the 6 apartments share a courtyard space. Electric heating. A wonderful living opportunity.