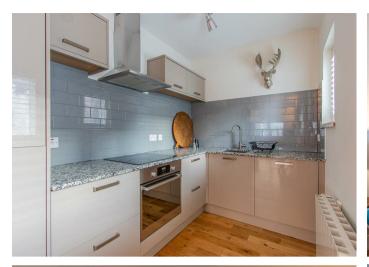

# In Brief

This first-floor one bedroom apartment is accessed via a communal entrance and has been beautifully designed and refurbished. Offering bright and spacious lounge, stunning kitchen with integrated appliances and as stated previously some luxurious furniture and fixtures. This apartment further benefits from very large double bedroom with superb storage space and double bed. A chic and smartly tiled bathroom suite and large storage cupboard completes the apartment. Outside, the 6 apartments share a courtyard space. Electric heating. A wonderful living opportunity.