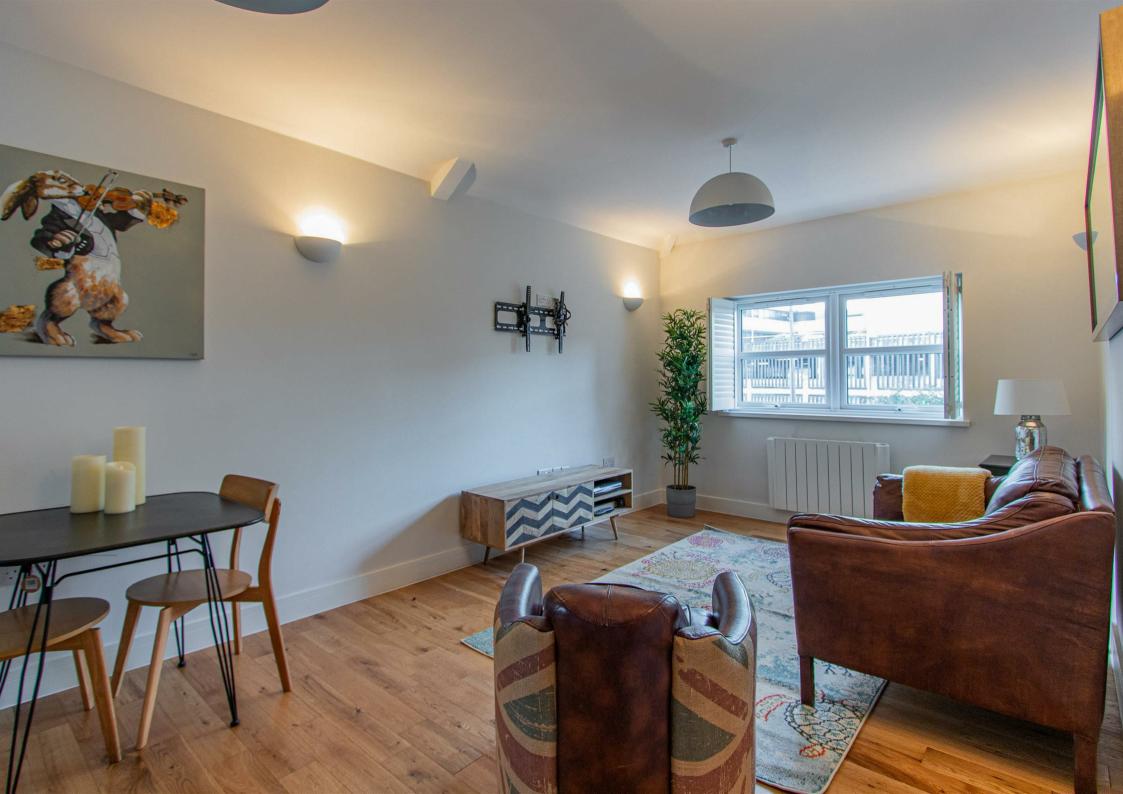

# In Brief

This first-floor one bedroom apartment is accessed via a communal entrance and has been beautifully designed and refurbished. Offering bright and spacious lounge, stunning kitchen with integrated appliances and as stated previously some luxurious furniture and fixtures. This apartment further benefits from very large double bedroom with superb storage space and double bed. A chic and smartly tiled bathroom suite and large storage cupboard completes the apartment. Outside, the 6 apartments share a courtyard space. Electric heating. A wonderful living opportunity.