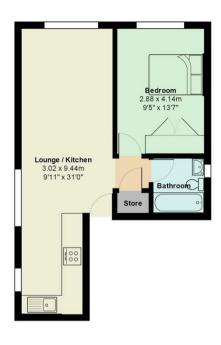

## Howard Terrace, Roath.

Total Area: 43.7 m2 ... 471 ft2

All measurements are approximate and for display purposes only

T: 029 2049 9680 info@jeffreyross.co.uk www.jeffreyross.co.uk