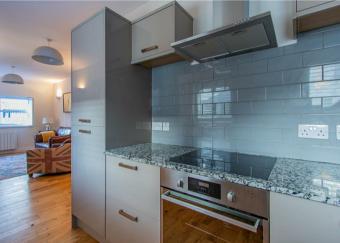

# In Brief

This first-floor one bedroom apartment is accessed via a communal entrance and has been beautifully designed and refurbished. Offering bright and spacious lounge, stunning kitchen with integrated appliances and as stated previously some luxurious furniture and fixtures. This apartment further benefits from very large double bedroom with superb storage space and double bed. A chic and smartly tiled bathroom suite and large storage cupboard completes the apartment. Outside, the 6 apartments share a courtyard space. Electric heating. A wonderful living opportunity.