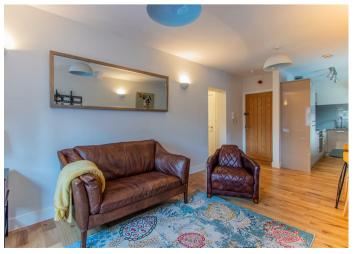

# In Brief

This first-floor one bedroom apartment is accessed via a communal entrance and has been beautifully designed and refurbished. Offering bright and spacious lounge, stunning kitchen with integrated appliances and as stated previously some luxurious furniture and fixtures. This apartment further benefits from very large double bedroom with superb storage space and double bed. A chic and smartly tiled bathroom suite and large storage cupboard completes the apartment. Outside, the 6 apartments share a courtyard space. Electric heating. A wonderful living opportunity.