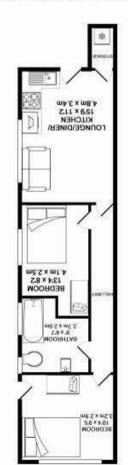

## In Brief

A modern ground floor 2 bedroom apartment, located in the heart of Roath and comes with its very own private GARDEN! This good sized apartment comprises of open plan lounge/diner, 2 x double bedrooms and bathroom with shower. Available furnished and further benefit from enclosed, private rear courtyard. Situated within walking distance to local shops and amenities on Albany Road.