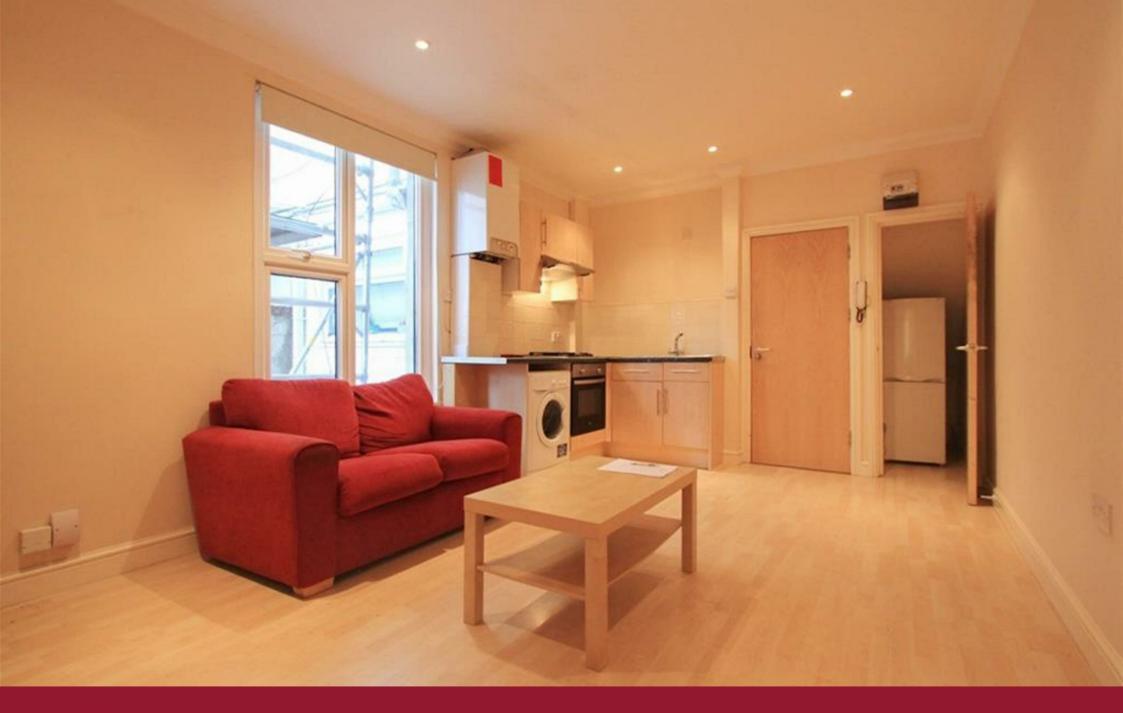

## In Brief

A modern ground floor 2 bedroom apartment, located in the heart of Roath and comes with its very own private GARDEN! This good sized apartment comprises of open plan lounge/diner, 2 x double bedrooms and bathroom with shower. Available furnished and further benefit from enclosed, private rear courtyard. Situated within walking distance to local shops and amenities on Albany Road.