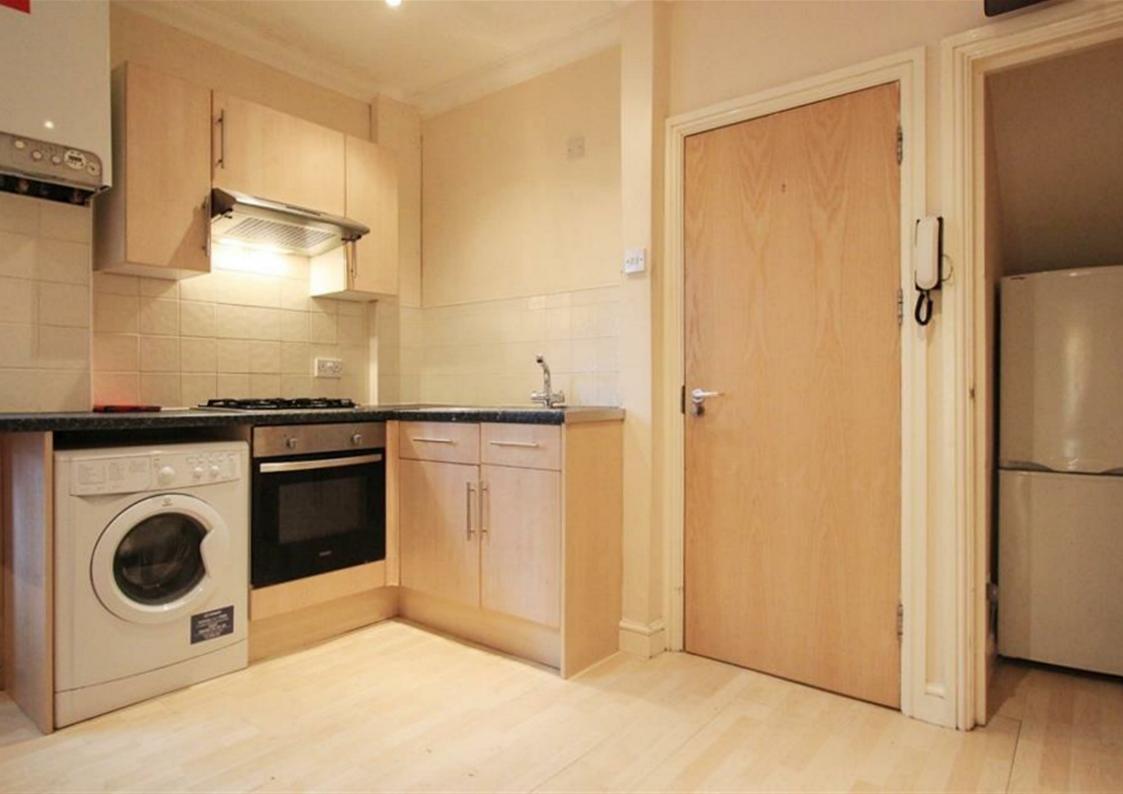

## In Brief

A modern ground floor 2 bedroom apartment, located in the heart of Roath and comes with its very own private GARDEN! This good sized apartment comprises of open plan lounge/diner, 2 x double bedrooms and bathroom with shower. Available furnished and further benefit from enclosed, private rear courtyard. Situated within walking distance to local shops and amenities on Albany Road.