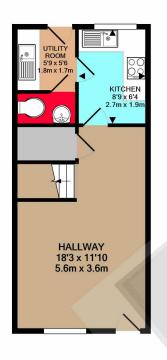

## Available 24/06/2023!! £115.38 PP/PW

C&R Hulme are delighted to present this well maintained, modern three storey 4 bed town-house within minutes of the city centre. The property comprises of a large bright lounge, recently fitted kitchen, with a separate utility room and downstairs W.C. To the upper floors are 4 bedrooms with the first floor having two double bedrooms and the second floor houses the master bedroom with en-suite and fourth bedroom as well as a family bathroom. Externally is a low maintenance garden and secure parking space.

Great location close to all amenities including all Universities and walking distance of the City Centre. With great access links into and out of the city.

2ND FLOOR

**GROUND FLOOR** 

1ST FLOOR