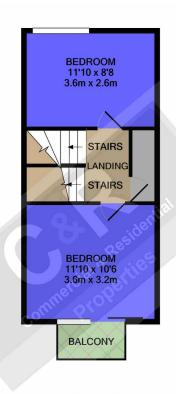

## Available 24/06/2023!! £115.38 PP/PW

C&R Hulme are delighted to present this well maintained, modern three storey 4 bed town-house within minutes of the city centre. The property comprises of a large bright lounge, recently fitted kitchen, with a separate utility room and downstairs W.C. To the upper floors are 4 bedrooms with the first floor having two double bedrooms and the second floor houses the master bedroom with en-suite and fourth bedroom as well as a family bathroom. Externally is a low maintenance garden and secure parking space.

Great location close to all amenities including all Universities and walking distance of the City Centre. With great access links into and out of the city.

2ND FLOOR

**GROUND FLOOR** 

1ST FLOOR