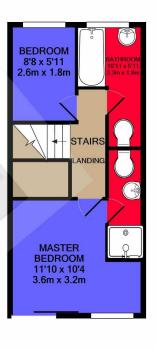

## Available 24/06/2023!! £115.38 PP/PW

C&R Hulme are delighted to present this well maintained, modern three storey 4 bed town-house within minutes of the city centre. The property comprises of a large bright lounge, recently fitted kitchen, with a separate utility room and downstairs W.C. To the upper floors are 4 bedrooms with the first floor having two double bedrooms and the second floor houses the master bedroom with en-suite and fourth bedroom as well as a family bathroom. Externally is a low maintenance garden and secure parking space.

Great location close to all amenities including all Universities and walking distance of the City Centre. With great access links into and out of the city.

2ND FLOOR

**GROUND FLOOR** 

1ST FLOOR