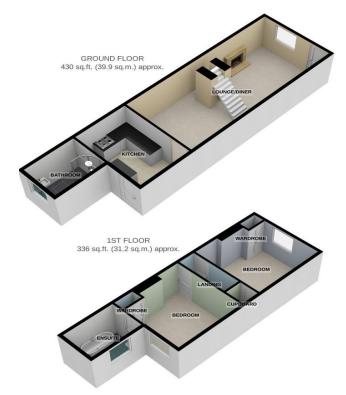

TOTAL FLOOR AREA : 766 sq.ft. (71.1 sq.m.) approx.

For illustrative purposes only. Decorative finishes, fixtures, fittings and furnishings do not represent the current state of the property. Measurements are approximate. Not to scale. Made with Metropix © 2021

LIVING ROOM 11' 5" x 11' 4" (3.48m x 3.45m)

**DINING ROOM** 11' 5" x 10' 7" (3.48m x 3.23m)

KITCHEN 11' 5" x 8' 3" (3.48m x 2.51m)

**SHOWER ROOM** 7' 7" x 6' 1" (2.31m x 1.85m)

LANDING

BEDROOM 1 11' 6" x 11' 5" (3.51m x 3.48m)

ENSUITE 8' 1" x 5' 7" (2.46m x 1.7m)

BEDROOM 2 11' 5" x 10' 8" (3.48m x 3.25m)

## GARDEN

**OUTBUILDING** 11' 5" x 7' 7" (3.48m x 2.31m)

IMP ORTANT NOTE: Paul Graham have not tested any services, heating system, appliances, fixtures or fittings. References to the tenure of a property are based on information supplied by the seller as Paul Graham have not had sight of the title documents. Neither has Paul Graham checked any existing or necessary planning consents, building regul ations or rights of way. Prospective purchasers are ad vised to obtain verification from their solicitor or surve yor. PLEASE NOTE: All measurements are approximate and represent the maximum dimensions of any room (into bays and alcoves) and a margin of error should be allowed.