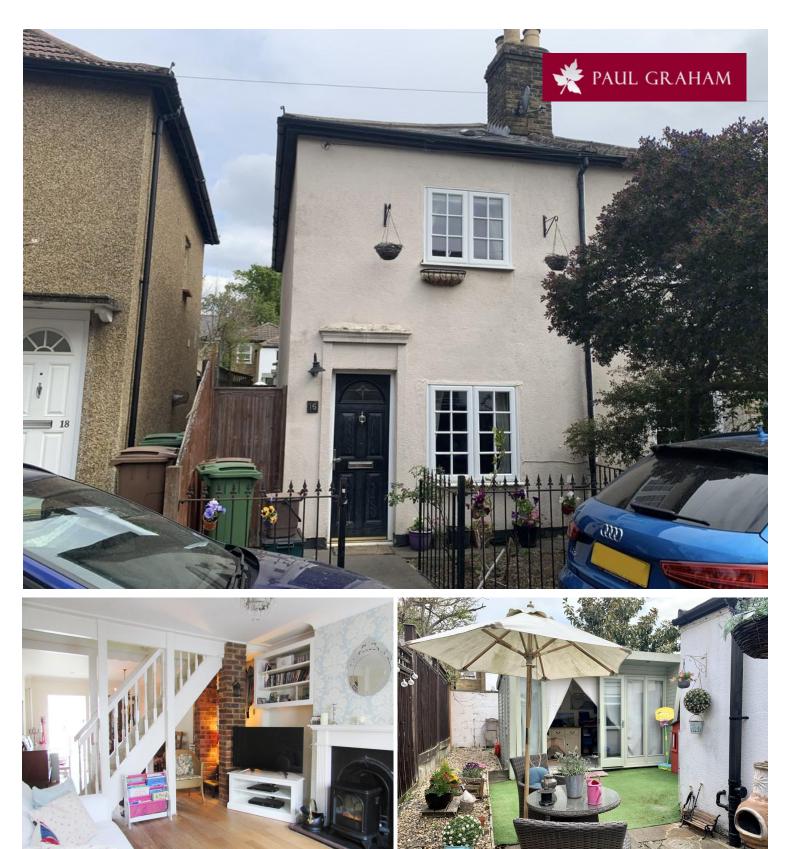

## 16 Palmerston Road, Carshalton, SM5 2JZ | Guide Price £415,000

An attractive and well presented 2 bedroom period semi detached cottage located in a cul-desac within walking distance of Carshalton High Street and station. The property has been modernised by the owners with features including downstairs shower room, double glazing, gas central heating, upstairs bathroom ensuite, period features and outbuilding currently being used as an office.