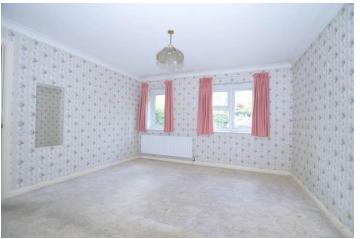

## BEDROOM 2

9' 8" x 9' 3" to wardrobes (2.95m x 2.82m) UPVC windows and French door to rear leading to patio and communal gardens, built in wardrobes, fitted carpet, radiator.