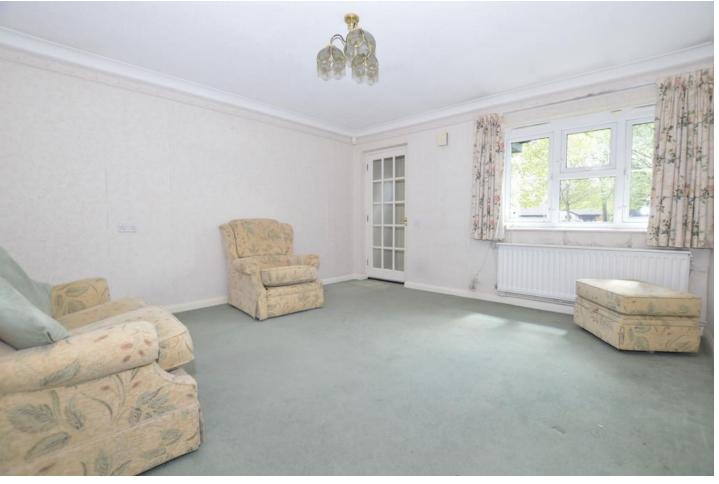

#### LIVING ROOM

14' x 13' 2" (4.27m x 4.01m) UPVC window to front, fitted carpet, two radiators.