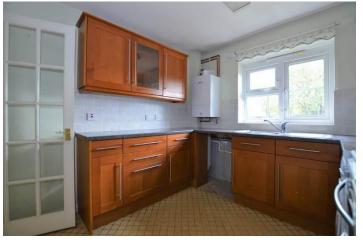

### **KITCHEN**

9' 5" x 9' 1" (2.87m x 2.77m) UPVC window to front, wall and base units, cooker hood, stainless steel sink unit, washing machine, freestanding cooker, space for fridge/freezer and dishwasher, wall mounted boiler, vinyl flooring, radiator.