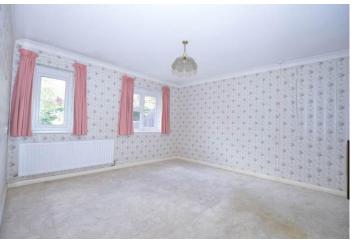

## BEDROOM 1

15' narrowing to 12' 5" x 12' 7" (4.57m narrowing to 3.78m x 3.84m) UPVC window to rear, built in wardrobe, fitted carpet, radiator.