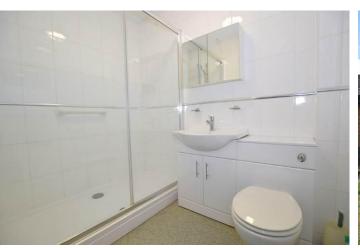

# SHOWER ROOM

7' 4" x 5' 3" (2.24m x 1.6m) White suite comprising double shower unit, wash basin with fitted storage, w.c., vinyl flooring, radiator.