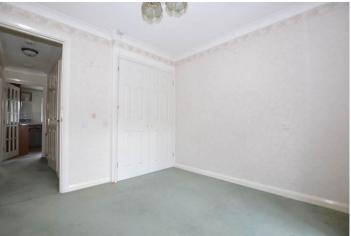

## BEDROOM 1

15' narrowing to 12' 5" x 12' 7" (4.57m narrowing to 3.78m x 3.84m) UPVC window to rear, built in wardrobe, fitted carpet, radiator.

## BEDROOM 2

9' 8" x 9' 3" to wardrobes (2.95m x 2.82m) UPVC windows and French door to rear leading to patio and communal gardens, built in wardrobes, fitted carpet, radiator.