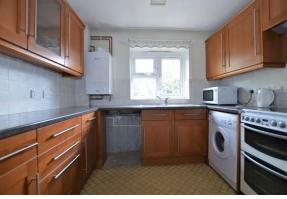

### **KITCHEN**

9' 5" x 9' 1" (2.87m x 2.77m) UPVC window to front, wall and base units, cooker hood, stainless steel sink unit, washing machine, freestanding cooker, space for fridge/freezer and dishwasher, wall mounted boiler, vinyl flooring, radiator.