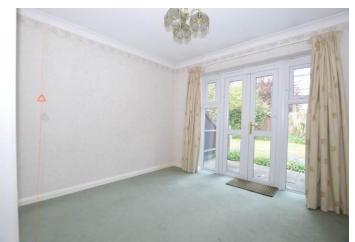

## BEDROOM 2

9' 8" x 9' 3" to wardrobes (2.95m x 2.82m) UPVC windows and French door to rear leading to patio and communal gardens, built in wardrobes, fitted carpet, radiator.