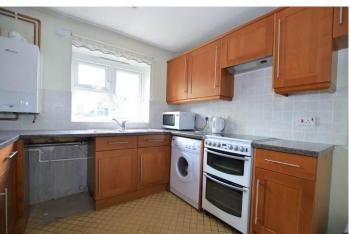

### **KITCHEN**

9' 5" x 9' 1" (2.87m x 2.77m) UPVC window to front, wall and base units, cooker hood, stainless steel sink unit, washing machine, freestanding cooker, space for fridge/freezer and dishwasher, wall mounted boiler, vinyl flooring, radiator.