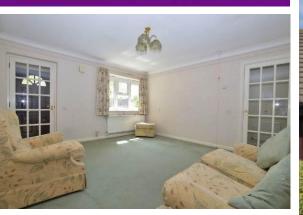

#### LIVING ROOM

14' x 13' 2" (4.27m x 4.01m) UPVC window to front, fitted carpet, two radiators.