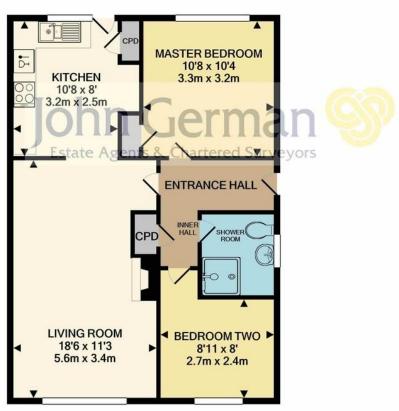

A beautifully presented semi detached bungalow with stylish accommodation and a lovely low maintenance rear garden, located in the popular village of Creswell.

Guide Price £190,000

Step inside the entrance hall with doors off to the living room, bedrooms and shower room. Straight ahead the spacious living room has a large uPVC double glazed front facing window, gas fire in wooden surround and ceiling spotlights. An opening leads you through to the modern kitchen fitted with a range of base and wall units with work surfaces over incorporating a stainless steel sink and drainer, four ring gas hob with extractor hood above and oven below together with tiled splash backs and ceiling spotlights. There is a stable style uPVC double glazed door and window to the rear plus a storage cupboard housing the boiler.

Back to the hall into the master bedroom that overlooks the rear aspect and has ceiling spotlights and a built-in storage cupboard. Bedroom two is a further good sized room that overlooks the rear and sits adjacent to the modern shower room fitted with a contemporary white suite.