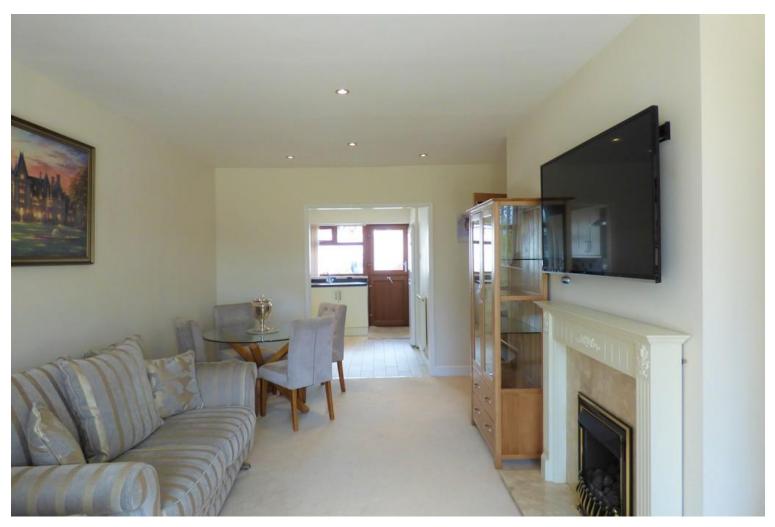

A beautifully presented semi detached bungalow with stylish accommodation and a lovely low maintenance rear garden, located in the popular village of Creswell.

Guide Price £190,000

Step inside the entrance hall with doors off to the living room, bedrooms and shower room. Straight ahead the spacious living room has a large uPVC double glazed front facing window, gas fire in wooden surround and ceiling spotlights. An opening leads you through to the modern kitchen fitted with a range of base and wall units with work surfaces over incorporating a stainless steel sink and drainer, four ring gas hob with extractor hood above and oven below together with tiled splash backs and ceiling spotlights. There is a stable style uPVC double glazed door and window to the rear plus a storage cupboard housing the boiler.