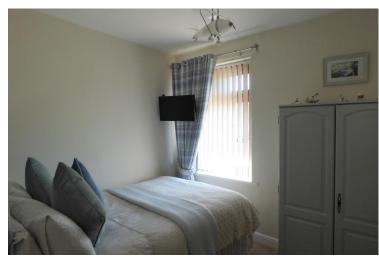

Back to the hall into the master bedroom that overlooks the rear aspect and has ceiling spotlights and a built-in storage cupboard. Bedroom two is a further good sized room that overlooks the rear and sits adjacent to the modern shower room fitted with a contemporary white suite.