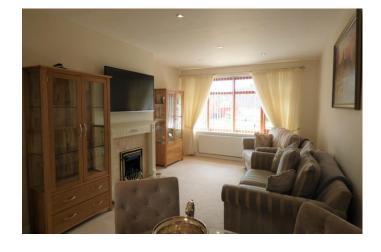

A beautifully presented semi detached bungalow with stylish accommodation and a lovely low maintenance rear garden, located in the popular village of Creswell.

Guide Price £190,000

Step inside the entrance hall with doors off to the living room, bedrooms and shower room. Straight ahead the spacious living room has a large uPVC double glazed front facing window, gas fire in wooden surround and ceiling spotlights. An opening leads you through to the modern kitchen fitted with a range of base and wall units with work surfaces over incorporating a stainless steel sink and drainer, four ring gas hob with extractor hood above and oven below together with tiled splash backs and ceiling spotlights. There is a stable style uPVC double glazed door and window to the rear plus a storage cupboard housing the boiler.