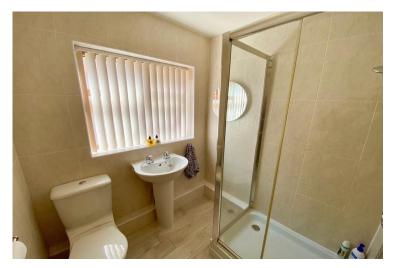

Back to the hall into the master bedroom that overlooks the rear aspect and has ceiling spotlights and a built-in storage cupboard. Bedroom two is a further good sized room that overlooks the rear and sits adjacent to the modern shower room fitted with a contemporary white suite.