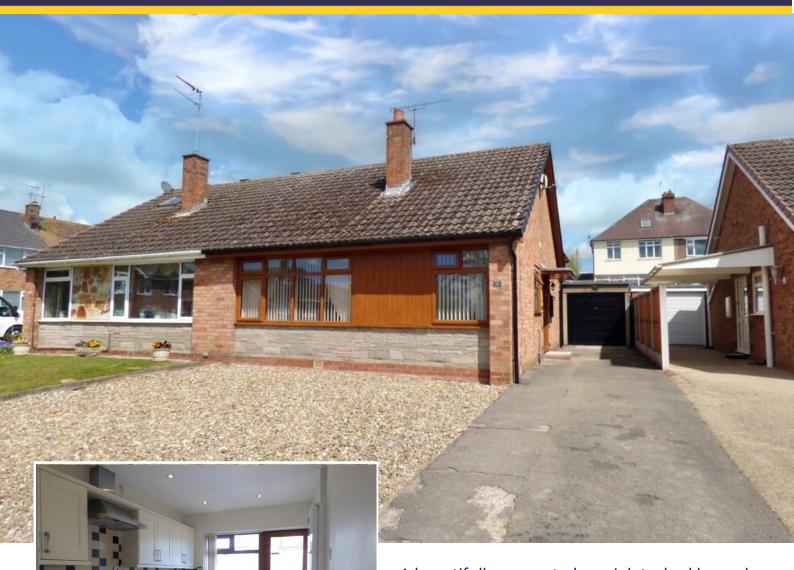

A beautifully presented semi detached bungalow with stylish accommodation and a lovely low maintenance rear garden, located in the popular village of Creswell.

Guide Price £190,000

Step inside the entrance hall with doors off to the living room, bedrooms and shower room. Straight ahead the spacious living room has a large uPVC double glazed front facing window, gas fire in wooden surround and ceiling spotlights. An opening leads you through to the modern kitchen fitted with a range of base and wall units with work surfaces over incorporating a stainless steel sink and drainer, four ring gas hob with extractor hood above and oven below together with tiled splash backs and ceiling spotlights. There is a stable style uPVC double glazed door and window to the rear plus a storage cupboard housing the boiler.

To the front is a stone gravelled garden and long tarmac driveway leading to the garage. The rear garden has been landscaped in a low maintenance style with gravelled area, paved patio and astroturf surrounded by raised flower beds.