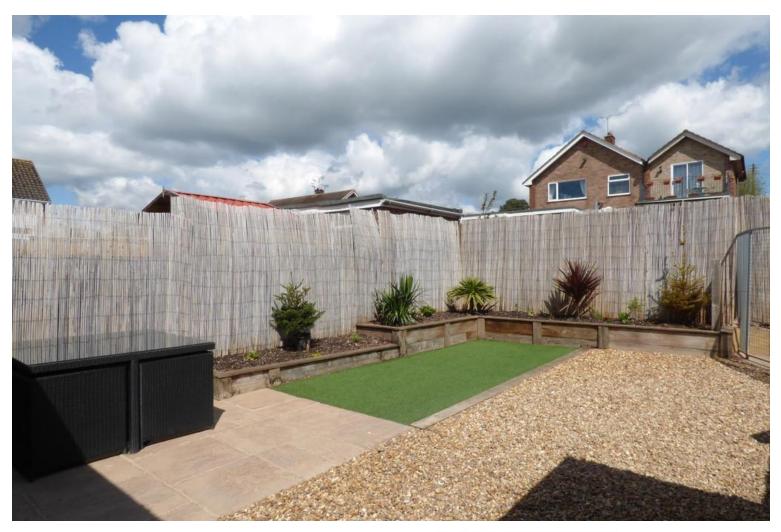

To the front is a stone gravelled garden and long tarmac driveway leading to the garage. The rear garden has been landscaped in a low maintenance style with gravelled area, paved patio and astroturf surrounded by raised flower beds.