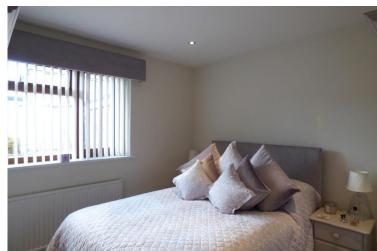

Back to the hall into the master bedroom that overlooks the rear aspect and has ceiling spotlights and a built-in storage cupboard. Bedroom two is a further good sized room that overlooks the rear and sits adjacent to the modern shower room fitted with a contemporary white suite.