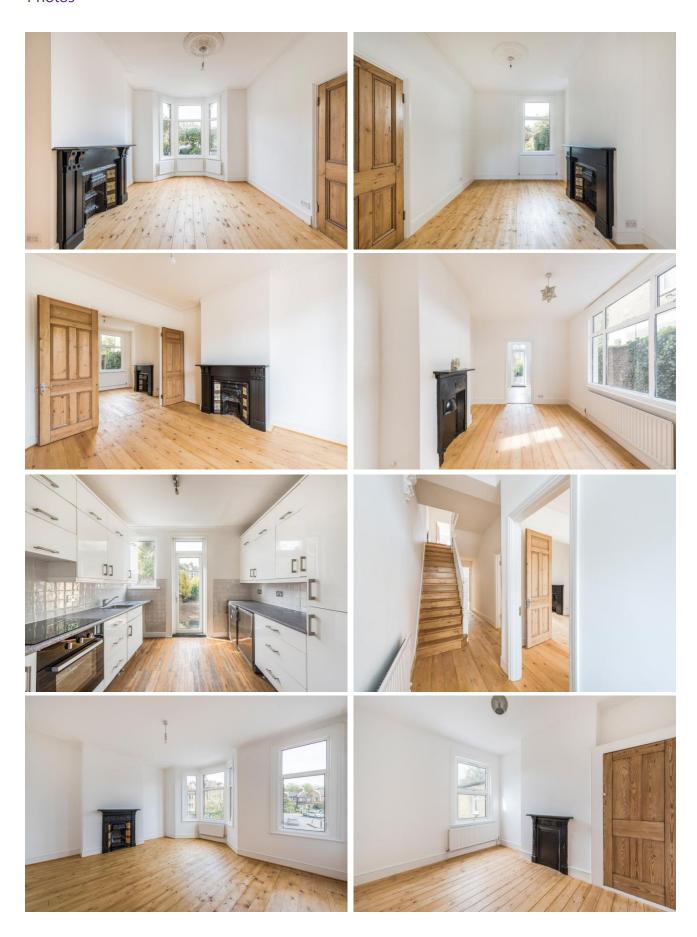

The house has been recently refurbished and retains its period charm.

On the ground floor, the rooms boast high ceilings, plenty of natural light and feature fireplaces. The newly fitted modern kitchen includes the cooker, fridge freezer and washing machine, and doors open out to the south-facing garden, with various plants and shrubs to borders. The rear garden can be conveniently accessed also via a private gate along Chudleigh Road.

On the first floor you'll discover 3 double bedrooms - all with feature fireplaces and a newly fitted family bathroom with separate wc.

The neighbourhood is a friendly and vibrant one, popular among young professionals and families. The nearest station is Ladywell, from where there are fast and frequent services into Charing Cross. Crofton Park station is also within easy reach for services into Blackfriars and St Pancras. If you need the London Overground you can pick this up from Brockley station and for access to Canary Wharf there's the DLR from Lewisham.

## Photos