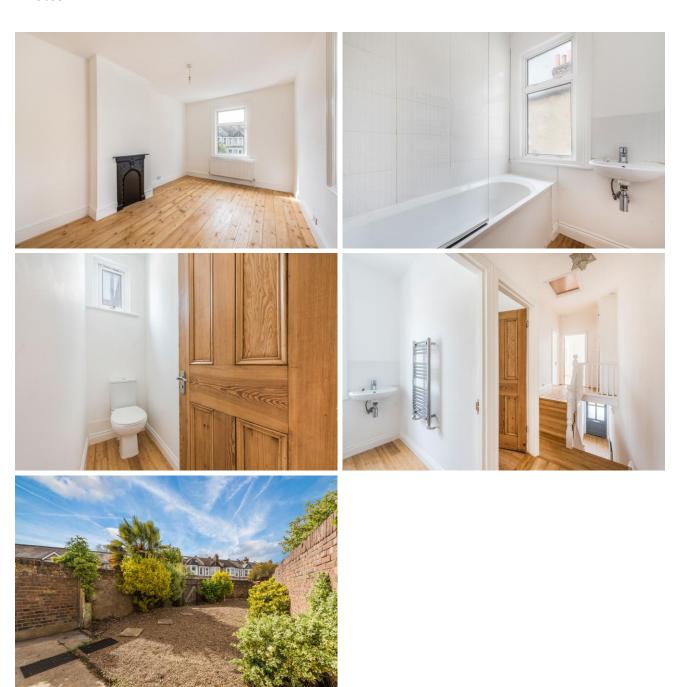

The house has been recently refurbished and retains its period charm.

On the ground floor, the rooms boast high ceilings, plenty of natural light and feature fireplaces. The newly fitted modern kitchen includes the cooker, fridge freezer and washing machine, and doors open out to the south-facing garden, with various plants and shrubs to borders. The rear garden can be conveniently accessed also via a private gate along Chudleigh Road.

On the first floor you'll discover 3 double bedrooms - all with feature fireplaces and a newly fitted family bathroom with separate wc.

The neighbourhood is a friendly and vibrant one, popular among young professionals and families. The nearest station is Ladywell, from where there are fast and frequent services into Charing Cross. Crofton Park station is also within easy reach for services into Blackfriars and St Pancras. If you need the London Overground you can pick this up from Brockley station and for access to Canary Wharf there's the DLR from Lewisham.

# Photos