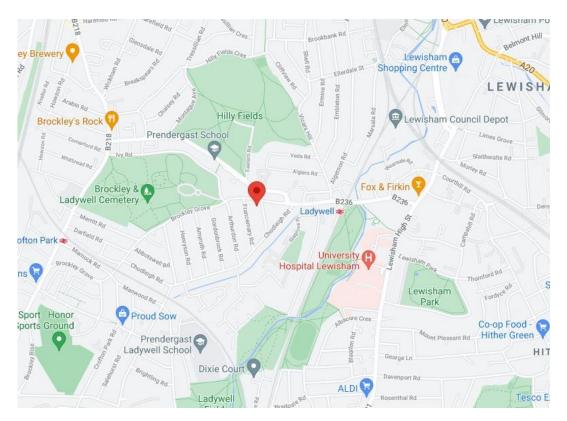

On the first floor you'll discover 3 double bedrooms - all with feature fireplaces and a newly fitted family bathroom with separate wc.

The neighbourhood is a friendly and vibrant one, popular among young professionals and families. The nearest station is Ladywell, from where there are fast and frequent services into Charing Cross. Crofton Park station is also within easy reach for services into Blackfriars and St Pancras. If you need the London Overground you can pick this up from Brockley station and for access to Canary Wharf there's the DLR from Lewisham.

The centre of Ladywell has a village-like feel. There are coffee shops, a superb French bakery/patisserie, a deli for fresh groceries, a quality butcher's and a popular gastro pub, the Ladywell Tavern. Further amenities can be found in the centre of Lewisham including most high street favourites. There's also a leisure centre and swimming pool opposite Lewisham station. For a Sunday afternoon stroll or a game of tennis, there's either Hilly Fields or Ladywell fields both of which are nearby. There are number of good schools locally including Gordonbrock Primary school and Prendergast School for Girls.