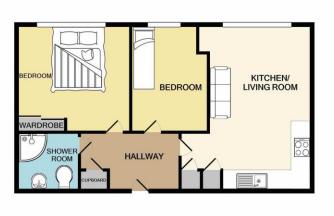

## **Second Floor**

Kitchen/Living Space - 9'04" x 17'05"

Shower Room - 6'11" x 5'10"

Bedroom One - 12'06" x 9'09"

Bedroom Two - 12'06" x 6'01"

Leasehold

Disclaimer: Information provided about this property does not constitute or form part of an offer or contract, nor may be it be regarded as representations. All interested parties must verify accuracy and your solicitor must verify tenure/lease information, fixtures & fittings and, where the property has been extended/converted, planning/building regulation consents. All dimensions are approximate and quoted for guidance only as are floor plans which are not to scale and their accuracy cannot be confirmed. Reference to appliances and/or services does not imply that they are necessarily in working order or fit for the purpose.

## KEYSTONES PROPERTY

Whilst every attempt has been made to ensure the accuracy of the floor plan contained here, measurements of doors, windows, rooms and any other items are approximate and no responsibility is taken for any error, omission, or mis-statement. This plan is for illustrative purposes only and should be used as such by any prospective purchaser. The services, systems and appliances shown have not been tested and no guarantee as to their perability or efficiency can be given Made with Metropix ©2021