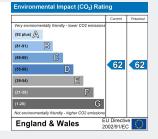

FLOORPLAN AVAILABLE.

EPC RATING of D. COUNCIL TAX BAND of C.

A holding fee of one weeks' rent will be payable to secure the property. This will be deducted from the final balance payable upon moving into the property, subject to a successful application. JeffreyRoss Limited reserves the right to retain this payment should the applicant have provided false or misleading information at the time of applying for the Tenancy or failed to take reasonable steps to enter into the tenancy agreement.