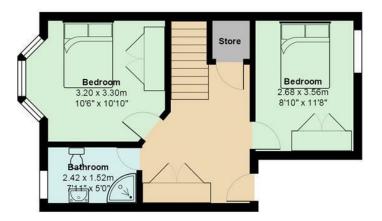

Total Area: 80.2 m<sup>2</sup> ... 863 ft<sup>2</sup>

All measurements are approximate and for display purposes only

Virtual Reality & 3D Scaled models of all of our properties for sale. You can even walk around them on our website