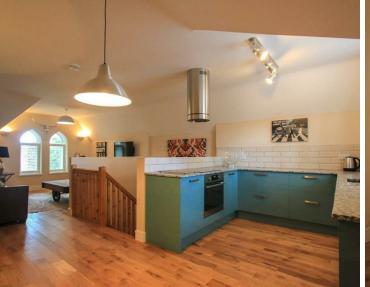

## **Howard Terrace**

2 Bedrooms - Cardiff - CF24 0EH - £1,000 PCM

\*\*\*THE TWO BEDROOM DUPLEX\*\*\* Simply put, a selection of the finest residential apartments that JeffreyRoss have ever had on the Cardiff rental market. The landlady has done a wonderful job in converting this Victorian terrace into 6 beautifully presented apartments, each slightly different to the other but boasting a host of original features, elegant and extremely tasteful designer furnishings (even down to softer furnishings, pillows, mirrors, lighting etc.) This first-floor DUPLEX two bedroom apartment is the real show stopper and is currently used as the 'show apartment' of the development. Accessed via a communal entrance and has been beautifully designed and refurbished. Offering bright and spacious lounge with stunning kitchen with integrated appliances and small breakfast bar and as stated previously some luxurious furniture and fixtures. This apartment further benefits from very large double bedroom with superb storage space and king-size bed as well as a second, double bedroom again with double wardrobe. A chic and smartly tiled shower suite and large storage cupboard completes the apartment. Outside, the 6 apartments share a courtyard space. Street parking. Electric heating. A wonderful living opportunity.