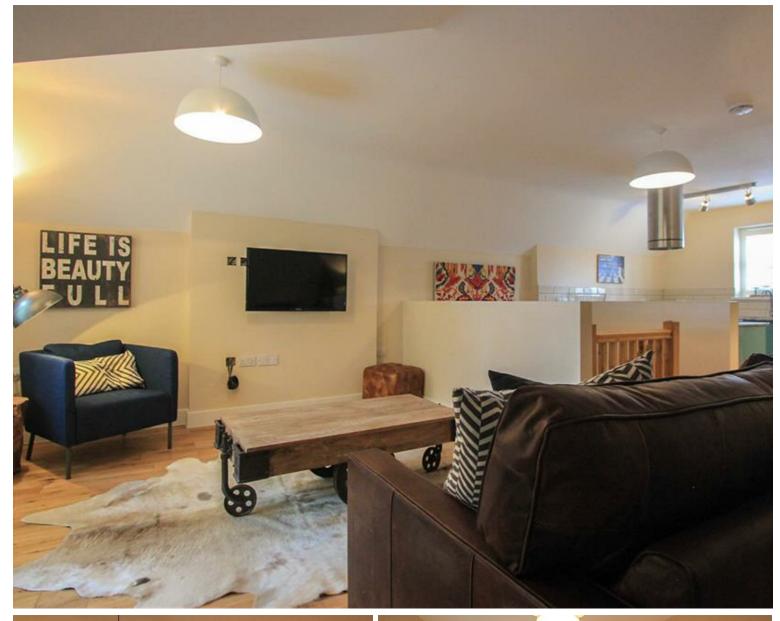

## **Howard Terrace**

2 Bedrooms - Cardiff - CF24 0EH - £1,000 PCM

\*\*\*THE TWO BEDROOM DUPLEX\*\*\* Simply put, a selection of the finest residential apartments that JeffreyRoss have ever had on the Cardiff rental market. The landlady has done a wonderful job in converting this Victorian terrace into 6 beautifully presented apartments, each slightly different to the other but boasting a host of original features, elegant and extremely tasteful designer furnishings (even down to softer furnishings, pillows, mirrors, lighting etc.) This first-floor DUPLEX two bedroom apartment is the real show stopper and is currently used as the 'show apartment' of the development. Accessed via a communal entrance and has been beautifully designed and refurbished. Offering bright and spacious lounge with stunning kitchen with integrated appliances and small breakfast bar and as stated previously some luxurious furniture and fixtures. This apartment further benefits from very large double bedroom with superb storage space and king-size bed as well as a second, double bedroom again with double wardrobe. A chic and smartly tiled shower suite and large storage cupboard completes the apartment. Outside, the 6 apartments share a courtyard space. Street parking. Electric heating. A wonderful living opportunity.