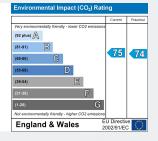

## EPC RATING of C.

A holding fee of one weeks' rent will be payable to secure the property. This will be deducted from the final balance payable upon moving into the property, subject to a successful application. JeffreyRoss Limited reserves the right to retain this payment should the applicant have provided false or misleading information at the time of applying for the Tenancy or failed to take reasonable steps to enter into the tenancy agreement.