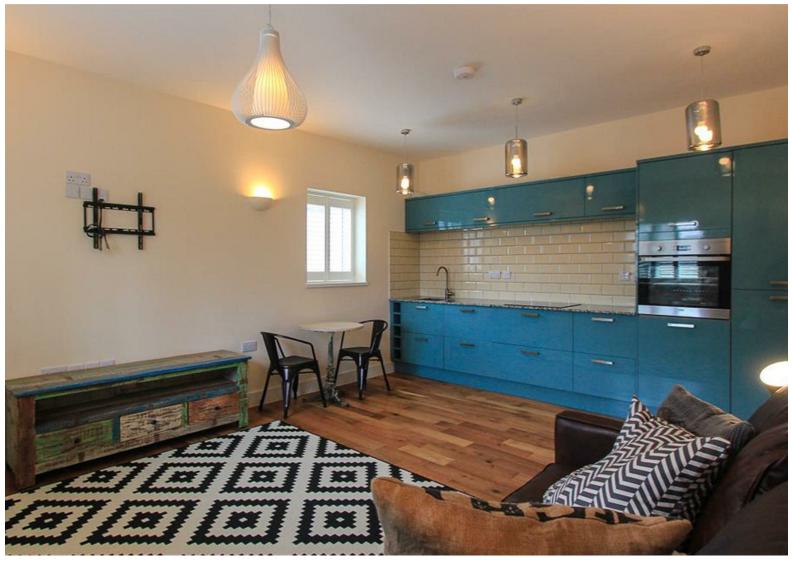

THIS 1 BEDROOM FIRST FLOOR APARTMENT ALSO BOASTS -Open plan reception/kitchen area Bedroom with built-in wardrobe and a king size bed Excellent location Stylish Interior Shower room Ample storage