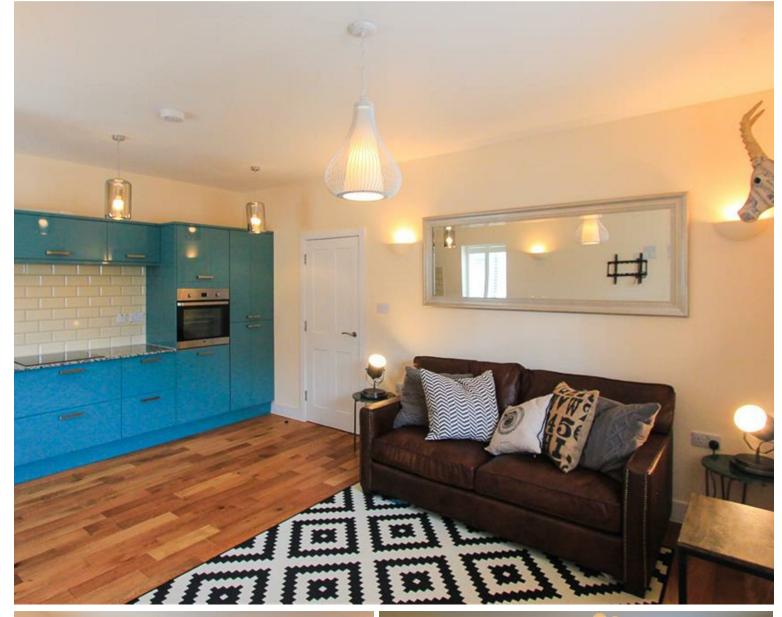

THIS 1 BEDROOM FIRST FLOOR APARTMENT ALSO BOASTS -Open plan reception/kitchen area Bedroom with built-in wardrobe and a king size bed Excellent location Stylish Interior Shower room Ample storage