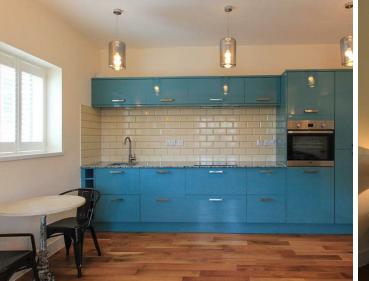

THIS 1 BEDROOM FIRST FLOOR APARTMENT ALSO BOASTS -Open plan reception/kitchen area Bedroom with built-in wardrobe and a king size bed Excellent location Stylish Interior Shower room Ample storage