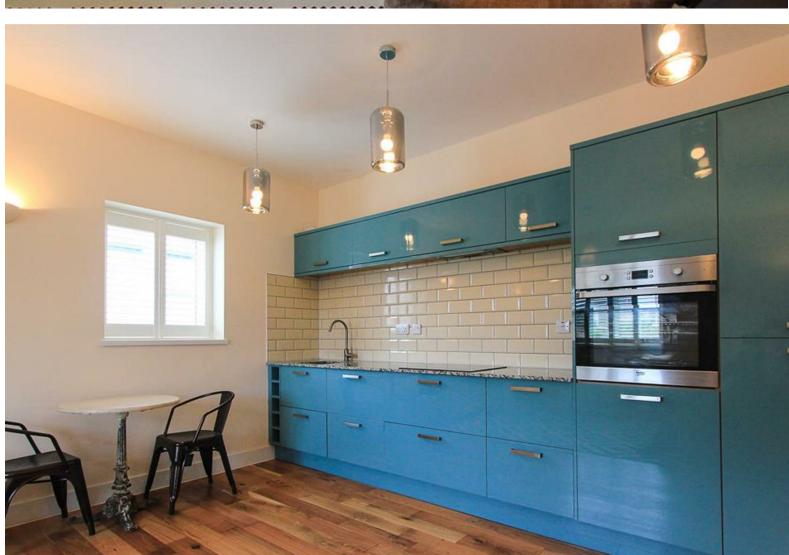

THIS 1 BEDROOM FIRST FLOOR APARTMENT ALSO BOASTS -Open plan reception/kitchen area Bedroom with built-in wardrobe and a king size bed Excellent location Stylish Interior Shower room Ample storage