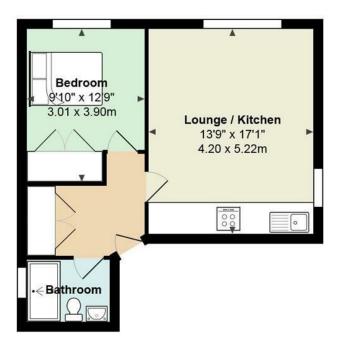

Total Area: 462 ft2 ... 42.9 m2

All measurements are approximate and for display purposes only

Virtual Reality & 3D Scaled models of all of our properties for sale. You can even walk around them on our website

THIS 1 BEDROOM FIRST FLOOR APARTMENT ALSO BOASTS -Open plan reception/kitchen area Bedroom with built-in wardrobe and a king size bed Excellent location Stylish Interior Shower room Ample storage