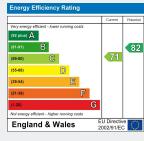

## EPC RATING of D.

A holding fee of one weeks' rent will be payable to secure the property. This will be deducted from the final balance payable upon moving into the property, subject to a successful application. JeffreyRoss Limited reserves the right to retain this payment should the applicant have provided false or misleading information at the time of applying for the Tenancy or failed to take reasonable steps to enter into the tenancy agreement.