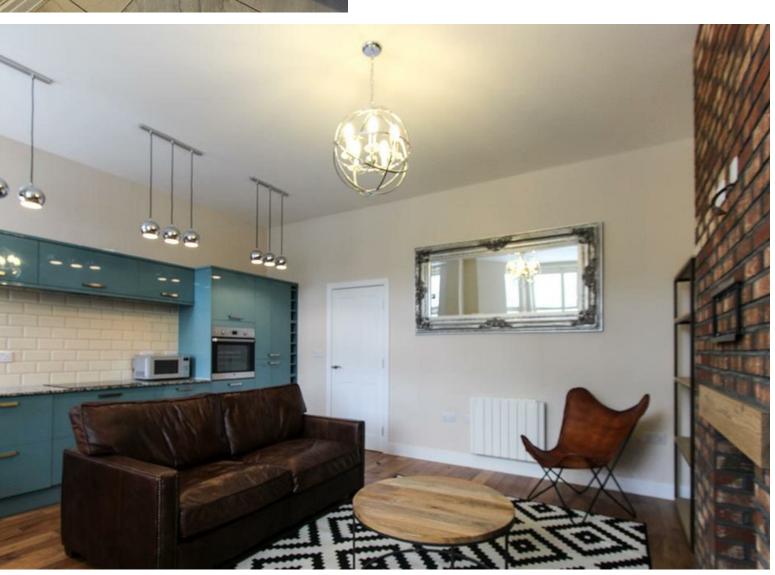

## **Howard Gardens**

2 Bedrooms - Cardiff - CF24 0EF - £1,000 PCM

A wonderful, converted Victorian house that offers some of the finest accommodation Cardiff has to offer! Located on the edge of our proud Welsh Capital, the landlady has done a stunning job of creating some beautiful apartments - to a standard rarely seen in Cardiff - each equipped with solid oak flooring, designer kitchens, bathrooms, tiles, furniture - pretty much every aspect has been finished to a wonderful standard.. This, FIRST-FLOOR two bedroom apartment offers a grand living space with handsome, exposed brick feature fireplace with tasteful furniture, original feature windows and space for bureau / desk. The lounge extends into a stylish kitchen area (with integrated appliances) with bench-style dining table and excellent storage. Two double bedrooms are provide, both with double-size bed and excellent fitted storage. A gorgeous, lightgrey tile shower room completes the internal condition of this apartment. To the rear of the development is a small courtyard with external storage unit which would make a sensible option for bike storage.

- Wonderful standard of living
- Luxurious finish
- Designer furniture
- Two double bedrooms

sq ft