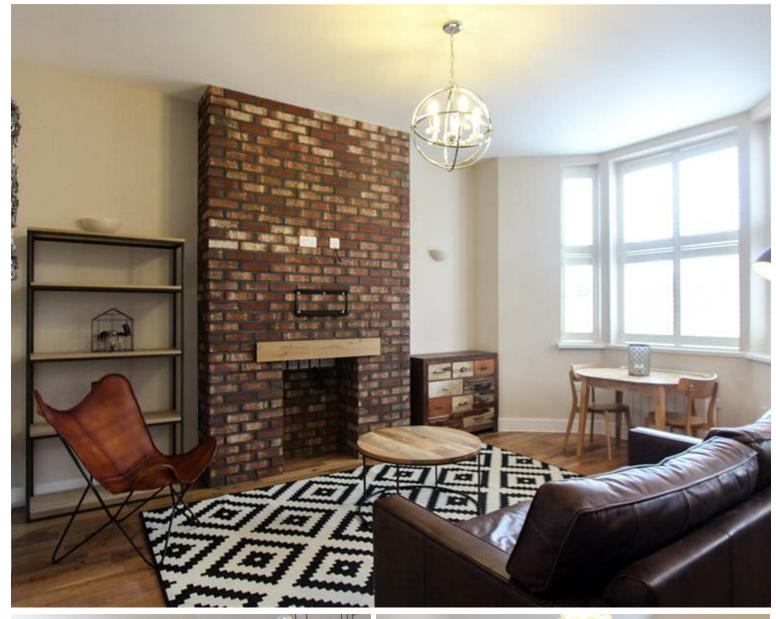

## **Howard Gardens**

2 Bedrooms - Cardiff - CF24 0EF - £1,000 PCM

A wonderful, converted Victorian house that offers some of the finest accommodation Cardiff has to offer! Located on the edge of our proud Welsh Capital, the landlady has done a stunning job of creating some beautiful apartments - to a standard rarely seen in Cardiff - each equipped with solid oak flooring, designer kitchens, bathrooms, tiles, furniture - pretty much every aspect has been finished to a wonderful standard.. This, FIRST-FLOOR two bedroom apartment offers a grand living space with handsome, exposed brick feature fireplace with tasteful furniture, original feature windows and space for bureau / desk. The lounge extends into a stylish kitchen area (with integrated appliances) with bench-style dining table and excellent storage. Two double bedrooms are provide, both with double-size bed and excellent fitted storage. A gorgeous, lightgrey tile shower room completes the internal condition of this apartment. To the rear of the development is a small courtyard with external storage unit which would make a sensible option for bike storage.

- Wonderful standard of living
- Luxurious finish
- Designer furniture
- Two double bedrooms

sq ft