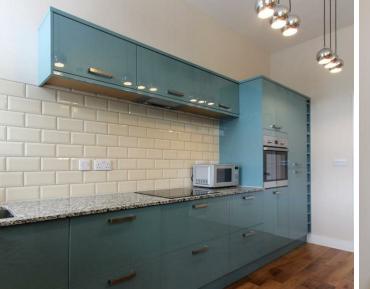

## **Howard Gardens**

2 Bedrooms - Cardiff - CF24 0EF - £1,000 PCM

A wonderful, converted Victorian house that offers some of the finest accommodation Cardiff has to offer! Located on the edge of our proud Welsh Capital, the landlady has done a stunning job of creating some beautiful apartments - to a standard rarely seen in Cardiff - each equipped with solid oak flooring, designer kitchens, bathrooms, tiles, furniture - pretty much every aspect has been finished to a wonderful standard.. This, FIRST-FLOOR two bedroom apartment offers a grand living space with handsome, exposed brick feature fireplace with tasteful furniture, original feature windows and space for bureau / desk. The lounge extends into a stylish kitchen area (with integrated appliances) with bench-style dining table and excellent storage. Two double bedrooms are provide, both with double-size bed and excellent fitted storage. A gorgeous, lightgrey tile shower room completes the internal condition of this apartment. To the rear of the development is a small courtyard with external storage unit which would make a sensible option for bike storage.

- Wonderful standard of living
- Luxurious finish
- Designer furniture
- Two double bedrooms

sq ft