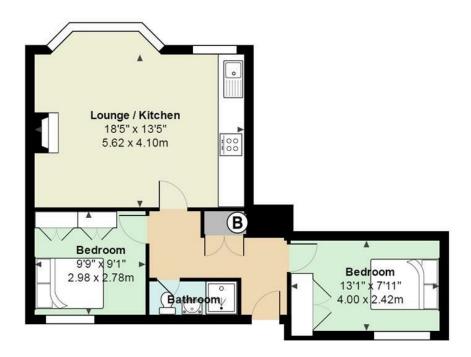

Total Area: 573 ft<sup>2</sup> ... 53.3 m<sup>2</sup>

All measurements are approximate and for display purposes only

Virtual Reality & 3D Scaled models of all of our properties for sale. You can even walk around them on our website