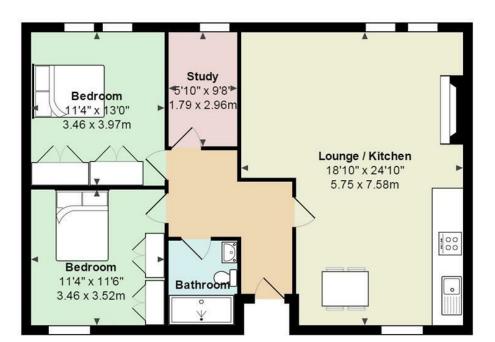

Total Area: 896 ft<sup>2</sup> ... 83.2 m<sup>2</sup>

All measurements are approximate and for display purposes only

Virtual Reality & 3D Scaled models of all of our properties for sale. You can even walk around them on our website

## **Howard Gardens**

2 Bedrooms - Cardiff - CF24 0EF - £1,200 PCM

A wonderful, converted Victorian house that offers some of the finest accommodation Cardiff has to offer! Located on the edge of our proud Welsh Capital, the landlady has done a stunning job of creating some beautiful apartments - to a standard rarely seen in Cardiff - each equipped with solid oak flooring, designer kitchens, bathrooms, tiles, furniture - pretty much every aspect has been finished to a wonderful standard. This, TOP-FLOOR two bedroom apartment offers a grand living space with handsome, exposed brick feature fireplace with tasteful furniture, original feature windows and space for bureau / desk. The lounge extends into a stylish kitchen area (with integrated appliances) with bench-style dining table and excellent storage. Two double bedrooms are provide, both with king-size bed and excellent fitted storage. The property is further equipped with a third, smaller room which would work extremely well as a study / guest room. A gorgeous, light-grey tile shower room completes the internal condition of this apartment. To the rear of the development is a small courtyard with external storage unit which would make a sensible option for bike storage.