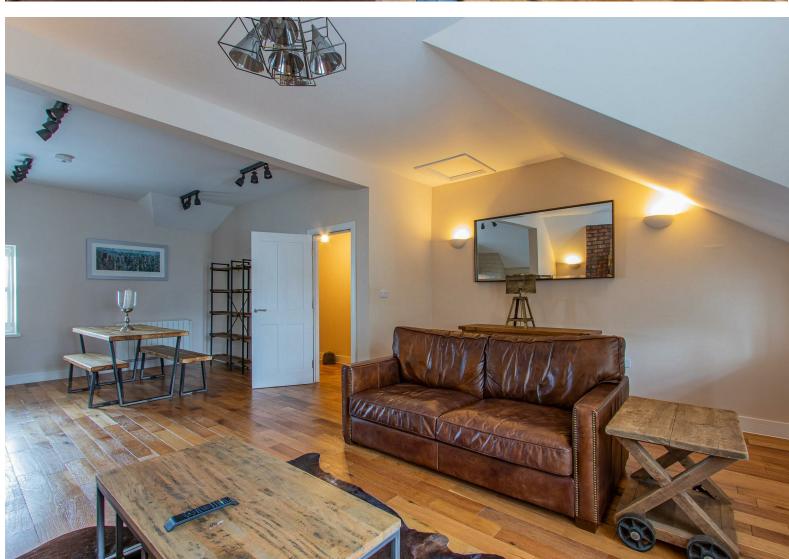

## **Howard Gardens**

2 Bedrooms - Cardiff - CF24 0EF - £1,200 PCM

A wonderful, converted Victorian house that offers some of the finest accommodation Cardiff has to offer! Located on the edge of our proud Welsh Capital, the landlady has done a stunning job of creating some beautiful apartments - to a standard rarely seen in Cardiff - each equipped with solid oak flooring, designer kitchens, bathrooms, tiles, furniture - pretty much every aspect has been finished to a wonderful standard. This, TOP-FLOOR two bedroom apartment offers a grand living space with handsome, exposed brick feature fireplace with tasteful furniture, original feature windows and space for bureau / desk. The lounge extends into a stylish kitchen area (with integrated appliances) with bench-style dining table and excellent storage. Two double bedrooms are provide, both with king-size bed and excellent fitted storage. The property is further equipped with a third, smaller room which would work extremely well as a study / guest room. A gorgeous, light-grey tile shower room completes the internal condition of this apartment. To the rear of the development is a small courtyard with external storage unit which would make a sensible option for bike storage.

- Simply one of Cardiff's finest apartments
- Designer furniture
- Edge of City Centre
- Must be viewed!

sq ft