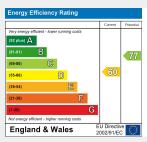

## EPC RATING of D.

A holding fee of one weeks' rent will be payable to secure the property. This will be deducted from the final balance payable upon moving into the property, subject to a successful application. JeffreyRoss Limited reserves the right to retain this payment should the applicant have provided false or misleading information at the time of applying for the Tenancy or failed to take reasonable steps to enter into the tenancy agreement.