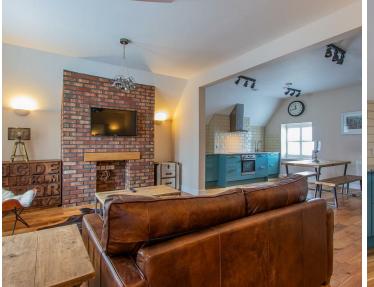

## **Howard Gardens**

2 Bedrooms - Cardiff - CF24 0EF - £1,200 PCM

A wonderful, converted Victorian house that offers some of the finest accommodation Cardiff has to offer! Located on the edge of our proud Welsh Capital, the landlady has done a stunning job of creating some beautiful apartments - to a standard rarely seen in Cardiff - each equipped with solid oak flooring, designer kitchens, bathrooms, tiles, furniture - pretty much every aspect has been finished to a wonderful standard. This, TOP-FLOOR two bedroom apartment offers a grand living space with handsome, exposed brick feature fireplace with tasteful furniture, original feature windows and space for bureau / desk. The lounge extends into a stylish kitchen area (with integrated appliances) with bench-style dining table and excellent storage. Two double bedrooms are provide, both with king-size bed and excellent fitted storage. The property is further equipped with a third, smaller room which would work extremely well as a study / guest room. A gorgeous, light-grey tile shower room completes the internal condition of this apartment. To the rear of the development is a small courtyard with external storage unit which would make a sensible option for bike storage.

- Simply one of Cardiff's finest apartments
- Designer furniture
- Edge of City Centre
- Must be viewed!

sq ft