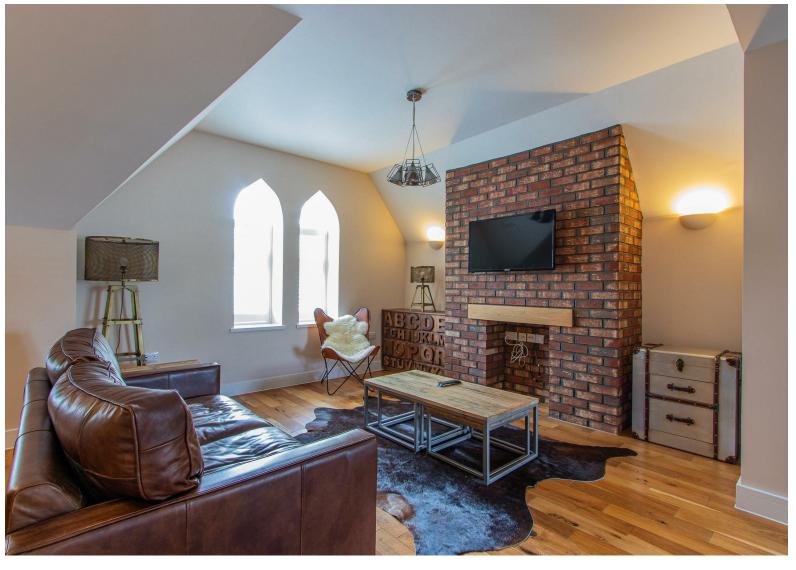

## **Howard Gardens**

2 Bedrooms - Cardiff - CF24 0EF - £1,200 PCM

A wonderful, converted Victorian house that offers some of the finest accommodation Cardiff has to offer! Located on the edge of our proud Welsh Capital, the landlady has done a stunning job of creating some beautiful apartments - to a standard rarely seen in Cardiff - each equipped with solid oak flooring, designer kitchens, bathrooms, tiles, furniture - pretty much every aspect has been finished to a wonderful standard. This, TOP-FLOOR two bedroom apartment offers a grand living space with handsome, exposed brick feature fireplace with tasteful furniture, original feature windows and space for bureau / desk. The lounge extends into a stylish kitchen area (with integrated appliances) with bench-style dining table and excellent storage. Two double bedrooms are provide, both with king-size bed and excellent fitted storage. The property is further equipped with a third, smaller room which would work extremely well as a study / guest room. A gorgeous, light-grey tile shower room completes the internal condition of this apartment. To the rear of the development is a small courtyard with external storage unit which would make a sensible option for bike storage.