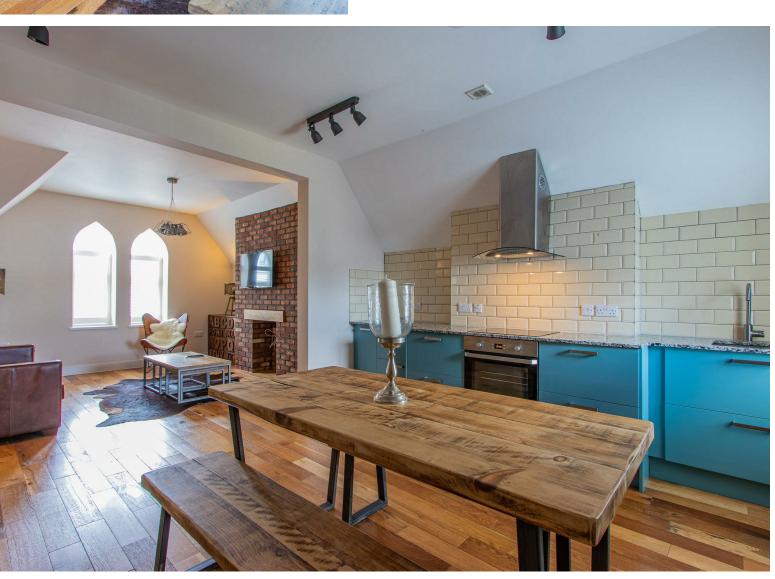

## **Howard Gardens**

2 Bedrooms - Cardiff - CF24 0EF - £1,200 PCM

A wonderful, converted Victorian house that offers some of the finest accommodation Cardiff has to offer! Located on the edge of our proud Welsh Capital, the landlady has done a stunning job of creating some beautiful apartments - to a standard rarely seen in Cardiff - each equipped with solid oak flooring, designer kitchens, bathrooms, tiles, furniture - pretty much every aspect has been finished to a wonderful standard. This, TOP-FLOOR two bedroom apartment offers a grand living space with handsome, exposed brick feature fireplace with tasteful furniture, original feature windows and space for bureau / desk. The lounge extends into a stylish kitchen area (with integrated appliances) with bench-style dining table and excellent storage. Two double bedrooms are provide, both with king-size bed and excellent fitted storage. The property is further equipped with a third, smaller room which would work extremely well as a study / guest room. A gorgeous, light-grey tile shower room completes the internal condition of this apartment. To the rear of the development is a small courtyard with external storage unit which would make a sensible option for bike storage.

- Simply one of Cardiff's finest apartments
- Designer furniture
- Edge of City Centre
- Must be viewed!

sq ft