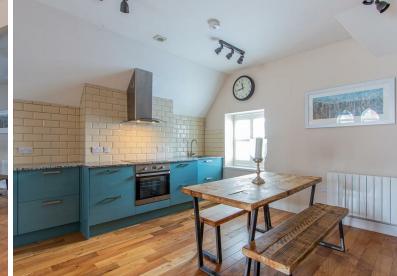

## **Howard Gardens**

2 Bedrooms - Cardiff - CF24 0EF - £1,200 PCM

A wonderful, converted Victorian house that offers some of the finest accommodation Cardiff has to offer! Located on the edge of our proud Welsh Capital, the landlady has done a stunning job of creating some beautiful apartments - to a standard rarely seen in Cardiff - each equipped with solid oak flooring, designer kitchens, bathrooms, tiles, furniture - pretty much every aspect has been finished to a wonderful standard. This, TOP-FLOOR two bedroom apartment offers a grand living space with handsome, exposed brick feature fireplace with tasteful furniture, original feature windows and space for bureau / desk. The lounge extends into a stylish kitchen area (with integrated appliances) with bench-style dining table and excellent storage. Two double bedrooms are provide, both with king-size bed and excellent fitted storage. The property is further equipped with a third, smaller room which would work extremely well as a study / guest room. A gorgeous, light-grey tile shower room completes the internal condition of this apartment. To the rear of the development is a small courtyard with external storage unit which would make a sensible option for bike storage.