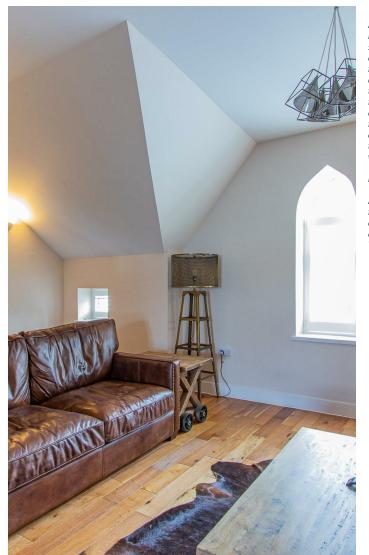

## **Howard Gardens**

2 Bedrooms - Cardiff - CF24 0EF - £1,200 PCM

A wonderful, converted Victorian house that offers some of the finest accommodation Cardiff has to offer! Located on the edge of our proud Welsh Capital, the landlady has done a stunning job of creating some beautiful apartments - to a standard rarely seen in Cardiff - each equipped with solid oak flooring, designer kitchens, bathrooms, tiles, furniture - pretty much every aspect has been finished to a wonderful standard. This, TOP-FLOOR two bedroom apartment offers a grand living space with handsome, exposed brick feature fireplace with tasteful furniture, original feature windows and space for bureau / desk. The lounge extends into a stylish kitchen area (with integrated appliances) with bench-style dining table and excellent storage. Two double bedrooms are provide, both with king-size bed and excellent fitted storage. The property is further equipped with a third, smaller room which would work extremely well as a study / guest room. A gorgeous, light-grey tile shower room completes the internal condition of this apartment. To the rear of the development is a small courtyard with external storage unit which would make a sensible option for bike storage.