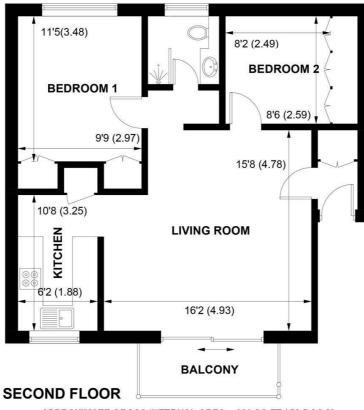

#### APPROXIMATE GROSS INTERNAL AREA = 630 SQ FT / 58.5 SQ M

NOT TO SCALE (For illustrative purposes only as defined by RICS Code of Measuring Practice) 2021 Produced for Sims Williams