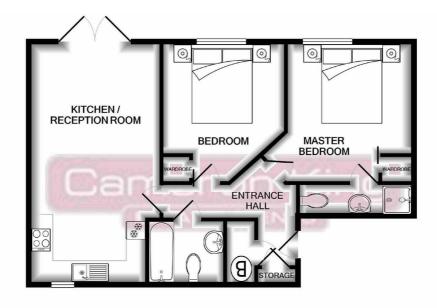

## £1,000 PCM

= 2 EPC C

Whilst every attempt has been made to ensure the accuracy of the floor plan contained here, measurements of doors, windows, rooms and any other items are approximate and no responsibility is taken for any error, omission, or mis-statement. This plan is for illustrative purposes only and should be used as such by any prospective purchaser. The services, systems and appliances shown have not been tested and no guarantee as to their operability or efficiency can be given