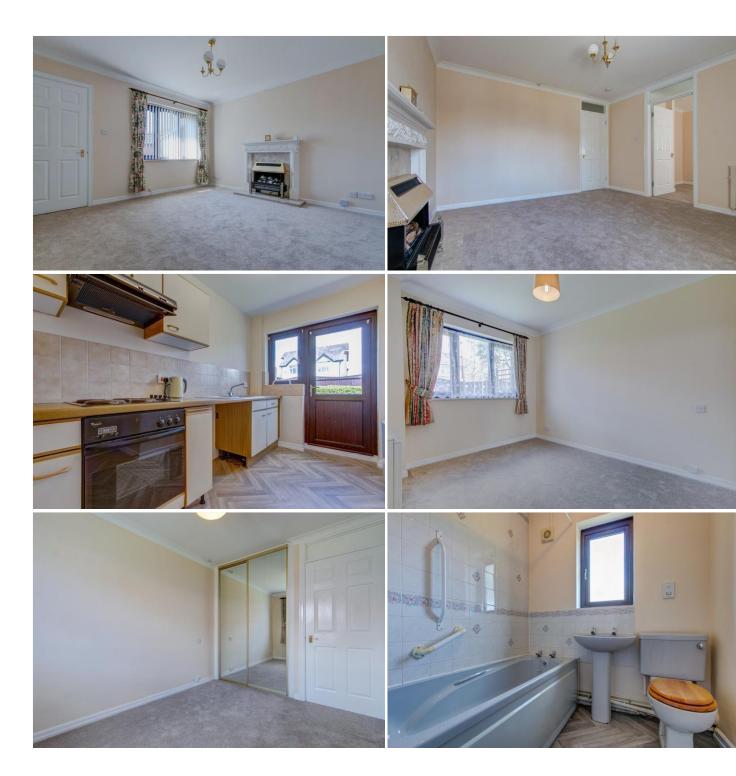

Description: This property has been neatly maintained throughout and briefly comprises:- A bright and spacious lounge with feature fireplace, a fitted kitchen with space for free standing appliances, a bathroom benefiting from a bath with shower over, sink and WC. The property also benefits from two double bedrooms.

Room Dimensions:

Hall

Lounge: 12'7" x 12'5" (3.85m x 3.80m)

Kitchen: 11'5" x 6'3" (3.50m x 1.92m)

Master Bedroom: 13' 6" x 8' 5" (4.12m max x 2.58m)

Bedroom Two: 10' 4" x 8' 5" (3.15m x 2.58m)

Bathroom: 5' 11" x 5' 10" (1.82m x 1.78m)