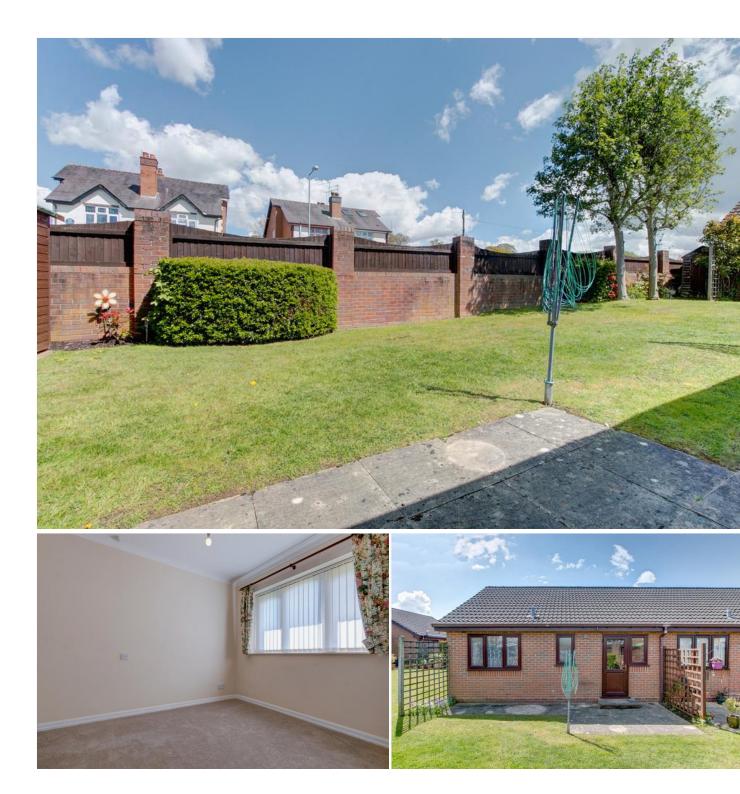

Outside: The outside of the property provides communal gardens which are neatly maintained. The bungalow does provide a private patio area at the rear of the property perfect for relaxing or dining.

Location: Situated off the Birchfield Road in Headless Cross, which remains a very popular suburb of Redditch. The town of Redditch offers easy access to motorway links (M42, Jct 2&3) and good rail and bus links. There are also excellent leisure facilities a long with cultural attractions, and the Kingfisher Shopping Centre.