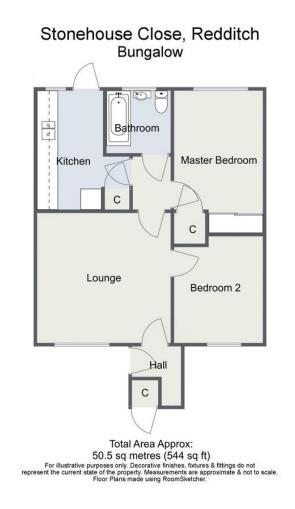

Room Dimensions:

Hall

Lounge: 12'7" x 12'5" (3.85m x 3.80m)

Kitchen: 11'5" x 6'3" (3.50m x 1.92m)

Master Bedroom: 13' 6" x 8' 5" (4.12m max x 2.58m)

Bedroom Two: 10' 4" x 8' 5" (3.15m x 2.58m)

Bathroom: 5' 11" x 5' 10" (1.82m x 1.78m)