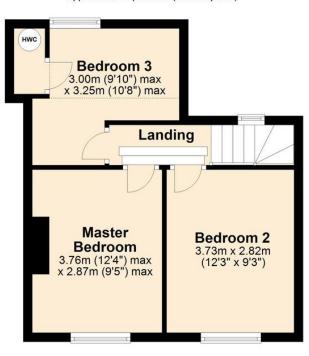

## First Floor

Approx. 35.0 sq. metres (377.0 sq. feet)

Total area: approx. 77.0 sq. metres (828.9 sq. feet)