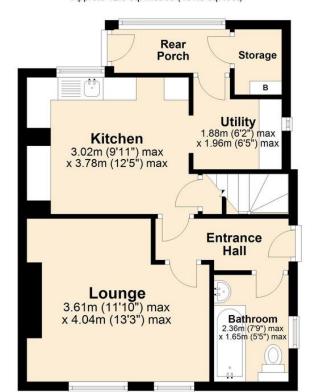

## **Ground Floor**

Approx. 42.0 sq. metres (451.9 sq. feet)



## First Floor

Approx. 35.0 sq. metres (377.0 sq. feet)



Total area: approx. 77.0 sq. metres (828.9 sq. feet)





## OUTSIDE

Fronted by an area of lawn, the property is accessed via a shingle driveway, opening out to a further parking are a to the side of the property providing generous off-road parking. A wooden gate to the right-hand side leads through to the enclosed rear garden, mainly laid to lawn with a patio abutting the property plus an outbuilding for storage.

## DIRECTIONS

From the A47, take the exit for Little Melton onto Watton Road, B1108. Turn left onto Green Lane and follow the road as it becomes School Lane, and then Great Melton Road. The property can then be found on the right-hand side, shortly after the crossroads for Mill Road and Burnthouse Lane.

LOCAL AUTHO