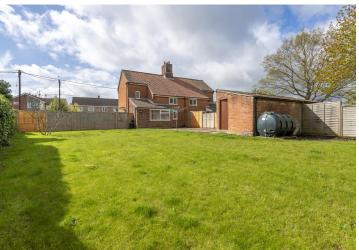

## OUTSIDE

Fronted by an area of lawn, the property is accessed via a shingle driveway, opening out to a further parking are a to the side of the property providing generous off-road parking. A wooden gate to the right-hand side leads through to the enclosed rear garden, mainly laid to lawn with a patio abutting the property plus an outbuilding for storage.