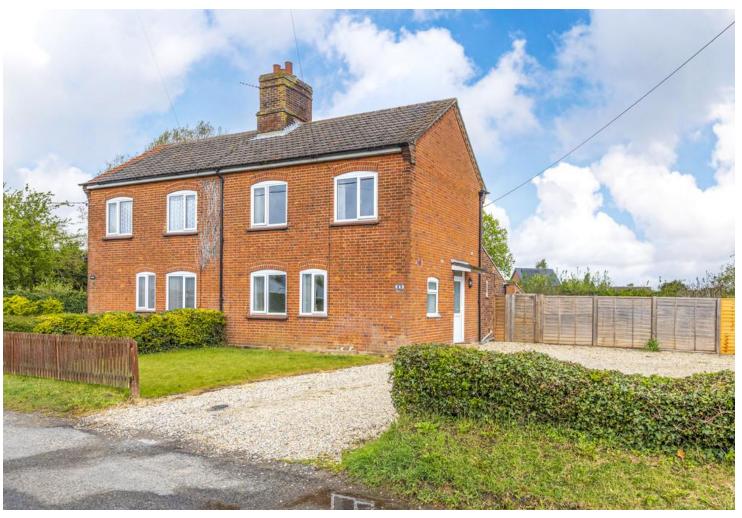

Great Melton Road
Little Melton | Norwich | Norfolk | NR9 3NR

£950 pcm

Semi-detached cottage in Little Melton

3 first floor bedrooms including master with feature fireplace

Well-appointed kitchen includes cream units plus adjacent utility

## OUTSIDE

Fronted by an area of lawn, the property is accessed via a shingle driveway, opening out to a further parking are a to the side of the property providing generous off-road parking. A wooden gate to the right-hand side leads through to the enclosed rear garden, mainly laid to lawn with a patio abutting the property plus an outbuilding for storage.