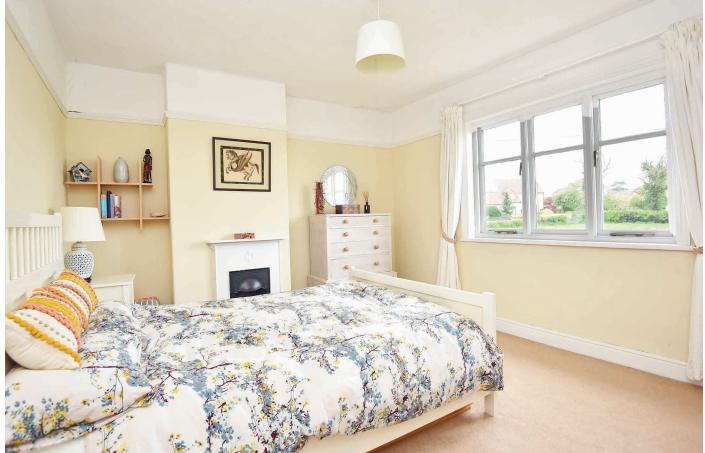

# FIRST FLOOR BEDROOM 1

A double bedroom with window to front, fitted wardrobes and ornamental fireplace.

## BEDROOM 2

A further double bedroom with window to front, fitted wardrobes and ornamental fireplace.