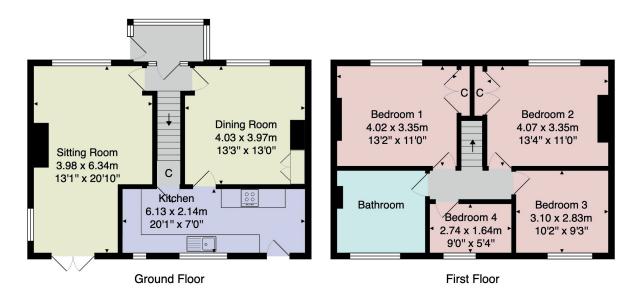

# FLOOR PLAN

 $\label{eq:total} \begin{tabular}{ll} Total\ Area:\ 117.5\ m^2\ ...\ 1264\ ft^2 \\ All\ measurements\ are\ approximate\ and\ for\ display\ purposes\ only. \\ \end{tabular}$ No liability is accepted by either the agency or Box Property Solutions Ltd as to the exact measurements of the rooms. Box Property Solutions Ltd retains the copyright on this plan and allows agents to use it with agreed permission.

### SITTING ROOM

A spacious reception room with window to front and side and glazed doors lead to the garden. Attractive stone fireplace.

# **DINING ROOM**

A further reception room with window to front fitted cabinets and shelving and attractive fireplace.

## **KITCHEN**

With a range of wall and base units with worktops and breakfast bar. Space and plumbing for fridge, washing machine and dishwasher. Window to rear and glazed door leads to the garden.

# FIRST FLOOR BEDROOM 1

A double bedroom with window to front, fitted wardrobes and ornamental fireplace.

## BEDROOM 2

A further double bedroom with window to front, fitted wardrobes and ornamental fireplace.

#### **BEDROOM 3**

A further good-sized bedroom with window to rear overlooking the garden.

#### **BEDROOM 4**

A further good-sized bedroom with window to rear.

# **BATHROOM**

A white suite with WC, washbasin, bath with shower attachment, and large shower cubicle. Window to rear.