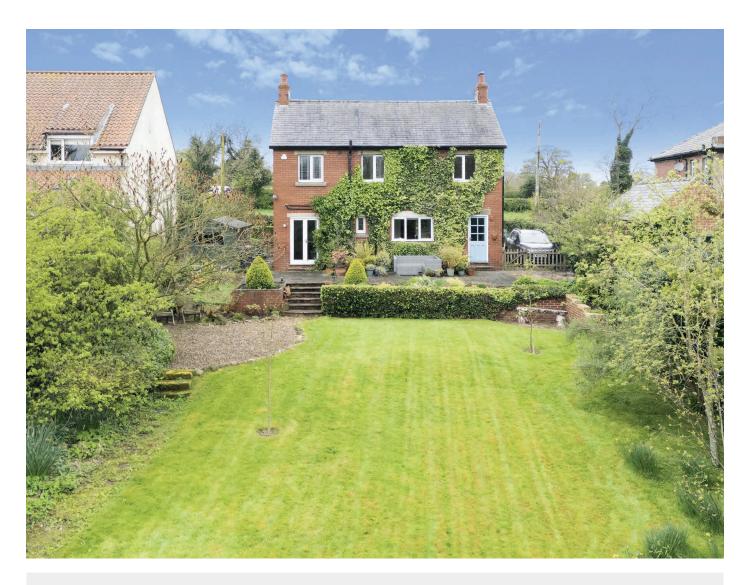

# **NORCROFT, 2 PETER LANE,**

Burton Leonard, Harrogate, HG3 3RZ

A handsome four-bedroom red-brick double-fronted detached period cottage with a large garden occupying a peaceful position at the very heart of this delightful and much-favoured village, with beautiful countryside vista to the front and most private, large rear garden.

This attractive cottage provides excellent accommodation along with the potential to enlarge and develop, subject to the necessary consents, and with the benefit of double glazing and central heating briefly comprises - porch, through sitting room with doors to the raised sun terrace, dining room and kitchen. To the first floor, there are four bedrooms and house bathroom. To the front is a charming garden with sweeping cobbled stone path. A crunch gravelled drive provides access to the rear garden. To the rear is a delightful, well-stocked and incredibly private garden with large lawned areas, mature trees, deeply planted borders and large shed. There is also additional access to the bottom of the garden.

#### **Outside**

The property occupies a particularly generous plot with a good-sized and attractive lawned garden to the rear of the property with mature borders and large paved terrace. A drive to the side of the property provides off-road parking.