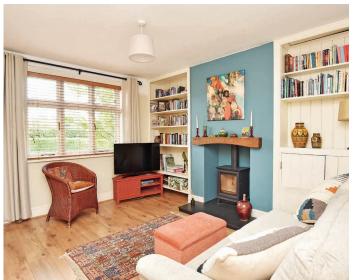

### SITTING ROOM

A spacious reception room with window to front and side and glazed doors lead to the garden. Attractive stone fireplace.