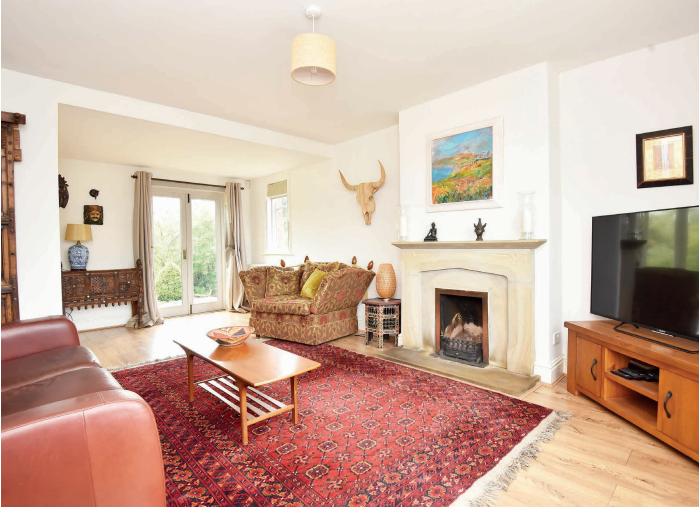

### SITTING ROOM

A spacious reception room with window to front and side and glazed doors lead to the garden. Attractive stone fireplace.