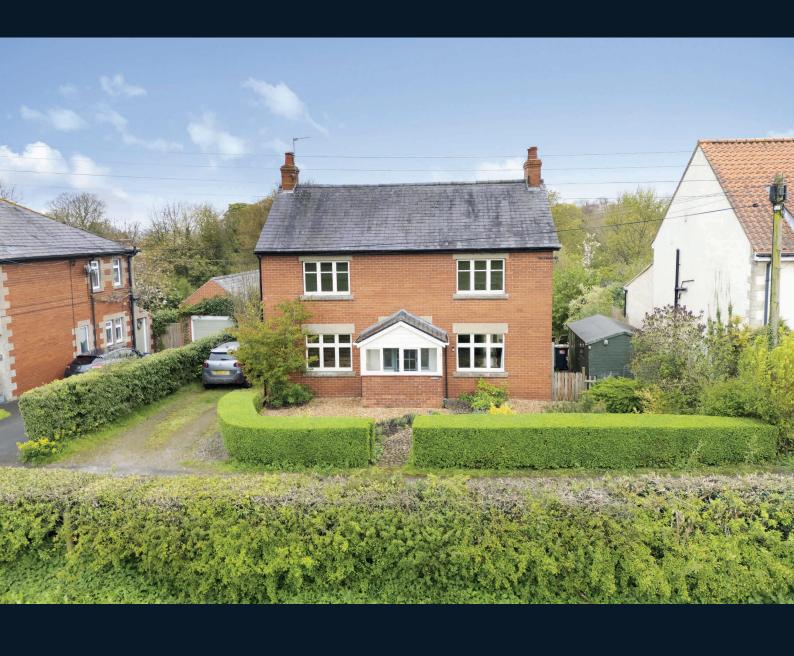

# **NORCROFT, 2 PETER LANE,**

Burton Leonard, Harrogate, HG3 3RZ

A handsome four-bedroom red-brick double-fronted detached period cottage with a large garden occupying a peaceful position at the very heart of this delightful and much-favoured village, with beautiful countryside vista to the front and most private, large rear garden.

This attractive cottage provides excellent accommodation along with the potential to enlarge and develop, subject to the necessary consents, and with the benefit of double glazing and central heating briefly comprises - porch, through sitting room with doors to the raised sun terrace, dining room and kitchen. To the first floor, there are four bedrooms and house bathroom. To the front is a charming garden with sweeping cobbled stone path. A crunch gravelled drive provides access to the rear garden. To the rear is a delightful, well-stocked and incredibly private garden with large lawned areas, mature trees, deeply planted borders and large shed. There is also additional access to the bottom of the garden.