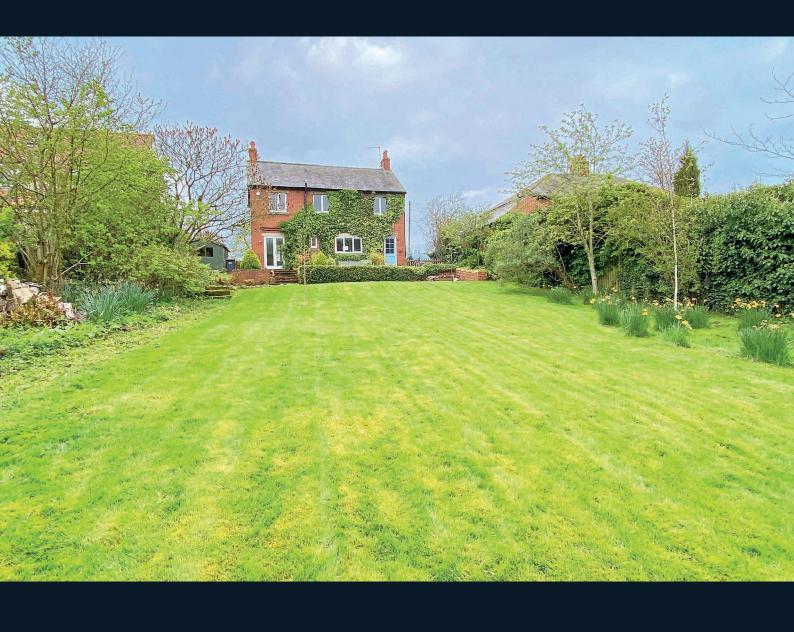

# **NORCROFT, 2 PETER LANE,**

Burton Leonard, Harrogate, HG3 3RZ

A handsome four-bedroom red-brick double-fronted detached period cottage with a large garden occupying a peaceful position at the very heart of this delightful and much-favoured village, with beautiful countryside vista to the front and most private, large rear garden.

This attractive cottage provides excellent accommodation along with the potential to enlarge and develop, subject to the necessary consents, and with the benefit of double glazing and central heating briefly comprises - porch, through sitting room with doors to the raised sun terrace, dining room and kitchen. To the first floor, there are four bedrooms and house bathroom. To the front is a charming garden with sweeping cobbled stone path. A crunch gravelled drive provides access to the rear garden. To the rear is a delightful, well-stocked and incredibly private garden with large lawned areas, mature trees, deeply planted borders and large shed. There is also additional access to the bottom of the garden.

#### **Outside**

The property occupies a particularly generous plot with a good-sized and attractive lawned garden to the rear of the property with mature borders and large paved terrace. A drive to the side of the property provides off-road parking.