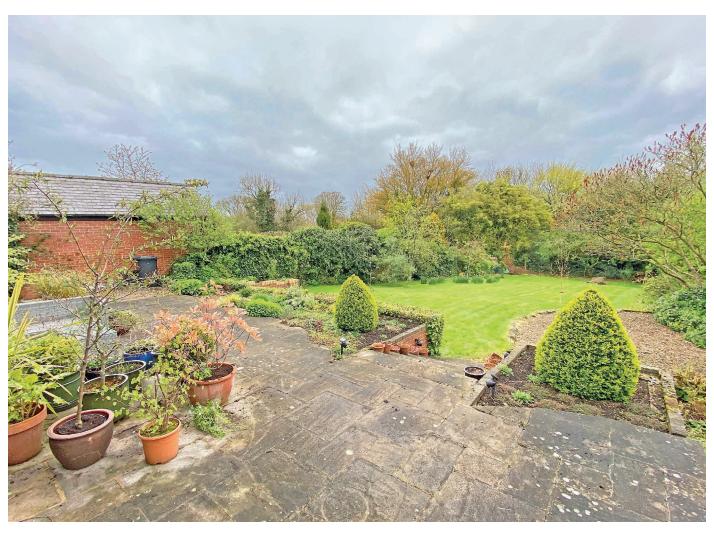

This attractive cottage provides excellent accommodation along with the potential to enlarge and develop, subject to the necessary consents, and with the benefit of double glazing and central heating briefly comprises - porch, through sitting room with doors to the raised sun terrace, dining room and kitchen. To the first floor, there are four bedrooms and house bathroom. To the front is a charming garden with sweeping cobbled stone path. A crunch gravelled drive provides access to the rear garden. To the rear is a delightful, well-stocked and incredibly private garden with large lawned areas, mature trees, deeply planted borders and large shed. There is also additional access to the bottom of the garden.

#### **Outside**

The property occupies a particularly generous plot with a good-sized and attractive lawned garden to the rear of the property with mature borders and large paved terrace. A drive to the side of the property provides off-road parking.