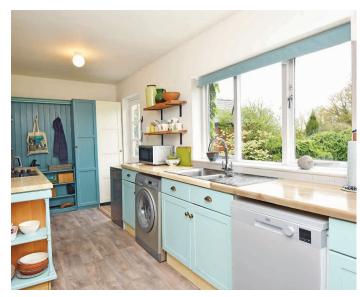

## **KITCHEN**

With a range of wall and base units with worktops and breakfast bar. Space and plumbing for fridge, washing machine and dishwasher. Window to rear and glazed door leads to the garden.