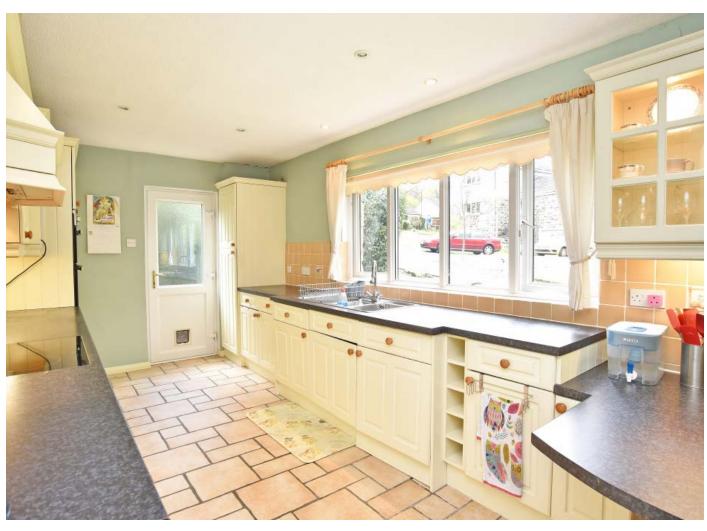

### **KITCHEN**

With a range of wall and base units. Electric hob with extractor hood above and integrated double oven. Integrated fridge and dishwasher and plumbing for washing machine. Window to front and door to side.