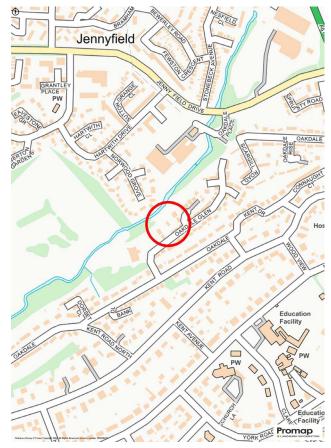

#### Location

Oakdale Glen is a quiet street situated within the prestigious Duchy estate, close to Oakdale golf course, David Lloyd Health Club and within walking distance of Harrogate town centre.