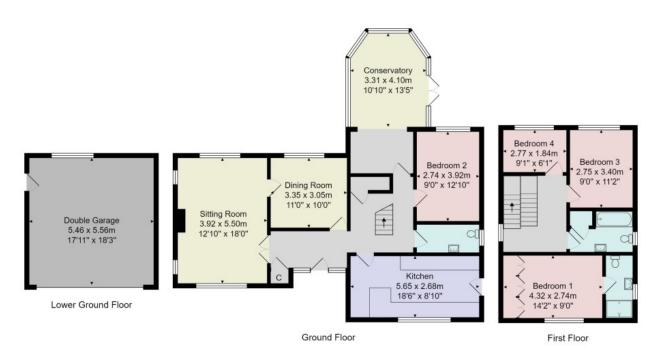

# **FLOOR PLAN**

Total Area: 146.2 m² ... 1573 ft² (excluding double garage)
All measurements are approximate and for display purposes only.

No liability is accepted by either the agency or Box Property Solutions Ltd as to the exact measurements of the rooms.