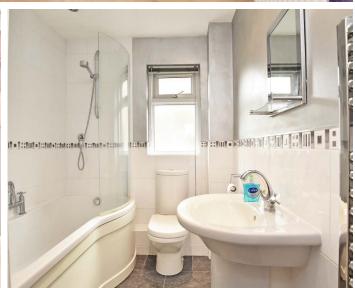

## **EN-SUITE**

A modern suite with WC, basin and large walk in shower. Window to side and heated towel rail.

#### **BATHROOM**

A modern white suite with WC, washbasin and bath with shower above. Window to side, heated towel rail and fitted cupboard.