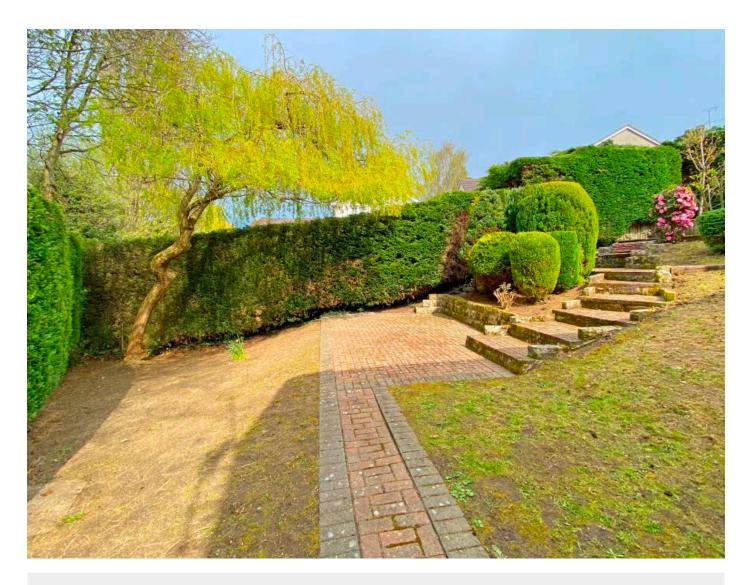

### **Outside**

A drive provides parking and leads to the double garage. To the rear is an attractive garden with extensive paved sitting areas and well-stocked borders and lawn.