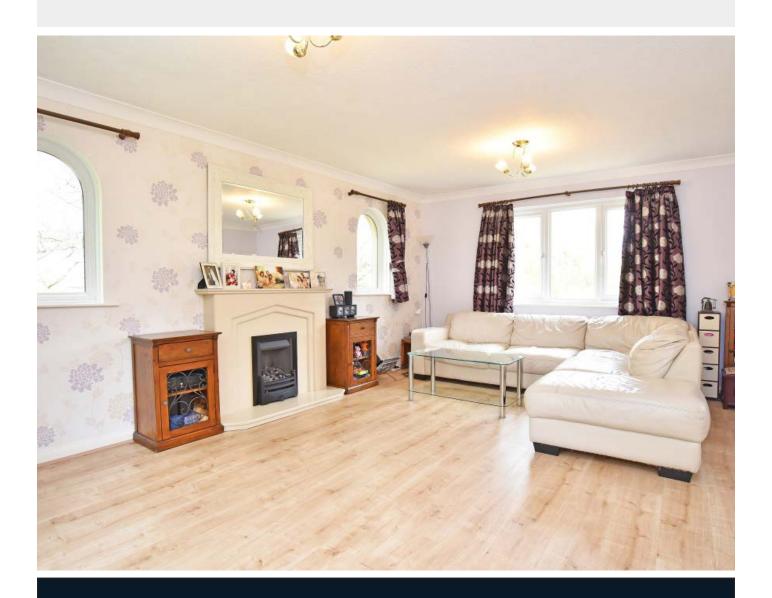

#### SITTING ROOM

A bright and airy reception room with windows to three sides. Fireplace with living flame gas fire.