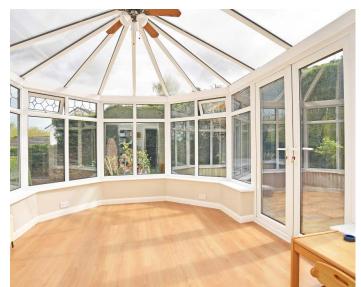

# CONSERVATORY / FAMILY ROOM

Providing a further living area with windows and glazed doors overlooking the garden.