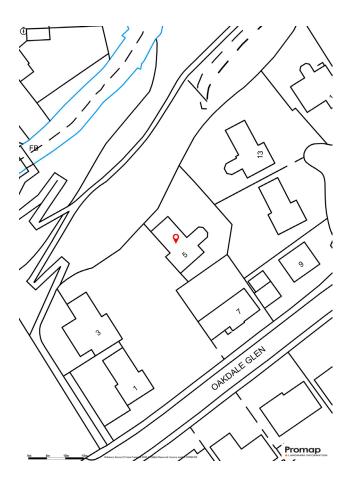

The property occupies a super position tucked away in a quiet location set back from Oakdale Glen. There is an attractive and good-sized garden with an open aspect over the adjoining golf course.

Sitting Room · Dining Room · Kitchen · Conservatory · Cloakroom

### **Outside**

A drive provides parking and leads to the double garage. To the rear is an attractive garden with extensive paved sitting areas and well-stocked borders and lawn.