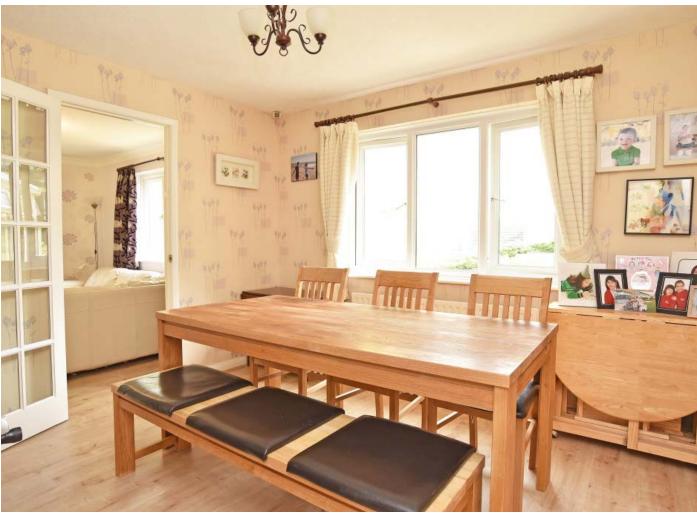

#### **DINING ROOM**

A further reception room with window to rear. Exposed brick feature wall.