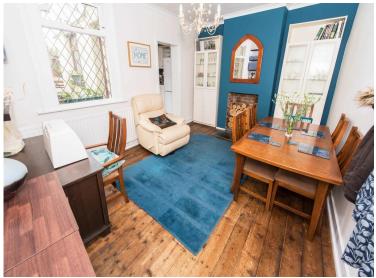

## **ENTRANCE HALL**

**LOUNGE** 14' 8" x 11' 1" (4.47m x 3.38m)

**DINING ROOM** 14' 9" x 11' (4.5m x 3.35m)

**KITCHEN** 12' 1" x 7' 11" (3.68m x 2.41m)