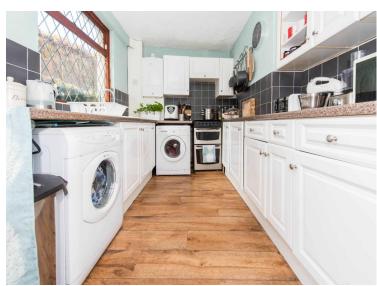

## **ENTRANCE HALL**

**LOUNGE** 14' 8" x 11' 1" (4.47m x 3.38m)

**DINING ROOM** 14' 9" x 11' (4.5m x 3.35m)

**KITCHEN** 12' 1" x 7' 11" (3.68m x 2.41m)