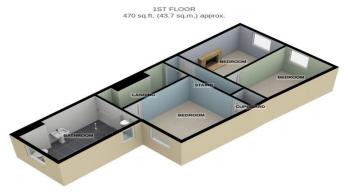

### **LANDING**

**BEDROOM 1** 11' 1" x 7' 8" (3.38m x 2.34m)

**BEDROOM 2** 11' 1" x 7' (3.38m x 2.13m)

**BEDROOM 3** 11' x 10' 8" (3.35m x 3.25m)

**SPACIOUS BATHROOM** 12' 1" x 7' 11" (3.68m x 2.41m)