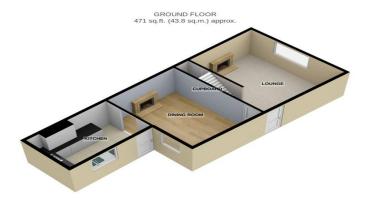

## **ENTRANCE HALL**

**LOUNGE** 14' 8" x 11' 1" (4.47m x 3.38m)

**DINING ROOM** 14' 9" x 11' (4.5m x 3.35m)

**KITCHEN** 12' 1" x 7' 11" (3.68m x 2.41m)

### STAIRS TO FIRST FLOOR