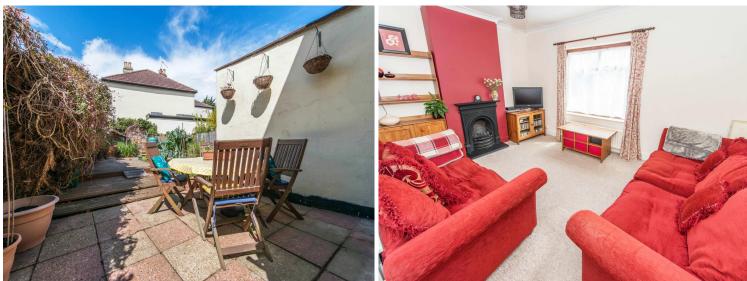

#### **REAR GARDEN**

## **ENTRANCE HALL**

**LOUNGE** 14' 8" x 11' 1" (4.47m x 3.38m)

**DINING ROOM** 14' 9" x 11' (4.5m x 3.35m)

**KITCHEN** 12' 1" x 7' 11" (3.68m x 2.41m)