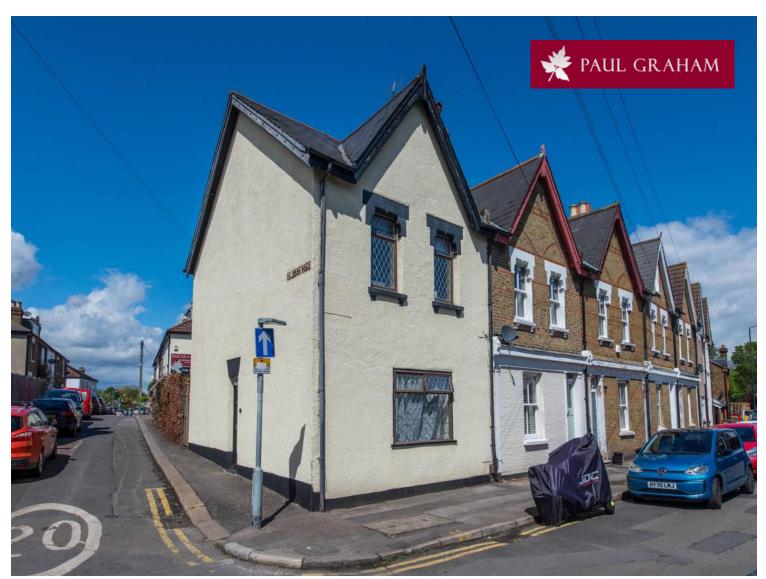

13 Westcroft Road, Wallington, Surrey, SM6 7HY | Guide Price £410,000

Situated in a no through road conveniently located within easy reach of Wallington, Hackbridge and Carshalton stations this two/three bedroom end of terrace Victorian house benefits from two reception rooms and a good size kitchen leading out to the rear garden. Upstairs, there are three bedrooms (one bedroom has been divided into two) and a spacious bathroom with free standing bath and separate shower. There are several parks within walking distance and Westcroft leisure centre is located at the end of the road. Viewing advised.