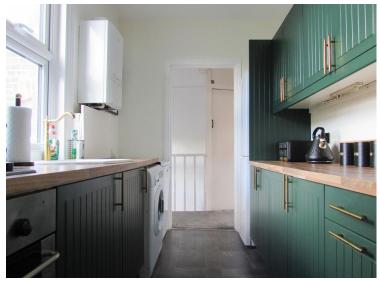

## **LANDING**

**LIVING ROOM** 13' 8" x 11' 9" (4.17m x 3.58m)

**BEDROOM 1** 12' 6" x 11' 3" (3.81m x 3.43m) Currently used as Dining Room

**STUDY** 5' 7" x 4' 4" (1.7m x 1.32m)

**KITCHEN** 11' 10" x 6' 9" (3.61m x 2.06m)