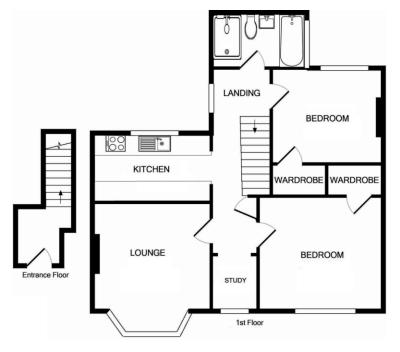

## **ENTRANCE HALL**

## **LANDING**

**LIVING ROOM** 13' 8" x 11' 9" (4.17m x 3.58m)

**BEDROOM 1** 12' 6" x 11' 3" (3.81m x 3.43m) Currently used as Dining Room

**STUDY** 5' 7" x 4' 4" (1.7m x 1.32m)

**KITCHEN** 11' 10" x 6' 9" (3.61m x 2.06m)

**BEDROOM 2** 11' 4" x 9' 6" (3.45m x 2.9m)

**BATHROOM** 9' 6" x 5' 6" (2.9m x 1.68m)

IMP ORTANT NOTE: Paul Graham have not tested any services, heating system, appliances, fixtures or fittings. References to the tenure of a property are based on information supplied by the seller as Paul Graham have not had sight of the title documents. Neither has Paul Graham checked any existing or necessary planning consents, building regul ations or rights of way. Prospective purchasers are advised to obtain verification from their solicitor or surveyor. PLEASE NOTE: All measurements are approximate and represent the maximum dimensions of any room (into bays and alcoves) and a margin of error should be allowed.