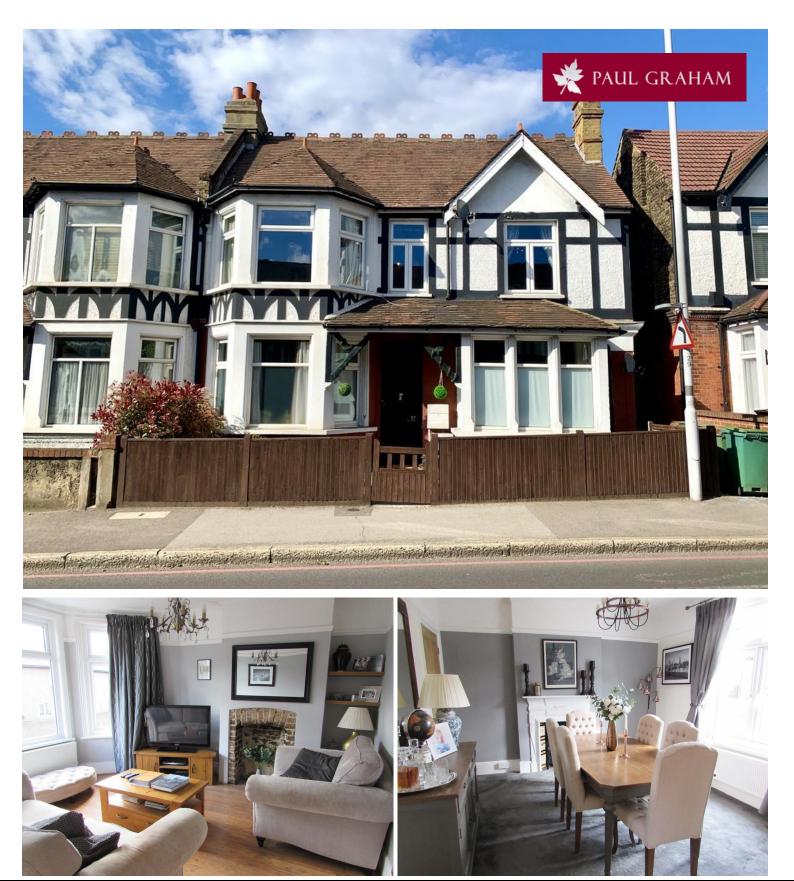

Top Floor Flat, 97 Carshalton Road, Sutton, SM1 4LL | Guide Price £325,000

A beautifully presented 2 bedroom top floor conversion apartment. This property comes with a share of the freehold and has been modernised by the current owner. Features include good sized bedrooms with build in wardrobes (one is currently being used as a dining room), study/cote room, newly refurbished 4 piece bathroom suite with roll top bath and walk-in- shower, double glazing, gas central heating and loft storage. Period features such as high ceilings, feature fireplaces, coving and high skirting boards can be seen throughout the property. Situated close to reputable schools, bus routes and mainline stations.