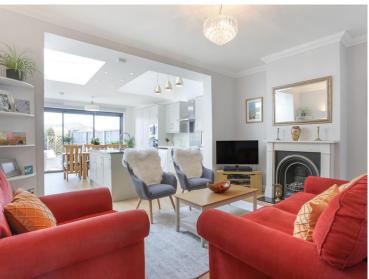

## 14 Thicket Crescent, Sutton, SM1 4QB | Guide Price £525,000

A beautifully presented 3 bedroom semi detached family home. The property is conveniently located within walking distance of Sutton town centre, Carshalton and Sutton mainline stations/bus routes, recreation grounds, shopping parades and reputable schools. The property has been completely modernised by the current owner with features including a landscaped 73ft garden, high ceilings, double glazing, gas central heating, rear extension with seating area/kitchen/dining room, loft conversion, bathroom and shower room.

## **ENTRANCE HALL**

**LIVING ROOM** 13' 7" x 11' 11" (4.14m x 3.63m)

**KITCHEN/DINER/SEATING** 28' 5" x 14' 4" (8.66m x 4.37m)

**LANDING** 

BEDROOM 2 14' 2" x 8' 10" (4.32m x 2.69m)

**BEDROOM 3** 11' 3" x 7' 1" (3.43m x 2.16m)