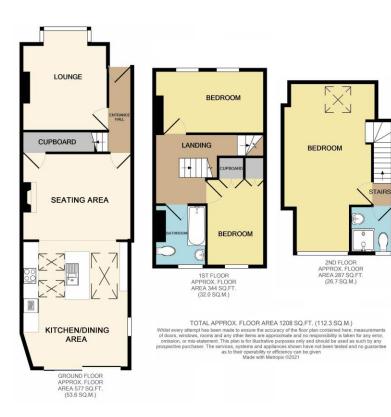

## **ENTRANCE HALL**

**LIVING ROOM** 13' 7" x 11' 11" (4.14m x 3.63m)

**KITCHEN/DINER/SEATING** 28' 5" x 14' 4" (8.66m x 4.37m)

**LANDING** 

BEDROOM 2 14' 2" x 8' 10" (4.32m x 2.69m)

**BEDROOM 3** 11' 3" x 7' 1" (3.43m x 2.16m)

**BATHROOM** 8' 2" x 6' 8" (2.49m x 2.03m)

**LANDING** 

**BEDROOM 1** 22' 3" x 10' 9" (6.78m x 3.28m)

**SHOWER ROOM** 6' 0" x 5' 4" (1.83m x 1.63m)

**GARDEN** 73' x 21' 4" (22.25m x 6.5m)

IMP ORTANT NOTE: Paul Graham have not tested any services, heating system, appliances, fixtures or fittings. References to the tenure of a property are based on information supplied by the seller as Paul Graham have not had sight of the title documents. Neither has Paul Graham checked any existing or necessary planning consents, building regulations or rights of way. Prospective purchasers are advised to obtain verification from their solicitor or surveyor. PLEASE NOTE: All measurements are approximate and represent the maximum dimensions of any room (into bays and alcoves) and a margin of error should be allowed.