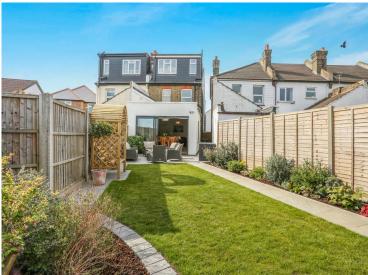

## 14 Thicket Crescent, Sutton, SM1 4QB | Guide Price £525,000

A beautifully presented 3 bedroom semi detached family home. The property is conveniently located within walking distance of Sutton town centre, Carshalton and Sutton mainline stations/bus routes, recreation grounds, shopping parades and reputable schools. The property has been completely modernised by the current owner with features including a landscaped 73ft garden, high ceilings, double glazing, gas central heating, rear extension with seating area/kitchen/dining room, loft conversion, bathroom and shower room.

**BATHROOM** 8' 2" x 6' 8" (2.49m x 2.03m)

**LANDING** 

**BEDROOM 1** 22' 3" x 10' 9" (6.78m x 3.28m)

**SHOWER ROOM** 6' 0" x 5' 4" (1.83m x 1.63m)

**GARDEN** 73' x 21' 4" (22.25m x 6.5m)

IMP ORTANT NOTE: Paul Graham have not tested any services, heating system, appliances, fixtures or fittings. References to the tenure of a property are based on information supplied by the seller as Paul Graham have not had sight of the title documents. Neither has Paul Graham checked any existing or necessary planning consents, building regulations or rights of way. Prospective purchasers are advised to obtain verification from their solicitor or surveyor. PLEASE NOTE: All measurements are approximate and represent the maximum dimensions of any room (into bays and alcoves) and a margin of error should be allowed.