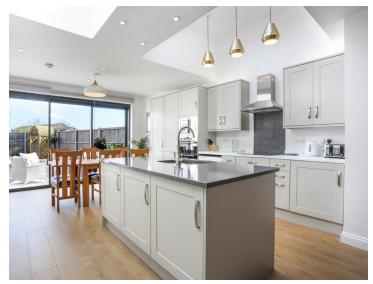

## 14 Thicket Crescent, Sutton, SM1 4QB | Guide Price £525,000

A beautifully presented 3 bedroom semi detached family home. The property is conveniently located within walking distance of Sutton town centre, Carshalton and Sutton mainline stations/bus routes, recreation grounds, shopping parades and reputable schools. The property has been completely modernised by the current owner with features including a landscaped 73ft garden, high ceilings, double glazing, gas central heating, rear extension with seating area/kitchen/dining room, loft conversion, bathroom and shower room.

## **ENTRANCE HALL**

**LIVING ROOM** 13' 7" x 11' 11" (4.14m x 3.63m)

**KITCHEN/DINER/SEATING** 28' 5" x 14' 4" (8.66m x 4.37m)

**LANDING** 

BEDROOM 2 14' 2" x 8' 10" (4.32m x 2.69m)

**BEDROOM 3** 11' 3" x 7' 1" (3.43m x 2.16m)