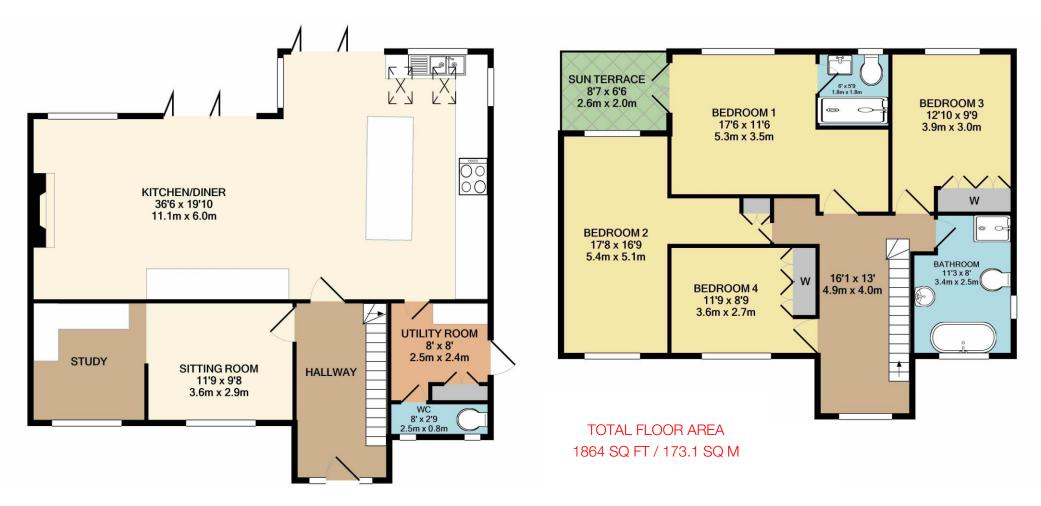

- Hallway
- Sitting Room
- Office
- Kitchen Diner
- Utility Room
- Downstairs W/C
- Four Bedrooms
- Family Bathroom
- En-Suite Shower Room
- Sun Terrace
- Private South West Facing Garden
- Off Street Parking

Four Generous Bedrooms | Contemporary Open Planned And Integrated Kitchen – Diner with Underfloor Heating | Modern Spacious Family Bathroom With Separate Shower | Luxurious En-Suite To Master Bedroom | Sun Terrace Over Looking Woodland | Utility Room With Direct External Access | South -Westerly Private Facing Garden | Open Fire | Built In Sonas Sound System | Ample Amount Of Off Street Parking