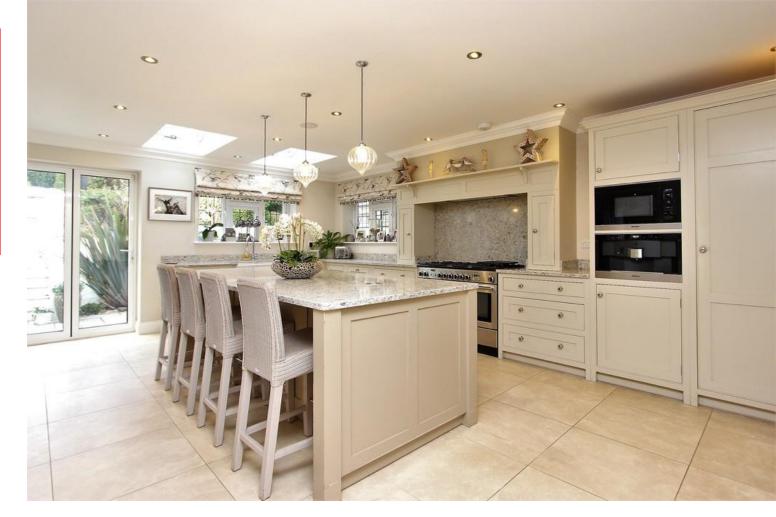

This simply stunning four bedroom detached family home has been extended and renovated to a very high specification by the current owners. The property offers versatile accommodation and has a swish interior that is bright and contemporary throughout, providing all that you would expect of a luxury family home which is also great for entertaining. The open plan living spaces, designer kitchen, generous bedrooms and the luxury bathrooms are elements that combine in a perfect balance and the immaculate landscaped gardens back directly onto woodland. An internal viewing is highly recommended to fully appreciate what this home has to offer.

Four Generous Bedrooms | Contemporary Open Planned And Integrated Kitchen – Diner with Underfloor Heating | Modern Spacious Family Bathroom With Separate Shower | Luxurious En-Suite To Master Bedroom | Sun Terrace Over Looking Woodland | Utility Room With Direct External Access | South -Westerly Private Facing Garden | Open Fire | Built In Sonas Sound System | Ample Amount Of Off Street Parking