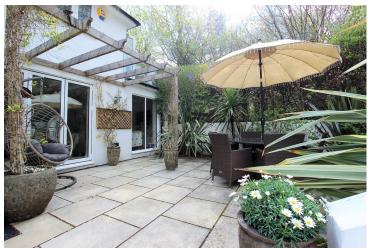

Four Generous Bedrooms | Contemporary Open Planned And Integrated Kitchen – Diner with Underfloor Heating | Modern Spacious Family Bathroom With Separate Shower | Luxurious En-Suite To Master Bedroom | Sun Terrace Over Looking Woodland | Utility Room With Direct External Access | South -Westerly Private Facing Garden | Open Fire | Built In Sonas Sound System | Ample Amount Of Off Street Parking