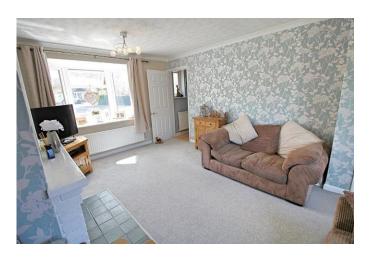

#### LOUNGE

#### 16' 11" x 11' 0" (5.16m x 3.35m)

Light and spacious reception room with Upvc double glazed bay window to the front elevation, and Upvc double glazed French doors to the rear elevation, carpeted flooring, radiators, feature open fire place and surround.