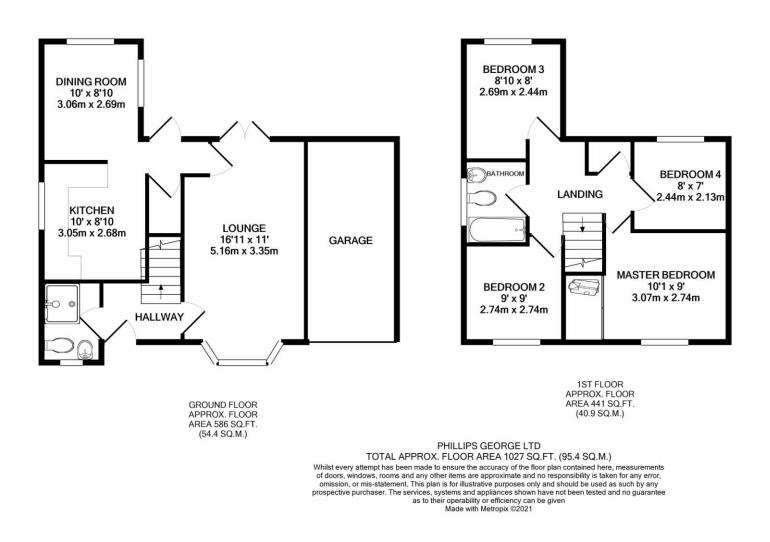

## Floorplan

#### SUMMARY

This impressive and immaculately presented four bedroom detached family home is pleasantly situated on cul de sac and within the highly desirable location of Wigston Harcourt. The accommodation comprises of main entrance hall, lounge, dining room, fitted kitchen, refurbished ground floor shower room, landing to four bedrooms, refurbished bathroom, front and rear landscaped gardens, off road parking driveway, garage. Internal inspection comes highly recommended.

#### 16' 11" x 11' 0" (5.16m x 3.35m)

Light and spacious reception room with Upvc double glazed bay window to the front elevation, and Upvc double glazed French doors to the rear elevation, carpeted flooring, radiators, feature open fire place and surround.

#### 10' 0" x 8' 10" (3.05m x 2.69m)

Light reception room with Upvc double glazed windows to the rear and side elevation, carpeted flooring, radiator.

#### 10' 0" x 8' 10" (3.05m x 2.69m)

Fitted kitchen with a range of wall and base units, roll edge work surfaces, stainless steel sink and drainer, integral oven and hob with extraction over, laminate wooden flooring, Upvc double glazed window to the side elevation, tiling in part, gas central heating boiler.

#### MASTER BEDROOM

10' 1" x 9' 0" (3.07m x 2.74m) Upvc double glazed window to the front elevation, carpeted flooring, radiator, fitted wardrobes.

#### BEDROOM TWO

9' 0" x 9' 0" (2.74m x 2.74m) Upvc double glazed window to the front elevation, carpeted flooring.

#### BEDROOM THREE

8' 10" x 8' 0" (2.69m x 2.44m) Upvc double glazed window to the rear elevation, carpeted flooring.

#### BEDROOM FOUR

8' 0" x 7' 0" (2.44m x 2.13m)

Upvc double glazed window to the rear elevation, carpeted flooring.

#### GARAGE

Garage with up and overs doors, power and lighting.