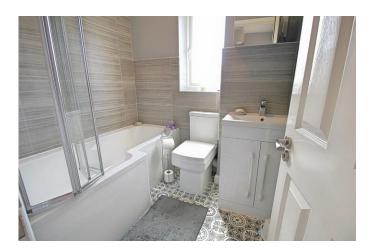

#### BATHROOM

Comprising a refurbished three piece suite, bath with electric shower and glass screen over, low level flush W.C, wash basin, tiling in part, opaque Upvc double glazed window to the side elevation.