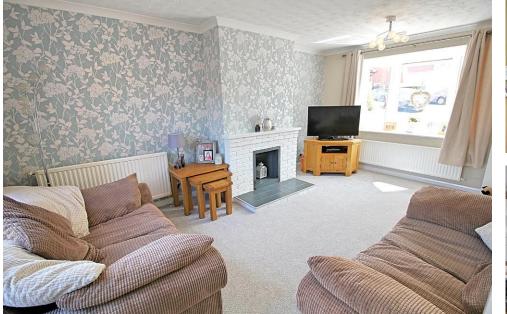

#### LOUNGE

#### 16' 11" x 11' 0" (5.16m x 3.35m)

Light and spacious reception room with Upvc double glazed bay window to the front elevation, and Upvc double glazed French doors to the rear elevation, carpeted flooring, radiators, feature open fire place and surround.