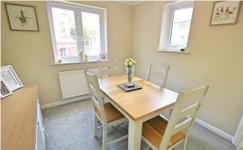

#### **DINING ROOM**

#### 10' 0" x 8' 10" (3.05m x 2.69m)

Light reception room with Upvc double glazed windows to the rear and side elevation, carpeted flooring, radiator.