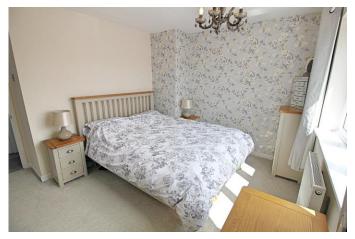

#### MASTER BEDROOM

10' 1" x 9' 0" (3.07m x 2.74m) Upvc double glazed window to the front elevation, carpeted flooring, radiator, fitted wardrobes.

#### BEDROOM TWO

9' 0" x 9' 0" (2.74m x 2.74m) Upvc double glazed window to the front elevation, carpeted flooring.

#### BEDROOM THREE

8' 10" x 8' 0" (2.69m x 2.44m) Upvc double glazed window to the rear elevation, carpeted flooring.

#### BEDROOM FOUR

8' 0" x 7' 0" (2.44m x 2.13m)

Upvc double glazed window to the rear elevation, carpeted flooring.