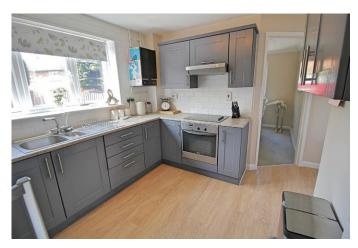

#### **KITCHEN**

#### 10' 0" x 8' 10" (3.05m x 2.69m)

Fitted kitchen with a range of wall and base units, roll edge work surfaces, stainless steel sink and drainer, integral oven and hob with extraction over, laminate wooden flooring, Upvc double glazed window to the side elevation, tiling in part, gas central heating boiler.