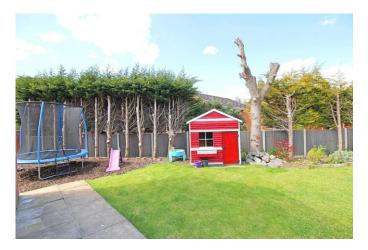

#### OUTSIDE

A larger than average landscaped rear garden with patio area leading to lawn, a range of mature shrubs, plants and trees, fenced and hedged borders, gated side access. Front garden landscaped providing ample car standing space and driveway to garage.