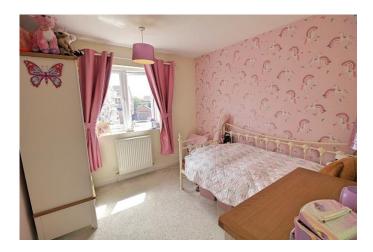

#### MASTER BEDROOM

10' 1" x 9' 0" (3.07m x 2.74m) Upvc double glazed window to the front elevation, carpeted flooring, radiator, fitted wardrobes.

#### BEDROOM TWO

9' 0" x 9' 0" (2.74m x 2.74m) Upvc double glazed window to the front elevation, carpeted flooring.

#### BEDROOM THREE

8' 10" x 8' 0" (2.69m x 2.44m) Upvc double glazed window to the rear elevation, carpeted flooring.

#### BEDROOM FOUR

8' 0" x 7' 0" (2.44m x 2.13m)

Upvc double glazed window to the rear elevation, carpeted flooring.