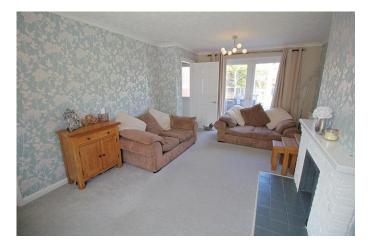

#### LOUNGE

#### 16' 11" x 11' 0" (5.16m x 3.35m)

Light and spacious reception room with Upvc double glazed bay window to the front elevation, and Upvc double glazed French doors to the rear elevation, carpeted flooring, radiators, feature open fire place and surround.