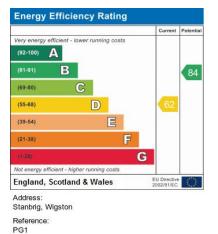

DROOM THREE

8' 10" x 8' 0" (2.69m x 2.44m) Upvc double glazed window to the rear elevation, carpeted flooring.

#### BEDROOM FOUR

8' 0" x 7' 0" (2.44m x 2.13m)

Upvc double glazed window to the rear elevation, carpeted flooring.

#### BATHROOM

Comprising a refurbished three piece suite, bath with electric shower and glass screen over, low level flush W.C, wash basin, tiling in part, opaque Upvc double glazed window to the side elevation.

#### OUTSIDE

A larger than average landscaped rear garden with patio area leading to lawn, a range of mature shrubs, plants and trees, fenced and hedged borders, gated side access. Front garden landscaped providing ample car standing space and driveway to garage.

#### GARAGE

Garage with up and overs doors, power and lighting.









# EPC Rating



## Floorplan



### phillips george | sales & lettings

Agents Note: Whilst every care has been taken to prepare these sales particulars, they are for guidance purposes only. All me asurements are approximate are for general guidance purposes only and whilst every care has been taken to ensure their accuracy, they should not be relied upon and potential buyers are advised to recheck the measurements

A6 Long Street, Wigston, Leicestershire, LE18 2AH info@phillipsgeorge.co.uk0116 216 8178