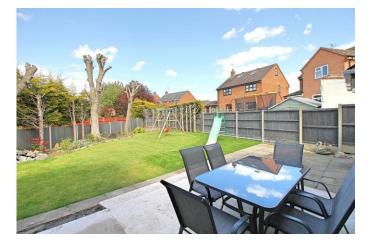

#### OUTSIDE

A larger than average landscaped rear garden with patio area leading to lawn, a range of mature shrubs, plants and trees, fenced and hedged borders, gated side access. Front garden landscaped providing ample car standing space and driveway to garage.