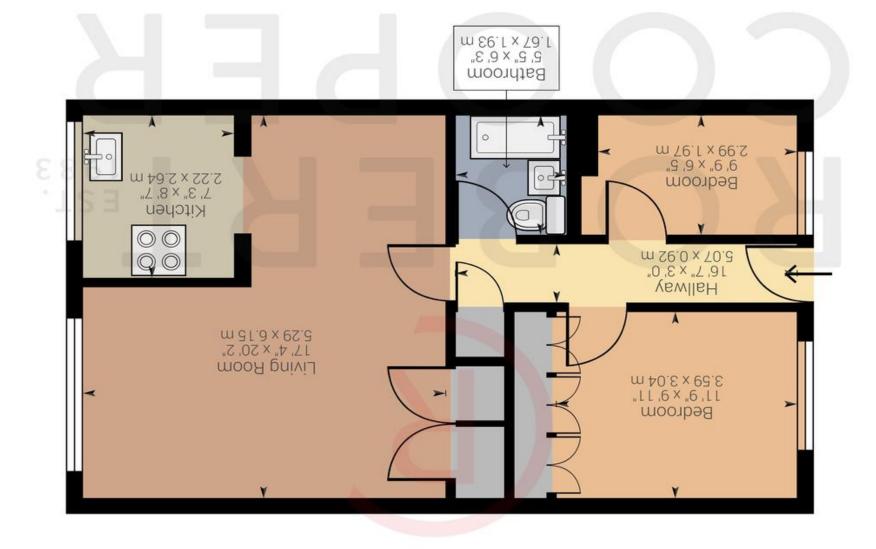

Approximate net internal area: 673.15 fts / 62.54 m<sup>2</sup>

prospective tenant or purchaser. not to scale. This floor plan is for illustrative purpose only and should be used as such by any While every attempt has been made to ensure accuracy, all measurements are approximate,

Powered by Giraffe360

recheck the measurements only. All measurements are approximate are for general guidance purposes only and whilst every care has been taken to ensure their accuracy, they should not be relied upon and potential buyers/tenants are advised to Agents Note: Whilst every care has been taken to prepare these particulars, they are for guidance purposes