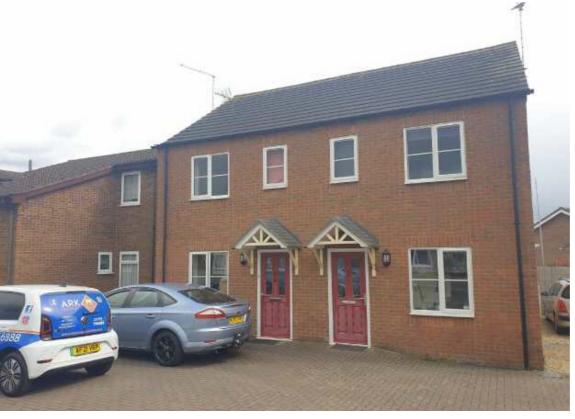

## 53c Bourne Road, Spalding

## £675 Per Calendar Month

TO LET - TWO BEDROOM MODERN SEMI DETACHED HOUSE WITH OFF ROAD PARKING SPACE.

The property comprises of an entrance hall, kitchen, cloakroom, lounge, stairs and landing, two double bedrooms and a bathroom. To the exterior lies a fully enclosed rear garden and driveway parking to the front aspect. Benefitting from being a modern build property and having gas central heating. Available start of June 2021.