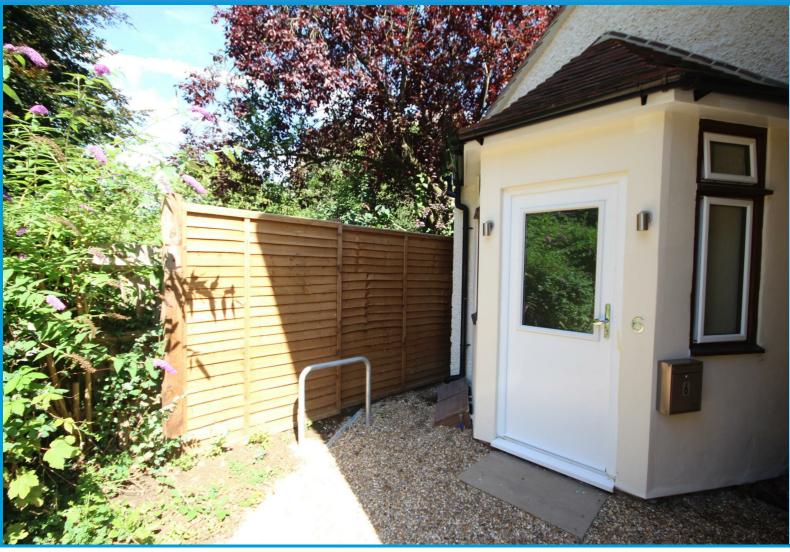

## Description

This stunning brand new studio apartment is located in a highly popular, quiet location within moments to Guildford town centre, Stoke Park and London Road train station.

The accommodation has been finished to a high specification and comprises a convenient L shaped lounge/ bedroom which helps separate living and sleeping areas, a modern high gloss kitchen with stone worktops and integrated appliances and a shower room with rain forest shower. There is also a large walk in wardrobe or laundry room.

The property is light and airy throughout and further features include under floor heating, loft storage and parking.

|                                             | Current                 | Potential |               |
|---------------------------------------------|-------------------------|-----------|---------------|
| Very energy efficient - lower running costs |                         |           | Very environm |
| (92 plus) A                                 |                         |           | (92 plus) 🖄   |
| (81-91) B                                   |                         |           | (81-91)       |
| (69-80)                                     |                         |           | (69-80)       |
| (55-68) D                                   |                         |           | (55-68)       |
| (39-54)                                     |                         |           | (39-54)       |
| (21-38)                                     |                         |           | (21-38)       |
| (1-20)                                      | G                       |           | (1-20)        |
| Not energy efficient - higher running costs |                         |           | Not environme |
| England & Wales                             | EU Directi<br>2002/91/E |           | Englar        |