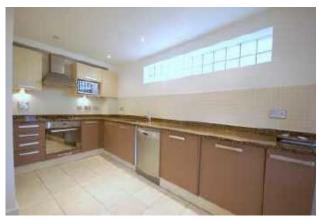

## The Property

\*\*\* AVAILABLE JULY\*\*\* A truly stunning apartment WITH LARGE PRIVATE GARDEN!! Located on the popular Didsbury Point development in West Didsbury .The apartment offers a private entrance & in brief comprises; entrance hall with two storage cupboards, one which houses the washing machine, double bedroom with built in wardrobes, open plan living / dining area which has three patio doors that open onto a private garden, modern fitted kitchen, & a bathroom. As well as the garden, there is an additional private yard providing a useful storage area and an allocated parking space. Gas Central Heating. Fully Furnished. Call 0161 434 5290 to arrange a viewing.