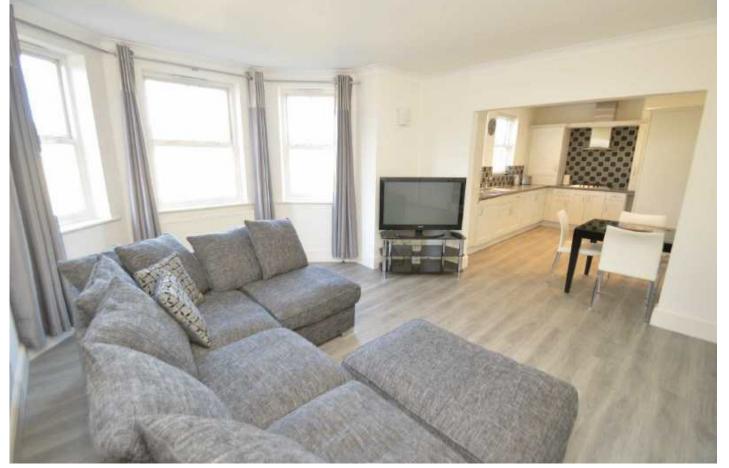

## The Property

A modern two double bedroom second floor apartment located in a sought after location just on the outskirts of Macclesfield yet still within walking distance to the town centre. The spacious accommodation features deep skirting boards and is warmed by gas fired central heating and benefits from double glazing. The property in brief comprises; communal entrance hall, private entrance hallway, generous bay fronted living room featuring an attractive bay window, modern dining kitchen, two double bedrooms and a bathroom fitted with a white suite. Outside there are well tended communal grounds with attractive flower borders and mature trees. The apartment also comes with an allocated parking space as well as visitors parking.

Location, Directions, Communal Entrance, Private Entrance Hallway, Living Room 13'10 x 12'3 (4.22m x 3.73m), Dining Kitchen 14'2 x 12'6 (4.32m x 3.81m), Bedroom One 12'10 x 10'5 (3.91m x 3.18m), Bedroom Two 12'10 x 7'8 (3.91m x 2.34m), Bathroom, Outside, Gardens, Parking, Tenure