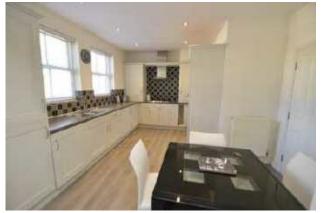

## The Property

A modern two double bedroom second floor apartment located in a sought after location just on the outskirts of Macclesfield yet still within walking distance to the town centre. The spacious accommodation features deep skirting boards and is warmed by gas fired central heating and benefits from double glazing. The property in brief comprises; communal entrance hall, private entrance hallway, generous bay fronted living room featuring an attractive bay window, modern dining kitchen, two double bedrooms and a bathroom fitted with a white suite. Outside there are well tended communal grounds with attractive flower borders and mature trees. The apartment also comes with an allocated parking space as well as visitors parking.

Location, Directions, Communal Entrance, Private Entrance Hallway, Living Room 13'10 x 12'3 (4.22m x 3.73m), Dining Kitchen 14'2 x 12'6 (4.32m x 3.81m), Bedroom One 12'10 x 10'5 (3.91m x 3.18m), Bedroom Two 12'10 x 7'8 (3.91m x 2.34m), Bathroom, Outside, Gardens, Parking, Tenure