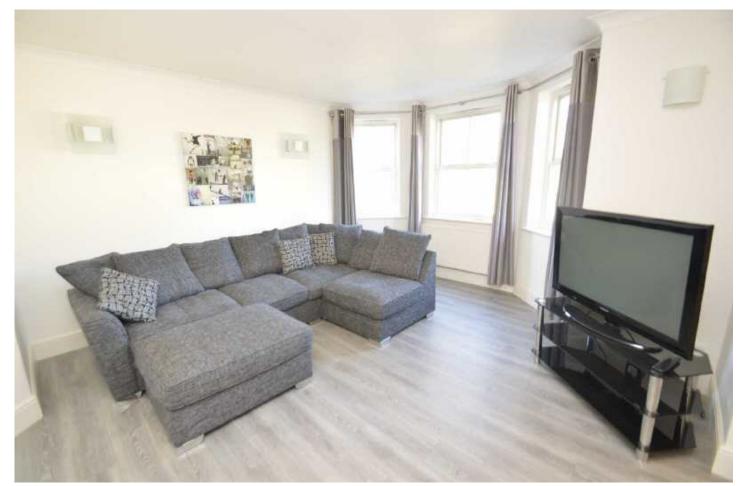

## The Property

A modern two double bedroom second floor apartment located in a sought after location just on the outskirts of Macclesfield yet still within walking distance to the town centre. The spacious accommodation features deep skirting boards and is warmed by gas fired central heating and benefits from double glazing. The property in brief comprises; communal entrance hall, private entrance hallway, generous bay fronted living room featuring an attractive bay window, modern dining kitchen, two double bedrooms and a bathroom fitted with a white suite. Outside there are well tended communal grounds with attractive flower borders and mature trees. The apartment also comes with an allocated parking space as well as visitors parking.

Location, Directions, Communal Entrance, Private Entrance Hallway, Living Room 13'10 x 12'3 (4.22m x 3.73m), Dining Kitchen 14'2 x 12'6 (4.32m x 3.81m), Bedroom One 12'10 x 10'5 (3.91m x 3.18m), Bedroom Two 12'10 x 7'8 (3.91m x 2.34m), Bathroom, Outside, Gardens, Parking, Tenure