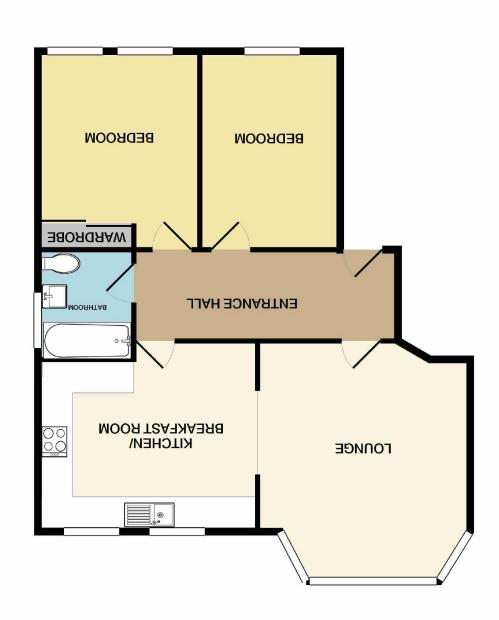

## The Property

A modern two double bedroom second floor apartment located in a sought after location just on the outskirts of Macclesfield yet still within walking distance to the town centre. The spacious accommodation features deep skirting boards and is warmed by gas fired central heating and benefits from double glazing. The property in brief comprises; communal entrance hall, private entrance hallway, generous bay fronted living room featuring an attractive bay window, modern dining kitchen, two double bedrooms and a bathroom fitted with a white suite. Outside there are well tended communal grounds with attractive flower borders and mature trees. The apartment also comes with an allocated parking space as well as visitors parking.

Location, Directions, Communal Entrance, Private Entrance Hallway, Living Room 13'10 x 12'3 (4.22m x 3.73m), Dining Kitchen 14'2 x 12'6 (4.32m x 3.81m), Bedroom One 12'10 x 10'5 (3.91m x 3.18m), Bedroom Two 12'10 x 7'8 (3.91m x 2.34m), Bathroom, Outside, Gardens, Parking, Tenure