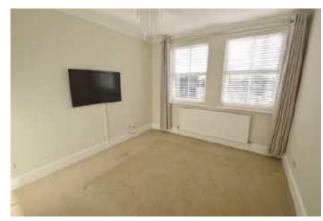

## The Property

A modern two double bedroom second floor apartment located in a sought after location just on the outskirts of Macclesfield yet still within walking distance to the town centre. The spacious accommodation features deep skirting boards and is warmed by gas fired central heating and benefits from double glazing. The property in brief comprises; communal entrance hall, private entrance hallway, generous bay fronted living room featuring an attractive bay window, modern dining kitchen, two double bedrooms and a bathroom fitted with a white suite. Outside there are well tended communal grounds with attractive flower borders and mature trees. The apartment also comes with an allocated parking space as well as visitors parking.

Location, Directions, Communal Entrance, Private Entrance Hallway, Living Room 13'10 x 12'3 (4.22m x 3.73m), Dining Kitchen 14'2 x 12'6 (4.32m x 3.81m), Bedroom One 12'10 x 10'5 (3.91m x 3.18m), Bedroom Two 12'10 x 7'8 (3.91m x 2.34m), Bathroom, Outside, Gardens, Parking, Tenure