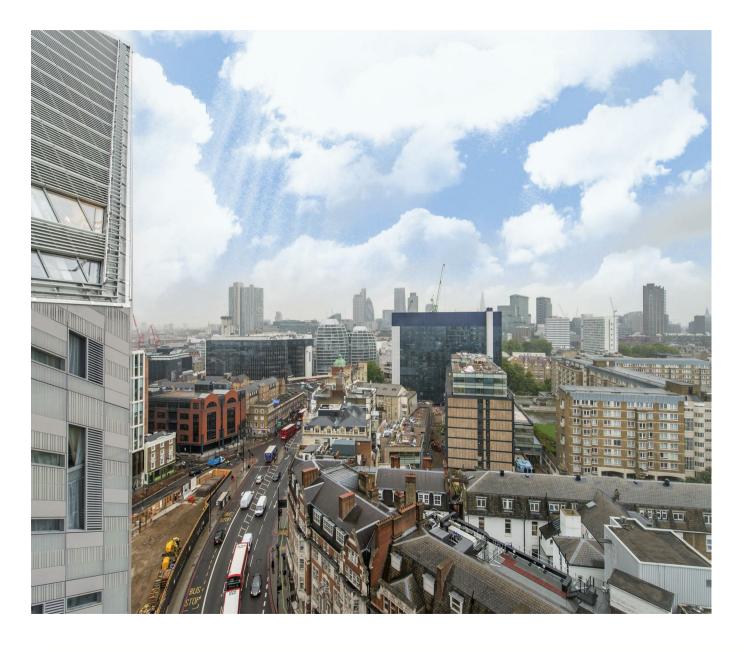

#### £620 Per Week

A well presented 2 bedroom apartment located in this modern and popular development on the 16th floor (with lift) located in the heart of The City. The apartment is offered furnished and comprises of an open plan smart integrated kitchen with a dual aspect reception room with access to a 3rd room which could be used as an office or sleeping area. There are 2 double bedrooms both with fitted wardrobes with the master benefitting from an en-suite bathroom, a further modern guest bathroom and additional fitted storage in the hallway. Residents of Eagle point benefit from a fully equipped gym, spa, cinema and a 24 hour concierge. Eagle Point is within close proximity of Old Street Tube Station (Exit 4), Angel and Liverpool Street and are both within distance. The location offers excellent amenities with Shoreditch, Old Street and the City all in close proximity.