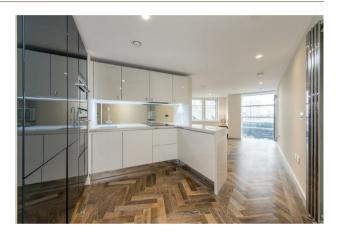

#### £620 Per Week

A well presented 2 bedroom apartment located in this modern and popular development on the 16th floor (with lift) located in the heart of The City. The apartment is offered furnished and comprises of an open plan smart integrated kitchen with a dual aspect reception room with access to a 3rd room which could be used as an office or sleeping area. There are 2 double bedrooms both with fitted wardrobes with the master benefitting from an en-suite bathroom, a further modern guest bathroom and additional fitted storage in the hallway. Residents of Eagle point benefit from a fully equipped gym, spa, cinema and a 24 hour concierge. Eagle Point is within close proximity of Old Street Tube Station (Exit 4), Angel and Liverpool Street and are both within distance. The location offers excellent amenities with Shoreditch, Old Street and the City all in close proximity.