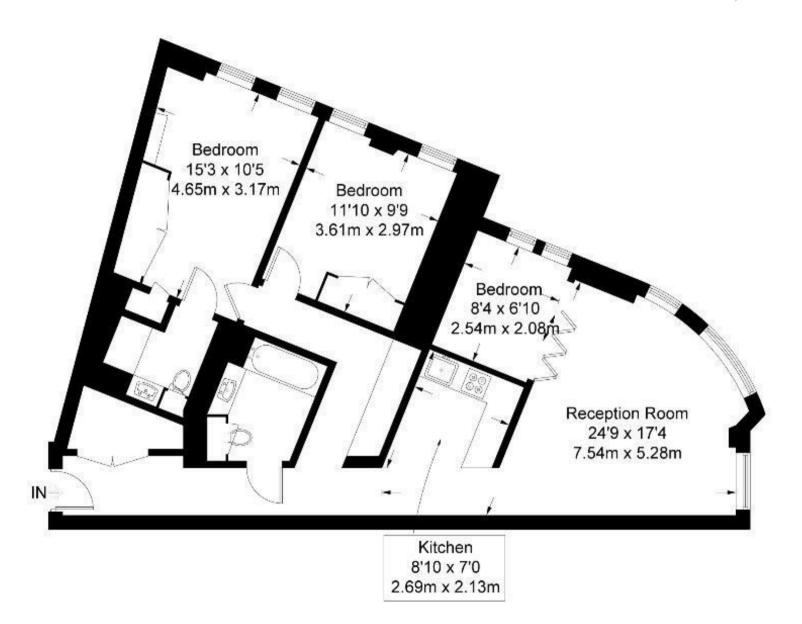

#### £620 Per Week

A well presented 2 bedroom apartment located in this modern and popular development on the 16th floor (with lift) located in the heart of The City. The apartment is offered furnished and comprises of an open plan smart integrated kitchen with a dual aspect reception room with access to a 3rd room which could be used as an office or sleeping area. There are 2 double bedrooms both with fitted wardrobes with the master benefitting from an en-suite bathroom, a further modern guest bathroom and additional fitted storage in the hallway. Residents of Eagle point benefit from a fully equipped gym, spa, cinema and a 24 hour concierge. Eagle Point is within close proximity of Old Street Tube Station (Exit 4), Angel and Liverpool Street and are both within distance. The location offers excellent amenities with Shoreditch, Old Street and the City all in close proximity.