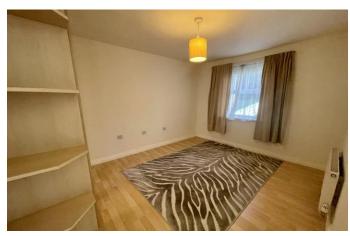

## **BEDROOM ONE**

11' 3" x 8' 10" (3.45m x 2.70m)

uPVC double glazed window to the rear, laminate flooring, fitted wardrobe and radiator.

### **BEDROOM TWO**

9' 5" x 7' 8" (2.89m x 2.35m)

uPVC double glazed window to the rear, laminate flooring and radiator.