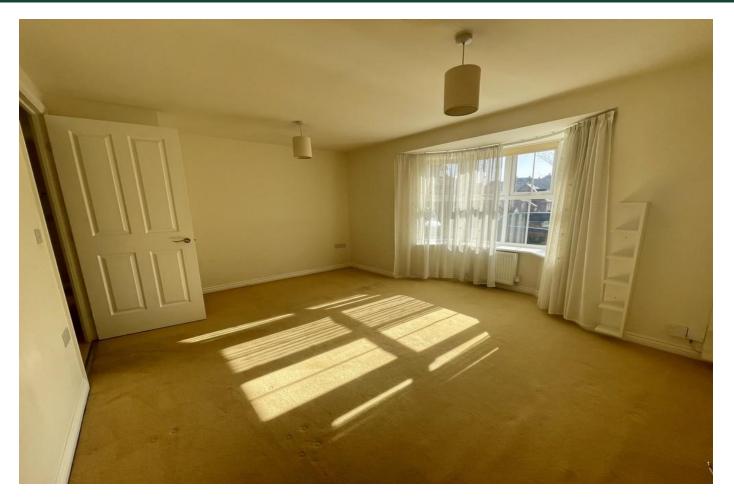

#### LIVING ROOM

15' 0" x 13' 1" (4.59m x 4.00m)

uPVC double glazed bay window to the front and two radiators.

## **BEDROOM ONE**

11' 3" x 8' 10" (3.45m x 2.70m)

uPVC double glazed window to the rear, laminate flooring, fitted wardrobe and radiator.