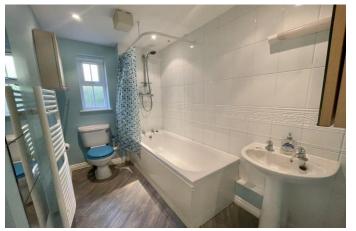

#### **BATHROOM**

Fitted with a modern suite in white comprising a low flush WC, pedestal wash basin and panelled bath with mains shower over, heated towel rail, tiled splash backs, Integrated light and shaver socket and opaque uPVC double glazed window to the rear.