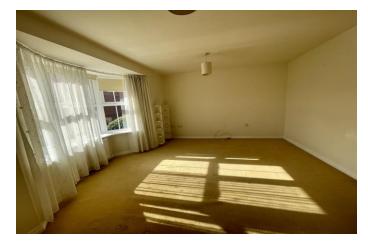

#### LIVING ROOM

15' 0" x 13' 1" (4.59m x 4.00m)

uPVC double glazed bay window to the front and two radiators.