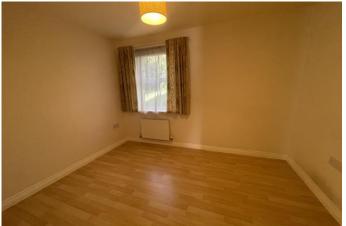

### **BEDROOM TWO**

9' 5" x 7' 8" (2.89m x 2.35m)

uPVC double glazed window to the rear, laminate flooring and radiator.