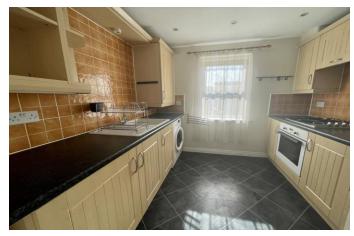

## **KITCHEN**

8' 9" x 8' 9" (2.68m x 2.67m)

Various base and wall units in a modern light wood design, sink unit and drainer, built in electric oven, gas hob with extractor hood, fridge freezer, washer dryer, integrated wine rack and uPVC window to the front.